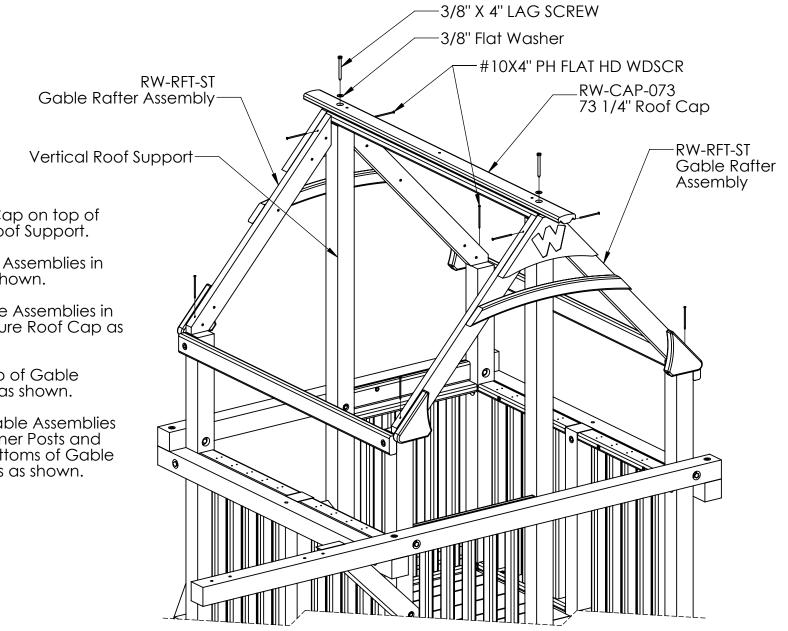

## Playhouse Wood Roof Instructions

- Set Roof Cap on top of Vertical Roof Support. 1.
- Set Gable Assemblies in 2. place as shown.
- With Gable Assemblies in 3. place secure Roof Cap as shown.
- Secure top of Gable 4. Assembly as shown.
- Center Gable Assemblies 5. within Corner Posts and secure bottoms of Gable Assemblies as shown.