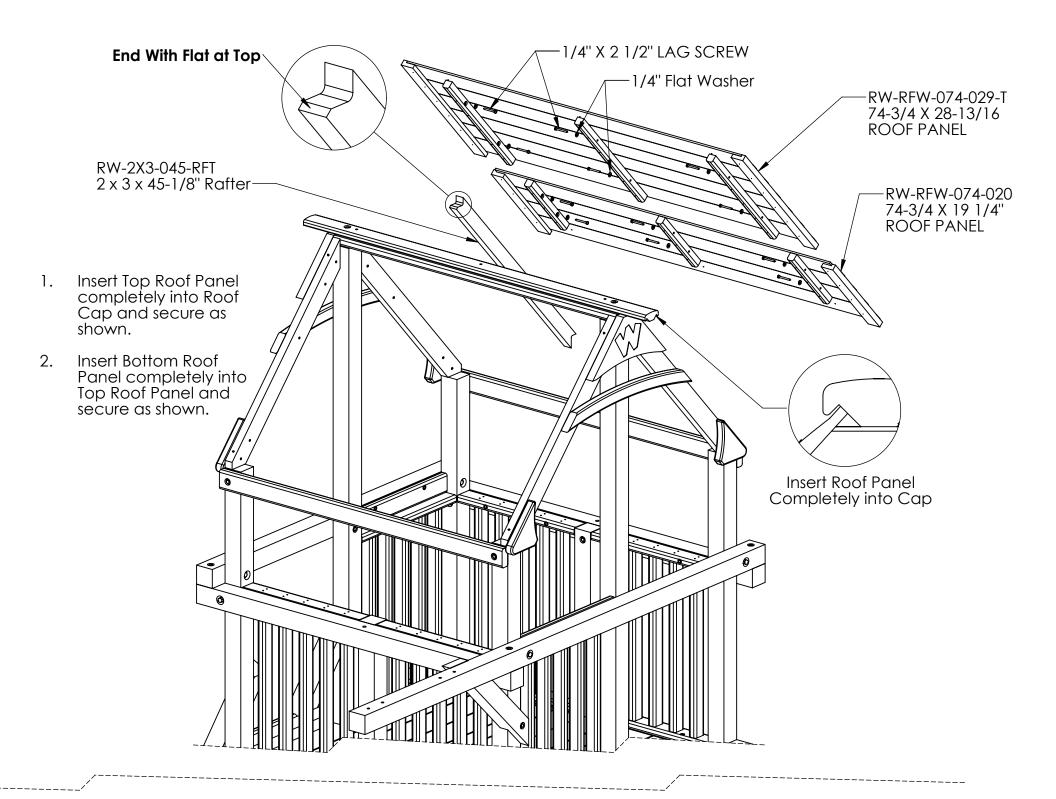

## Playhouse Wood Roof Instructions







- Set Roof Cap on top of Vertical Roof Support. 1.
- Set Gable Assemblies in 2. place as shown.
- With Gable Assemblies in 3. place secure Roof Cap as shown.
- Secure top of Gable 4. Assembly as shown.
- Center Gable Assemblies 5. within Corner Posts and secure bottoms of Gable Assemblies as shown.



# **VOODPLAY®** 2016 WARRANTY

#### 5 Year Warranty

Subject to proper installation and normal residential use, Woodplay warrants, subject to the limitations stated below, to the original retail purchaser, all chain, seats, swing hangers, hardware, metal braces, ropes and accessories to be free from defects in material and workmanship for a period of **five years** from date of purchase. Cracks in non -functional plastic components are not considered defects in materials and workmanship if they do not affect the functionality of the playset. Merchandise covered under this limited **five-year** warranty will, at our option, be repaired or replaced, excluding any freight or labor fees.

#### 15 Year warranty

In addition, for **Fifteen years** after the original purchase date of our **Ceda