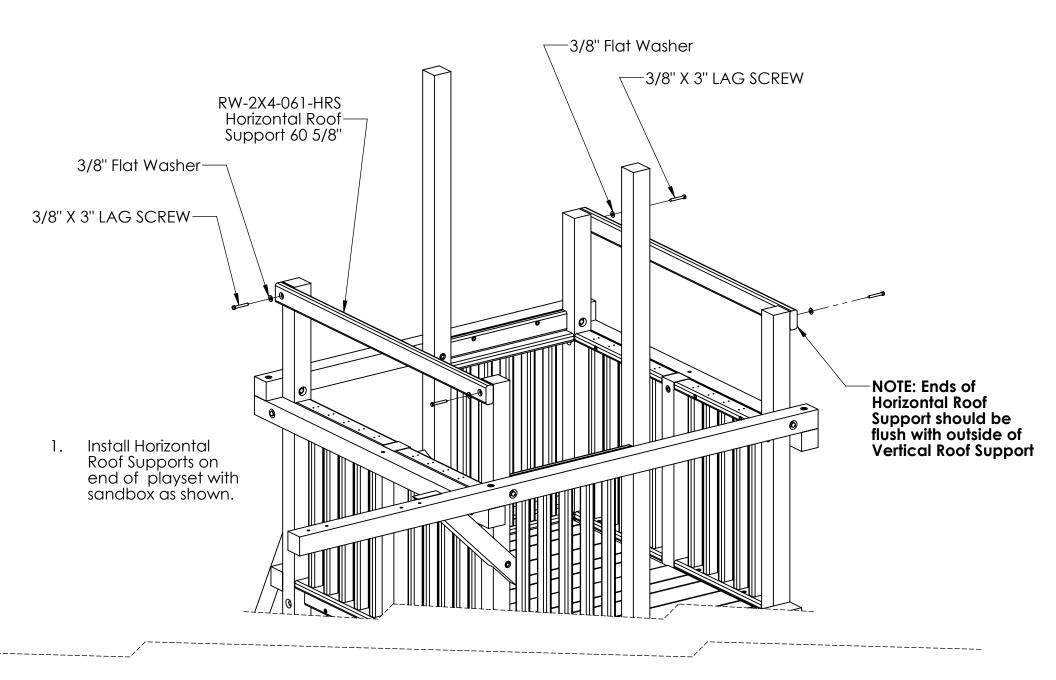

## Playhouse Wood Roof Instructions







- Set Roof Cap on top of Vertical Roof Support. 1.
- Set Gable Assemblies in 2. place as shown.
- With Gable Assemblies in 3. place secure Roof Cap as shown.
- Secure top of Gable 4. Assembly as shown.
- Center Gable Assemblies 5. within Corner Posts and secure bottoms of Gable Assemblies as shown.



# **VOODPLAY®** 2016 WARRANTY

#### 5 Year Warranty

Subject to proper installation and normal residential use, Woodplay warrants, subject to the limitations stated below, to the original retail purchaser, all chain, seats, swing hangers, hardware, metal braces, ropes and accessories to be free from defects in material and workmanship for a period of **five years** from date of purchase. Cracks in non -functional plastic components are not considered defects in materials and workmanship i