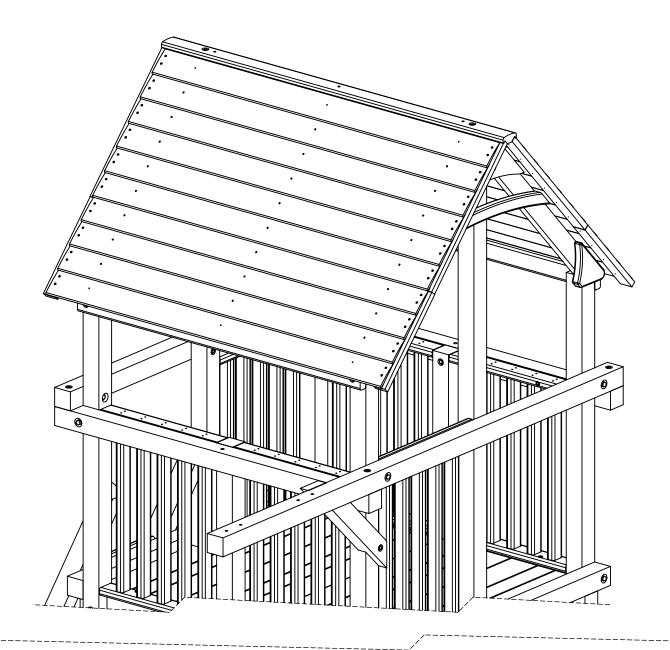

## Playhouse Wood Roof Instructions







- Set Roof Cap on top of Vertical Roof Support. 1.
- Set Gable Assemblies in 2. place as shown.
- With Gable Assemblies in 3. place secure Roof Cap as shown.
- Secure top of Gable 4. Assembly as shown.
- Center Gable Assemblies 5. within Corner Posts and secure bottoms of Gable Assemblies as shown.



# **VOODPLAY®** 2016 WARRANTY

#### 5 Year Warranty

Subject to proper installation and normal residential use, Woodplay warrants, subject to the limitations stated below, to the original retail purchaser, all chain, seats, swing hangers, hardware, metal braces, ropes and accessories to be free from defects in material and workmanship for a period of **five years** from date of purchase. Cracks in non -functional plastic components are not considered defects in materials and workmanship