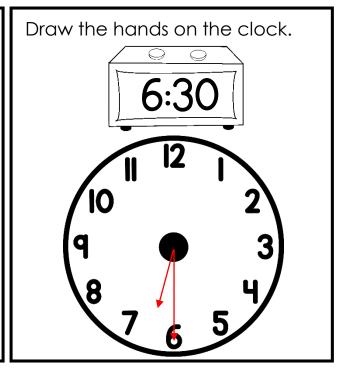

Ha wakes up at 6:30. Show the time that Ha gets up on the clock.

School gets out at 3:00. Show the time on the clock.

C)7:00

CCSS: 1.MD.B.3 TEKS: 1.7 E

Ha wakes up at 6:30. Show the time that Ha gets up on the clock.

School gets out at 3:00. Show the time on the clock.

CCSS: 1.MD.B.3 TEKS: 1.7 E

CCSS: 1.MD.A.1 TEKS: 1.7 C