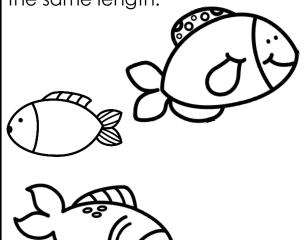

ts out at 3:00. Show the time on the clock.



























# First Grade Post-Assessment Unit 6: Time and Measurement

Name: Date:

#### **POST-ASSESSMENT UNIT 6: TIME AND MEASUREMENT**

CCSS: 1.MD.A.1, 1.MD.A.2, 1.MD.B.3

TEKS: 1.7 A-E

Circle the correct answer.



A 3:00

в 3:30

C 2:30 || A ||:00



B **II:30** 

C 6:00

Circle the correct time.



A 2:00

B 6:00

C 2:30

Circle the correct time.



В 2:00





Joe goes to bed at 9:00. Show the time that Joe goes to bed on the clock.



School starts at 8:30. Show the time on the clock.

















shortest to tallest tallest to shortest

The cats are in order from...



shortest to tallest tallest to shortest

Circle the two worms that are about the same length.



Circle the two fish that are about the same length.



# First Grade Pre-Assessment Unit 6: Time and Measurement

Name: \_\_\_\_\_ Date: \_\_\_\_

### PRE-ASSESSMENT UNIT 6: TIME AND MEASUREMENT

CCSS: 1.MD.B.3 TEKS: 1.7 E

Circle the correct answer.



A 12:00

B)6:00

C 12:30

Circle the correct time.

A 10:00

B 10:30

C 6:00

Circle the correct time.



|A)4:30

В 6:00

C 5:30





A 12:00

7:12

C)7:00

CCSS: 1.MD.B.3 TEKS: 1.7 E





Ha wakes up at 6:30. Show the time that Ha gets up on the clock.



School gets out at 3:00. Show the time on the clock.



CCSS: 1.MD.B.3 TEKS: 1.7 E









CCSS: 1.MD.A.1 TEKS: 1.7 C





Which object would you need the **most** of to measure the wrapping paper?





CCSS: 1.MD.A.1 TEKS: 1.7 C

The flowers are in order from...

shortest to tallest

tallest to shortest



Circle the two sea creatures th