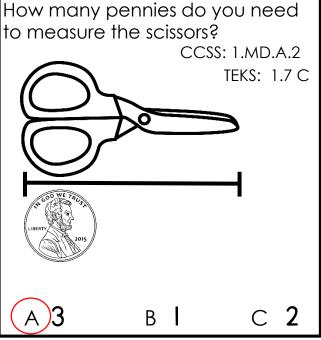

C)7:00

CCSS: 1.MD.B.3 TEKS: 1.7 E

Ha wakes up at 6:30. Show the time that Ha gets up on the clock.

School gets out at 3:00. Show the time on the clock.

CCSS: 1.MD.B.3 TEKS: 1.7 E

CCSS: 1.MD.A.1 TEKS: 1.7 C

Which object would you need the **most** of to measure the wrapping paper?

CCSS: 1.MD.A.1 TEKS: 1.7 C

The flowers are in order from...

shortest to tallest

tallest to shortest

Circle the two sea creatures that are about the same length.