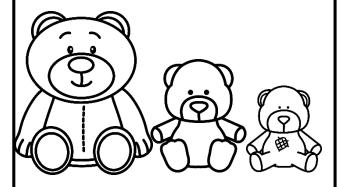

Which object would you need the **most** of to measure the pencil?

CCSS: 1.MD.A.1 TEKS: 1.7 C

The bears are in order from...

shortest to tallest
tallest to shortest

Circle the two worms that are about the same length.