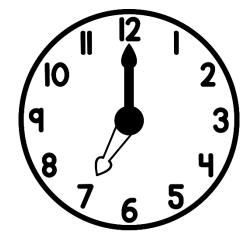

B 10:30

C 6:00

Circle the correct time.

|A)4:30

В 6:00

C 5:30

A 12:00

7:12

C)7:00

CCSS: 1.MD.B.3 TEKS: 1.7 E

Ha wakes up at 6:30. Show the time that Ha gets up on the clock.

School gets out at 3:00. Show the time on the clock.

CCSS: 1.MD.B.3 TEKS: 1.7 E

CCSS: 1.MD.A.1 TEKS: 1.7 C