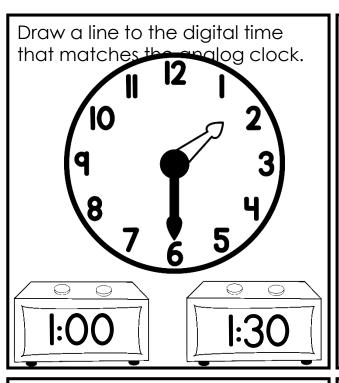

### PRE-ASSESSMENT UNIT 6: TIME AND MEASUREMENT

CCSS: 1.MD.B.3 TEKS: 1.7 E

Circle the correct answer.

A 12:00

B)6:00

C 12:30

Circle the correct time.

A 10:00

B 10:30

C 6:00

Circle the correct time.

|A)4:30

В 6:00

C 5:30

A 12:00

7:12