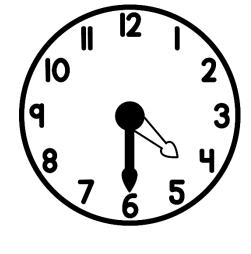

A 10:00

B 10:30

C 6:00

Circle the correct time.

A 4:30

B 6:00

C 5:30

Circle the correct time.