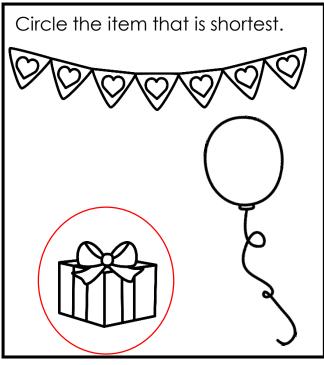

School starts at 8:30. Show the time on the clock.

shortest to tallest tallest to shortest

The cats are in order from...

shortest to tallest tallest to shortest

Circle the two worms that are about the same length.