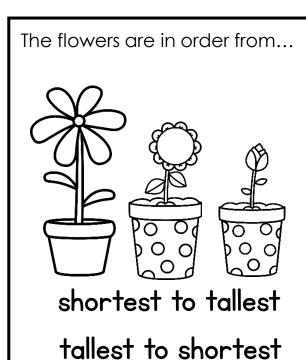

Which object would you need the **most** of to measure the wrapping paper?

CCSS: 1.MD.A.1 TEKS: 1.7 C

The flowers are in order from...

shortest to tallest

tallest to shortest

Circle the two sea creatures that are about the same length.