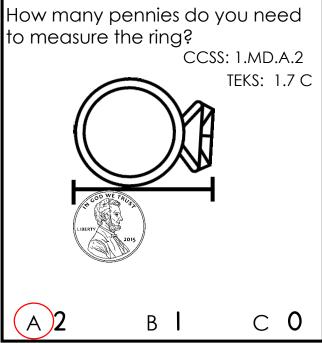

C)7:00

CCSS: 1.MD.B.3 TEKS: 1.7 E

Ha wakes up at 6:30. Show the time that Ha gets up on the clock.

School gets out at 3:00. Show the time on the clock.

CCSS: 1.MD.B.3 TEKS: 1.7 E

CCSS: 1.MD.A.1 TEKS: 1.7 C

Which object would you need the **most** of to measure the wrapping paper?

CCSS: 1.MD.A.1 TEKS: 1.7 C

The flowers are in order from...

shortest to tallest

tallest to shortest

Circle the two sea creatures that are about the same length.