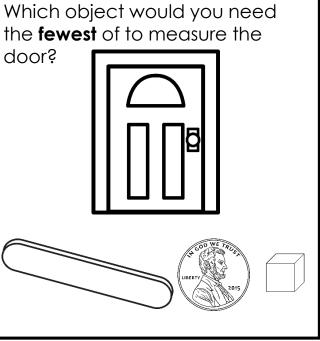

# First Grade Pre-Assessment Unit 6: Time and Measurement

Name: Date:

#### **PRE-ASSESSMENT UNIT 6: TIME AND MEASUREMENT**

CCSS: 1.MD.A.1, 1.MD.A.2, 1.MD.B.3

TEKS: 1.7 A-E

Circle the correct answer.



A 12:00

в 6:00

C 12:30

Circle the correct time.



A 10:00

B 10:30

C 6:00

Circle the correct time.



A 4:30

B 6:00

C 5:30

Circle the correct time.







Ha wakes up at 6:30. Show the time that Ha gets up on the clock.



School gets out at 3:00. Show the time on the clock.



























# First Grade Post-Assessment Unit 6: Time and Measurement

Name: Date:

#### **POST-ASSESSMENT UNIT 6: TIME AND MEASUREMENT**

CCSS: 1.MD.A.1, 1.MD.A.2, 1.MD.B.3

TEKS: 1.7 A-E

Circle the correct answer.



A 3:00

в 3:30

C 2:30 || A ||:00



B **II:30** 

C 6:00

Circle the correct time.



A 2:00

B 6:00

C 2:30

Circle the correct time.



В 2:00





Joe goes to bed at 9:00. Show the time that Joe goes to bed on the clock.



School starts at 8:30. Show the time on the clock.

















shortest to tallest tallest to shortest

The cats are in order from...



shortest to tallest tallest to shortest

Circle the two worms that are about the same length.



Circle the two fish that are about the same length.



# First Grade Pre-Assessment Unit 6: Time and Measurement