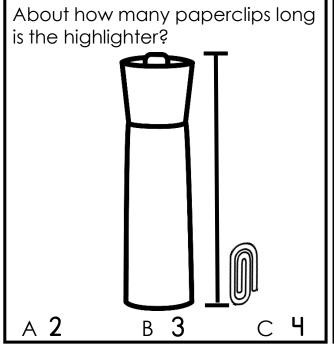

Which object would you need the **most** of to measure the wrapping paper?

CCSS: 1.MD.A.1 TEKS: 1.7 C

The flowers are in order from...

shortest to tallest

tallest to shortest

Circle the two sea creatures that are about the same length.