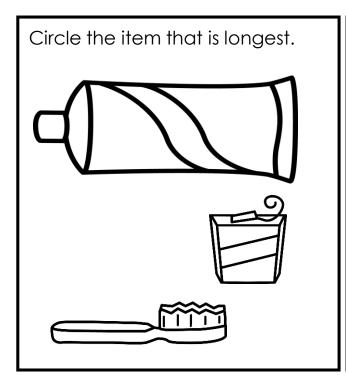

# First Grade Pre-Assessment Unit 6: Time and Measurement

Name: Date:

#### **PRE-ASSESSMENT UNIT 6: TIME AND MEASUREMENT**

CCSS: 1.MD.A.1, 1.MD.A.2, 1.MD.B.3

TEKS: 1.7 A-E

Circle the correct answer.



A 12:00

в 6:00

C 12:30

Circle the correct time.



A 10:00

B 10:30

C 6:00

Circle the correct time.



A 4:30

B 6:00

C 5:30

Circle the correct time.







Ha wakes up at 6:30. Show the time that Ha gets up on the clock.



School gets out at 3:00. Show the time on the clock.



























# First Grade Post-Assessment Unit 6: Time and Measurement

Name: Date:

#### **POST-ASSESSMENT UNIT 6: TIME AND MEASUREMENT**

CCSS: 1.MD.A.1, 1.MD.A.2, 1.MD.B.3

TEKS: 1.7 A-E

Circle the correct answer.



A 3:00

в 3:30

C 2:30 || A ||:00



B **II:30** 

C 6:00

Circle the correct time.



A 2:00

B 6:00

C 2:30

Circle the correct time.



В 2:00





Joe goes to bed at 9:00. Show the time that Joe goes to bed on the clock.



School starts at 8:30. Show the time on the clock.

















shortest to tallest tallest to shortest

The cats are in order from...



shortest to tallest tallest to shortest

Circle the two worms that are about the same length.



Circle the two fish that are about the same length.



# First Grade Pre-Assessment Unit 6: Time and Measure