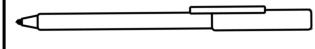

Which object would you need the **most** of to measure the wrapping paper?

CCSS: 1.MD.A.1 TEKS: 1.7 C

The flowers are in order from...

shortest to tallest

tallest to shortest

Circle the two sea creatures that are about the same length.

Which object would you need the **most** of to measure the pencil?

CCSS: 1.MD.A.1 TEKS: 1.7 C

The bears are in order from...

shortest to tallest
tallest to shortest

Circle the two worms that are about the same length.