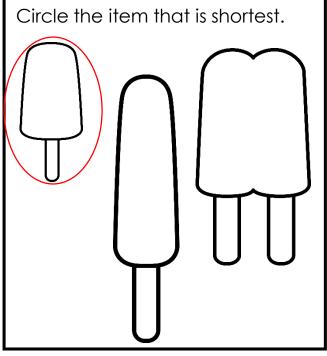

est to tallest tallest to shortest

The cats are in order from...



shortest to tallest tallest to shortest

Circle the two worms that are about the same length.



Circle the two fish that are about the same length.



# First Grade Pre-Assessment Unit 6: Time and Measurement

Name: \_\_\_\_\_ Date: \_\_\_\_

### PRE-ASSESSMENT UNIT 6: TIME AND MEASUREMENT

CCSS: 1.MD.B.3 TEKS: 1.7 E

Circle the correct answer.



A 12:00

B)6:00

C 12:30

Circle the correct time.

A 10:00

B 10:30

C 6:00

Circle the correct time.



|A)4:30

В 6:00

C 5:30





A 12:00

7:12

C)7:00

CCSS: 1.MD.B.3 TEKS: 1.7 E





Ha wakes up at 6:30. Show the time that Ha gets up on the clock.



School gets out at 3:00. Show the time on the clock.



CCSS: 1.MD.B.3 TEKS: 1.7 E









CCSS: 1.MD.A.1 TEKS: 1.7 C





Which object would you need the **most** of to measure the wrapping paper?





CCSS: 1.MD.A.1 TEKS: 1.7 C

The flowers are in order from...

shortest to tallest

tallest to shortest



Circle the two sea creatures that are about the same length.





# First Grade Post-Assessment Unit 6: Time and Measurement

Name: Date:

#### **POST-ASSESSMENT UNIT 6: TIME AND MEASUREMENT**

TEKS: 1.7 E CCSS: 1.MD.B.3

Circle the correct answer.





Circle the correct time.

Circle the correct time.

A)3:00



в 3:30

B **6:00** 



CCSS: 1.MD.B.3 TEKS: 1.7 E





Joe goes to bed at 9:00. Show the time that Joe goes to bed on the clock.



School starts at 8:30. Show the time on the clock.



CCSS: 1.MD.B.3 TEKS: 1.7 E









CCSS: 1.MD.A.1 TEKS: 1.7 C





Which object would you need the **most** o