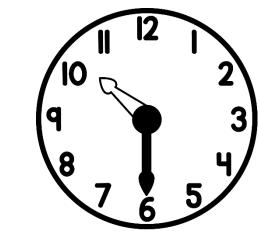

A 10:00

B 10:30

C 6:00

Circle the correct time.

A 4:30

B 6:00

C 5:30

Circle the correct time.