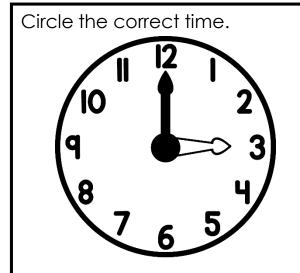

A 10:00

B 10:30

C 6:00

Circle the correct time.

A 4:30

B 6:00

C 5:30

Circle the correct time.