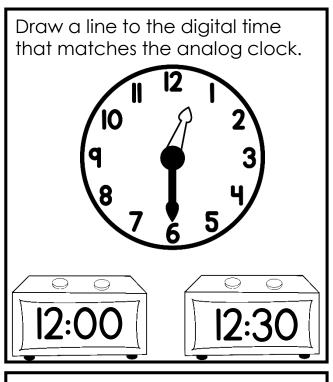

#### **PRE-ASSESSMENT UNIT 6: TIME AND MEASUREMENT**

CCSS: 1.MD.A.1, 1.MD.A.2, 1.MD.B.3

TEKS: 1.7 A-E

Circle the correct answer.

A 12:00

в 6:00

C 12:30

Circle the correct time.