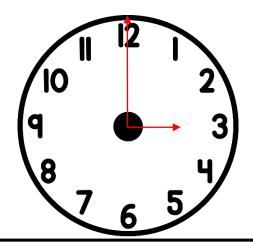

CCSS: 1.MD.B.3 TEKS: 1.7 E

Joe goes to bed at 9:00. Show the time that Joe goes to bed on the clock.

School starts at 8:30. Show the time on the clock.

CCSS: 1.MD.B.3 TEKS: 1.7 E

CCSS: 1.MD.A.1 TEKS: 1.7 C