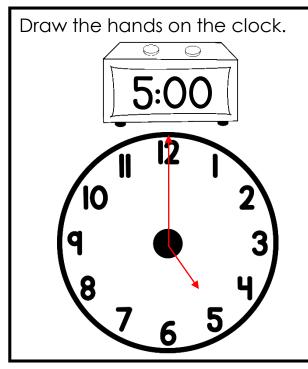

Ha wakes up at 6:30. Show the time that Ha gets up on the clock.

School gets out at 3:00. Show the time on the clock.