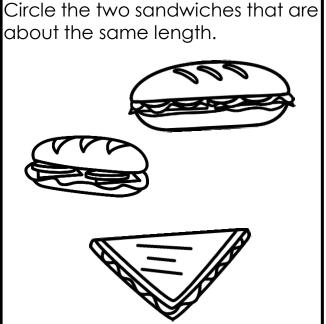

# First Grade Pre-Assessment Unit 6: Time and Measurement

Name: Date:

#### **PRE-ASSESSMENT UNIT 6: TIME AND MEASUREMENT**

CCSS: 1.MD.A.1, 1.MD.A.2, 1.MD.B.3

TEKS: 1.7 A-E

Circle the correct answer.



A 12:00

в 6:00

C 12:30

Circle the correct time.



A 10:00

B 10:30

C 6:00

Circle the correct time.



A 4:30

B 6:00

C 5:30

Circle the correct time.







Ha wakes up at 6:30. Show the time that Ha gets up on the clock.



School gets out at 3:00. Show the time on the clock.



























# First Grade Post-Assessment Unit 6: Time and Measurement

Name: Date:

#### **POST-ASSESSMENT UNIT 6: TIME AND MEASUREMENT**

CCSS: 1.MD.A.1, 1.MD.A.2, 1.MD.B.3

TEKS: 1.7 A-E

Circle the correct answer.



A 3:00

в 3:30

C 2:30 || A ||:00



B **II:30** 

C 6:00

Circle the correct time.



A 2:00

B 6:00

C 2:30

Circle the correct time.



В 2:00





Joe goes to bed at 9:00. Show the time that Joe goes to bed on the clock.



School starts at 8:30. Show the time on the clock.

















shortest to tallest tallest to shortest

The cats are in order from...



shortest to tallest tallest to shortest

Circle the two worms that are about the same length.



Circle the two fish that are about the same length.



# First Grade Pre-Assessment Unit 6: Time and Measurement

Name: \_