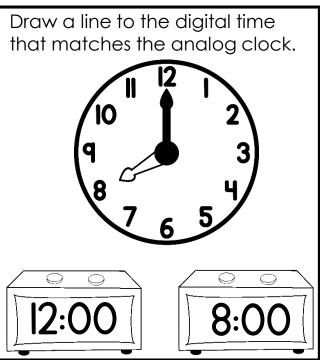

#### **POST-ASSESSMENT UNIT 6: TIME AND MEASUREMENT**

TEKS: 1.7 E CCSS: 1.MD.B.3

Circle the correct answer.

Circle the correct time.

Circle the correct time.

A)3:00

в 3:30

B **6:00** 