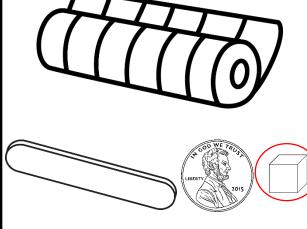

Which object would you need the **most** of to measure the wrapping paper?

CCSS: 1.MD.A.1 TEKS: 1.7 C

The flowers are in order from...

shortest to tallest

tallest to shortest

Circle the two sea creatures that are about the same length.