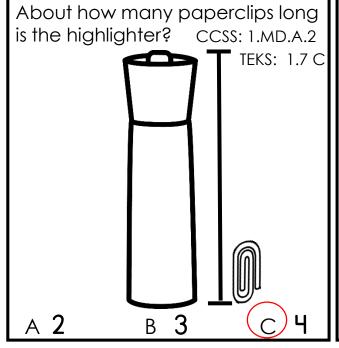

C)7:00

CCSS: 1.MD.B.3 TEKS: 1.7 E

Ha wakes up at 6:30. Show the time that Ha gets up on the clock.

School gets out at 3:00. Show the time on the clock.

CCSS: 1.MD.B.3 TEKS: 1.7 E

CCSS: 1.MD.A.1 TEKS: 1.7 C

Which object would you need the **most** of to measure the wrapping paper?

CCSS: 1.MD.A.1 TEKS: 1.7 C

The flowers are in order from...

shortest to tallest

tallest to shortest

Circle the two sea creatures that are about the same length.