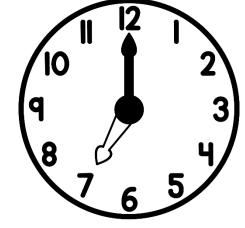

A 10:00

B 10:30

C 6:00

Circle the correct time.

A 4:30

B 6:00

C 5:30

Circle the correct time.

B 10:30

C 6:00

Circle the correct time.

|A)4:30

В 6:00

C 5:30

A 12:00

7:12

C)7:00

CCSS: 1.MD.B.3 TEKS: 1.7 E

Ha wakes up at 6:30. Show the time that Ha gets up on the clock.

School gets out at 3:00. Show the time on the clock.

CCSS: 1.MD.B.3 TEKS: 1.7 E

CCSS: 1.MD.A.1 TEKS: 1.7 C