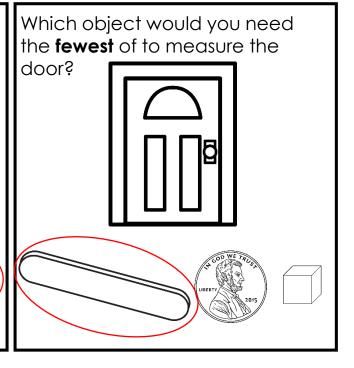

Which object would you need the **most** of to measure the wrapping paper?

CCSS: 1.MD.A.1 TEKS: 1.7 C

The flowers are in order from...

shortest to tallest

tallest to shortest

Circle the two sea creatures that are about the same length.