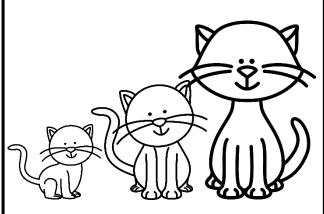

School starts at 8:30. Show the time on the clock.

shortest to tallest tallest to shortest

The cats are in order from...

shortest to tallest tallest to shortest

Circle the two worms that are about the same length.