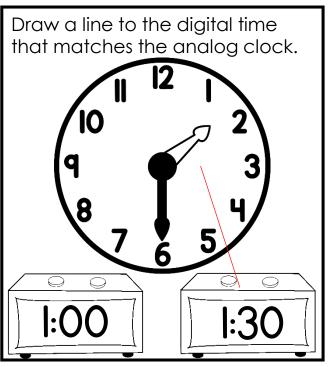

#### **PRE-ASSESSMENT UNIT 6: TIME AND MEASUREMENT**

CCSS: 1.MD.A.1, 1.MD.A.2, 1.MD.B.3

TEKS: 1.7 A-E

Circle the correct answer.

A 12:00

в 6:00

C 12:30

Circle the correct time.

A 10:00

B 10:30

C 6:00

Circle the correct time.

A 4:30

B 6:00

C 5:30

Circle the correct time.