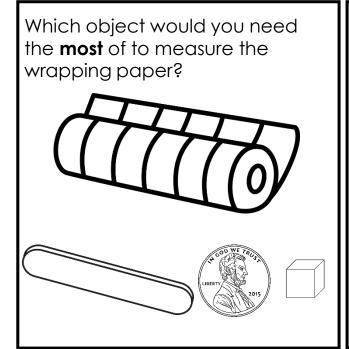

Which object would you need the **most** of to measure the wrapping paper?

CCSS: 1.MD.A.1 TEKS: 1.7 C

The flowers are in order from...

shortest to tallest

tallest to shortest

Circle the two sea creatures that are about the same length.