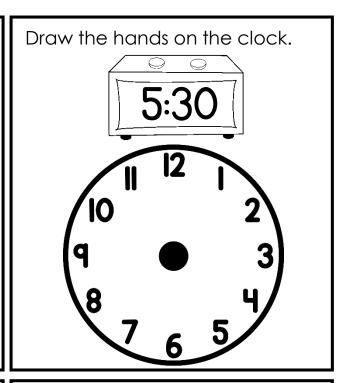

School starts at 8:30. Show the time on the clock.

shortest to tallest tallest to shortest

The cats are in order from...

shortest to tallest tallest to shortest

Circle the two worms that are about the same length.