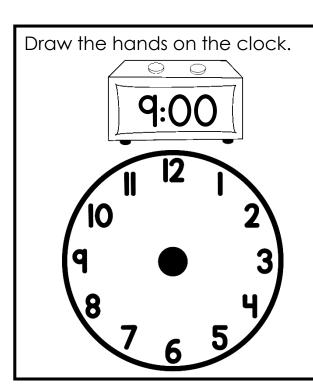

Ha wakes up at 6:30. Show the time that Ha gets up on the clock.

School gets out at 3:00. Show the time on the clock.