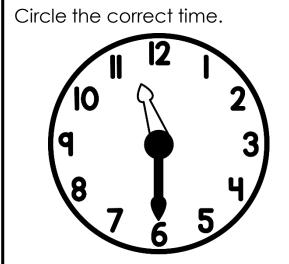

C 6:00

Circle the correct time.

A 2:00

B 6:00

C 2:30

Circle the correct time.

В 2:00

Joe goes to bed at 9:00. Show the time that Joe goes to bed on the clock.