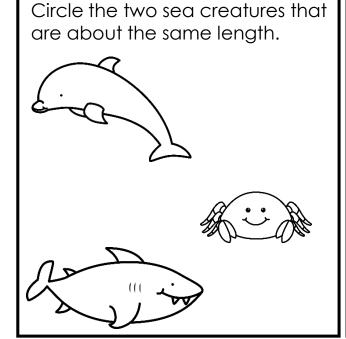

Which object would you need the **most** of to measure the wrapping paper?

CCSS: 1.MD.A.1 TEKS: 1.7 C

The flowers are in order from...

shortest to tallest

tallest to shortest

Circle the two sea creatures that are about the same length.