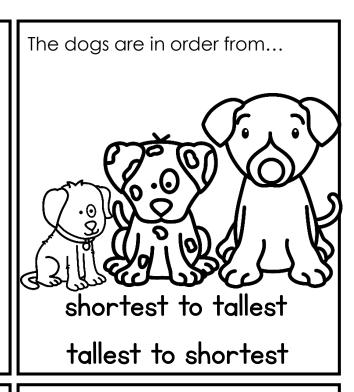

School starts at 8:30. Show the time on the clock.

shortest to tallest tallest to shortest

The cats are in order from...

shortest to tallest tallest to shortest

Circle the two worms that are about the same length.