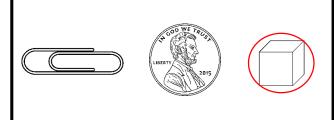

Which object would you need the **most** of to measure the pencil?

CCSS: 1.MD.A.1 TEKS: 1.7 C

The bears are in order from...

shortest to tallest
tallest to shortest

Circle the two worms that are about the same length.