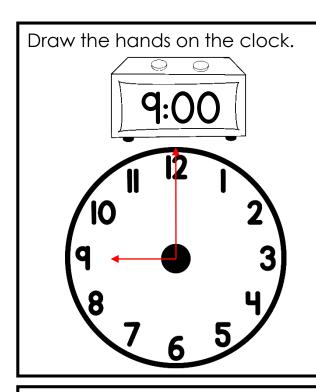

Ha wakes up at 6:30. Show the time that Ha gets up on the clock.

School gets out at 3:00. Show the time on the clock.