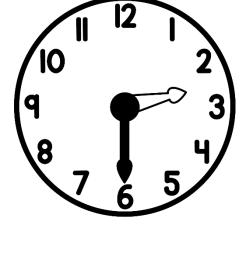

A 10:00

B 10:30

C 6:00

Circle the correct time.

A 4:30

B 6:00

C 5:30

Circle the correct time.