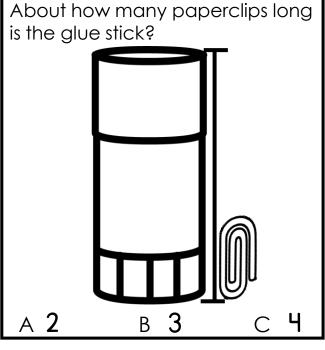

Which object would you need the **most** of to measure the wrapping paper?

CCSS: 1.MD.A.1 TEKS: 1.7 C

The flowers are in order from...

shortest to tallest

tallest to shortest

Circle the two sea creatures that are about the same length.