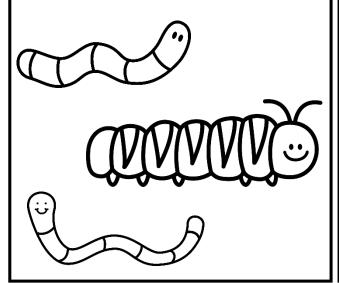

School starts at 8:30. Show the time on the clock.

shortest to tallest tallest to shortest

The cats are in order from...

shortest to tallest tallest to shortest

Circle the two worms that are about the same length.

Which object would you need the **most** of to measure the pencil?

CCSS: 1.MD.A.1 TEKS: 1.7 C

The bears are in order from...

shortest to tallest
tallest to shortest

Circle the two worms that are about the same length.