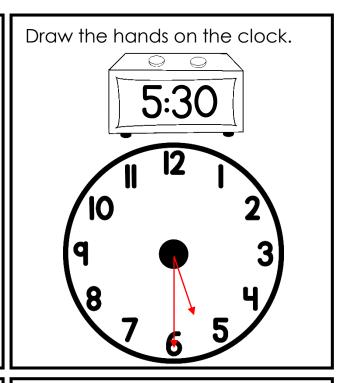

Ha wakes up at 6:30. Show the time that Ha gets up on the clock.

School gets out at 3:00. Show the time on the clock.