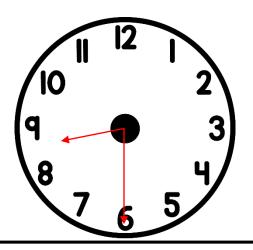

School starts at 8:30. Show the time on the clock.

shortest to tallest tallest to shortest

The cats are in order from...

shortest to tallest tallest to shortest

Circle the two worms that are about the same length.

CCSS: 1.MD.B.3 TEKS: 1.7 E

Joe goes to bed at 9:00. Show the time that Joe goes to bed on the clock.

School starts at 8:30. Show the time on the clock.

CCSS: 1.MD.B.3 TEKS: 1.7 E

CCSS: 1.MD.A.1 TEKS: 1.7 C