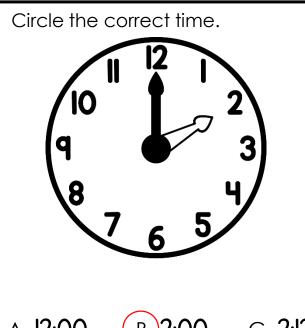

#### **PRE-ASSESSMENT UNIT 6: TIME AND MEASUREMENT**

CCSS: 1.MD.A.1, 1.MD.A.2, 1.MD.B.3

TEKS: 1.7 A-E

Circle the correct answer.

A 12:00

в 6:00

C 12:30

Circle the correct time.