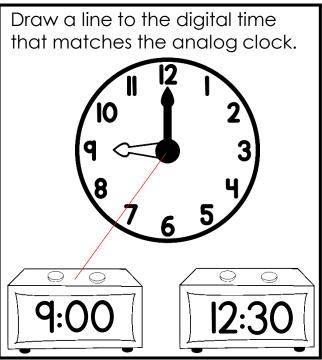

#### **PRE-ASSESSMENT UNIT 6: TIME AND MEASUREMENT**

CCSS: 1.MD.A.1, 1.MD.A.2, 1.MD.B.3

TEKS: 1.7 A-E

Circle the correct answer.

A 12:00

в 6:00

C 12:30

Circle the correct time.

A 10:00

B 10:30

C 6:00

Circle the correct time.

A 4:30

B 6:00

C 5:30

Circle the correct time.