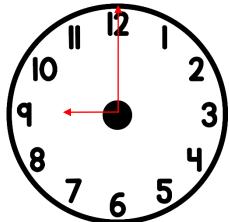

C 6:00

Circle the correct time.

A 2:00

B 6:00

C 2:30

Circle the correct time.

В 2:00

Joe goes to bed at 9:00. Show the time that Joe goes to bed on the clock.

CCSS: 1.MD.B.3 TEKS: 1.7 E

Joe goes to bed at 9:00. Show the time that Joe goes to bed on the clock.

School starts at 8:30. Show the time on the clock.

CCSS: 1.MD.B.3 TEKS: 1.7 E

CCSS: 1.MD.A.1 TEKS: 1.7 C