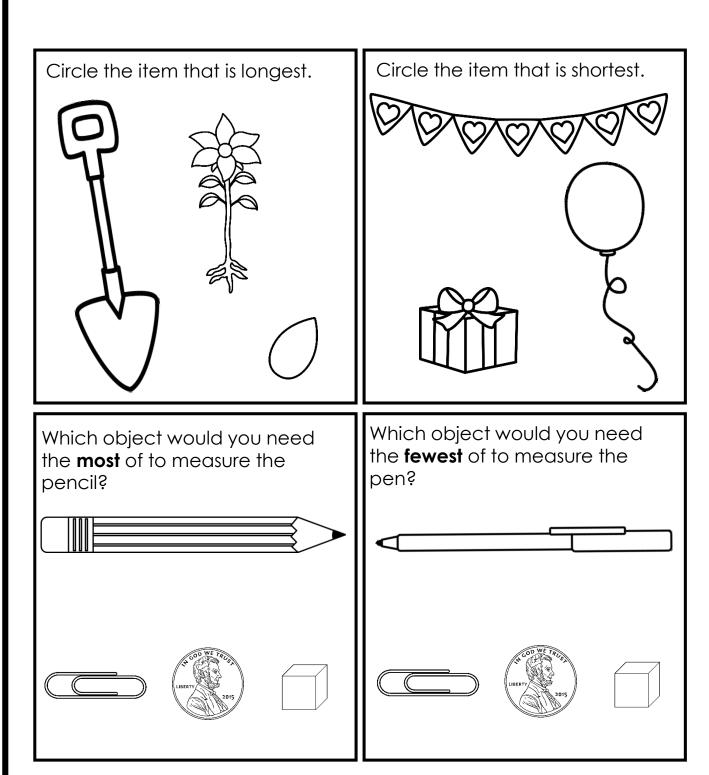

Which object would you need the **most** of to measure the pencil?

CCSS: 1.MD.A.1 TEKS: 1.7 C

The bears are in order from...

shortest to tallest
tallest to shortest

Circle the two worms that are about the same length.