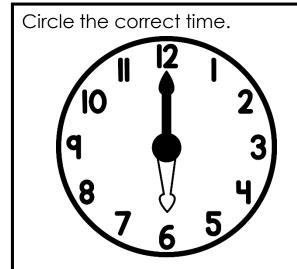

#### **PRE-ASSESSMENT UNIT 6: TIME AND MEASUREMENT**

CCSS: 1.MD.A.1, 1.MD.A.2, 1.MD.B.3

TEKS: 1.7 A-E

Circle the correct answer.

A 12:00

в 6:00

C 12:30

Circle the correct time.

A 10:00

B 10:30

C 6:00

Circle the correct time.

A 4:30

B 6:00

C 5:30

Circle the correct time.