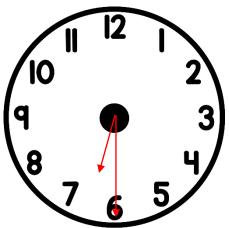

CCSS: 1.MD.B.3 TEKS: 1.7 E

Joe goes to bed at 9:00. Show the time that Joe goes to bed on the clock.

School starts at 8:30. Show the time on the clock.

CCSS: 1.MD.B.3 TEKS: 1.7 E

CCSS: 1.MD.A.1 TEKS: 1.7 C