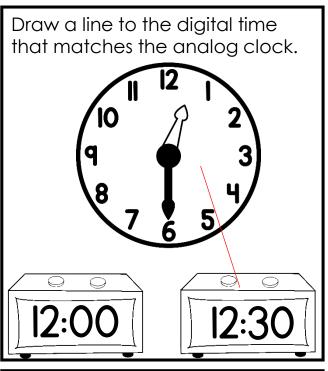

#### **PRE-ASSESSMENT UNIT 6: TIME AND MEASUREMENT**

CCSS: 1.MD.A.1, 1.MD.A.2, 1.MD.B.3

TEKS: 1.7 A-E

Circle the correct answer.

A 12:00

в 6:00

C 12:30

Circle the correct time.

### PRE-ASSESSMENT UNIT 6: TIME AND MEASUREMENT

CCSS: 1.MD.B.3 TEKS: 1.7 E

Circle the correct answer.

A 12:00

B)6:00

C 12:30

Circle the correct time.

A 10:00

B 10:30

C 6:00

Circle the correct time.

|A)4:30

В 6:00

C 5:30

A 12:00

7:12