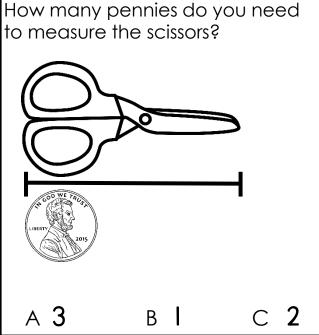

Which object would you need the **most** of to measure the pencil?

CCSS: 1.MD.A.1 TEKS: 1.7 C

The bears are in order from...

shortest to tallest
tallest to shortest

Circle the two worms that are about the same length.