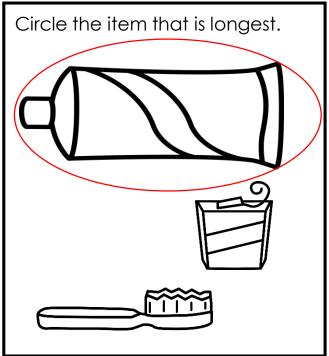

rtest to tallest tallest to shortest

The cats are in order from...



shortest to tallest tallest to shortest

Circle the two worms that are about the same length.



Circle the two fish that are about the same length.



# First Grade Pre-Assessment Unit 6: Time and Measurement

Name: \_\_\_\_\_ Date: \_\_\_\_

### PRE-ASSESSMENT UNIT 6: TIME AND MEASUREMENT

CCSS: 1.MD.B.3 TEKS: 1.7 E

Circle the correct answer.



A 12:00

B)6:00

C 12:30

Circle the correct time.

A 10:00

B 10:30

C 6:00

Circle the correct time.



|A)4:30

В 6:00

C 5:30





A 12:00

7:12

C)7:00

CCSS: 1.MD.B.3 TEKS: 1.7 E





Ha wakes up at 6:30. Show the time that Ha gets up on the clock.



School gets out at 3:00. Show the time on the clock.



CCSS: 1.MD.B.3 TEKS: 1.7 E









CCSS: 1.MD.A.1 TEKS: 1.7 C





Which object would you need the **most** of to measure the wrapping paper?





CCSS: 1.MD.A.1 TEKS: 1.7 C

The flowers are in order from...

shortest to tallest

tallest to shortest



Circle the two sea creatures that are about the same length.





# First Grade Post-Assessment Unit 6: Time and Measurement

Name: Date:

#### **POST-ASSESSMENT UNIT 6: TIME AND MEASUREMENT**

TEKS: 1.7 E CCSS: 1.MD.B.3

Circle the correct answer.





Circle the correct time.

Circle the correct time.

A)3:00



в 3:30

B **6:00** 



CCSS: 1.MD.B.3 TEKS: 1.7 E





Joe goes to bed at 9:00. Show the time that Joe goes to bed on the clock.



School starts at 8:30. Show the time on the clock.



CCSS: 1.MD.B.3 TEKS: 1.7 E









CCSS: 1.MD.A.1 TEKS: 1.7 C





Which object would you need the **most**