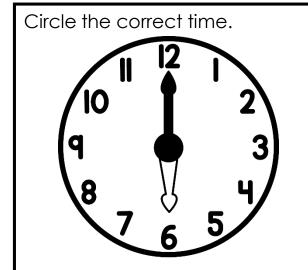

#### **PRE-ASSESSMENT UNIT 6: TIME AND MEASUREMENT**

CCSS: 1.MD.A.1, 1.MD.A.2, 1.MD.B.3

TEKS: 1.7 A-E

Circle the correct answer.

A 12:00

в 6:00

C 12:30

Circle the correct time.

A 10:00

B 10:30

C 6:00

Circle the correct time.

A 4:30

B 6:00

C 5:30

Circle the correct time.