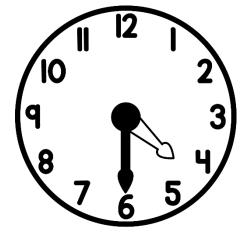

#### **PRE-ASSESSMENT UNIT 6: TIME AND MEASUREMENT**

CCSS: 1.MD.A.1, 1.MD.A.2, 1.MD.B.3

TEKS: 1.7 A-E

Circle the correct answer.

A 12:00

в 6:00

C 12:30

Circle the correct time.

A 10:00

B 10:30

C 6:00

Circle the correct time.

A 4:30

B 6:00

C 5:30

Circle the correct time.