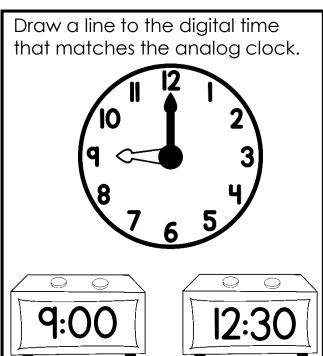

#### **POST-ASSESSMENT UNIT 6: TIME AND MEASUREMENT**

CCSS: 1.MD.A.1, 1.MD.A.2, 1.MD.B.3

TEKS: 1.7 A-E

Circle the correct answer.

A 3:00

в 3:30

C 2:30 || A ||:00

B **II:30** 