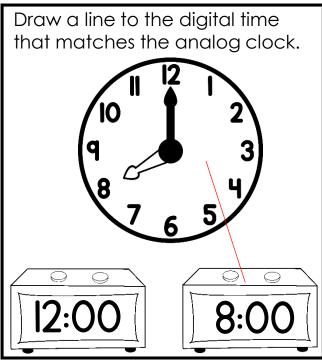

#### **POST-ASSESSMENT UNIT 6: TIME AND MEASUREMENT**

CCSS: 1.MD.A.1, 1.MD.A.2, 1.MD.B.3

TEKS: 1.7 A-E

Circle the correct answer.

A 3:00

в 3:30

C 2:30 || A ||:00

B **II:30** 

C 6:00

Circle the correct time.

A 2:00

B 6:00

C 2:30

Circle the correct time.

В 2:00

Joe goes to bed at 9:00. Show the time that Joe goes to bed on the clock.