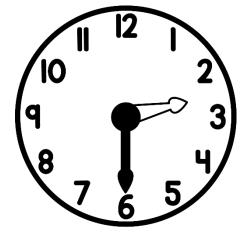

C 6:00

Circle the correct time.

A 2:00

B 6:00

C 2:30

Circle the correct time.

В 2:00

Joe goes to bed at 9:00. Show the time that Joe goes to bed on the clock.