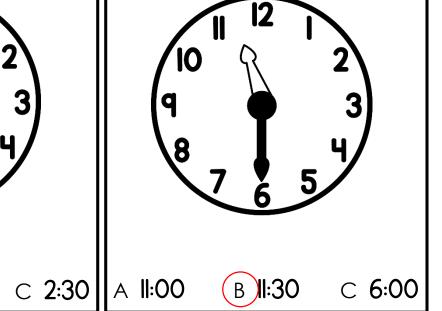

#### **POST-ASSESSMENT UNIT 6: TIME AND MEASUREMENT**

CCSS: 1.MD.A.1, 1.MD.A.2, 1.MD.B.3

TEKS: 1.7 A-E

Circle the correct answer.

A 3:00

в 3:30

C 2:30 || A ||:00

B **II:30** 

C 6:00

Circle the correct time.

A 2:00

B 6:00

C 2:30

Circle the correct time.

В 2:00

Joe goes to bed at 9:00. Show the time that Joe goes to bed on the clock.