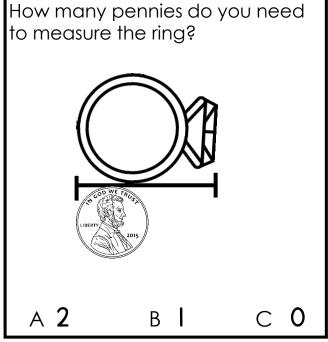

в 6:00

C 12:30

Circle the correct time.



A 10:00

B 10:30

C 6:00

Circle the correct time.



A 4:30

B 6:00

C 5:30

Circle the correct time.







Ha wakes up at 6:30. Show the time that Ha gets up on the clock.



School gets out at 3:00. Show the time on the clock.



























# First Grade Post-Assessment Unit 6: Time and Measurement

Name: Date:

#### **POST-ASSESSMENT UNIT 6: TIME AND MEASUREMENT**

CCSS: 1.MD.A.1, 1.MD.A.2, 1.MD.B.3

TEKS: 1.7 A-E

Circle the correct answer.



A 3:00

в 3:30

C 2:30 || A ||:00



B **II:30** 

C 6:00

Circle the correct time.



A 2:00

B 6:00

C 2:30

Circle the correct time.



В 2:00





Joe goes to bed at 9:00. Show the time that Joe goes to bed on the clock.



School starts at 8:30. Show the time on the clock.

















shortest to tallest tallest to shortest

The cats are in order from...



shortest to tallest tallest to shortest

Circle the two worms that are about the same length.



Circle the two fish that are about the same length.



# First Grade Pre-Assessment Unit 6: Time and Measurement

Name: \_\_\_\_\_ Date: \_\_\_\_

### PRE-ASSESSMENT UNIT 6: TIME AND MEASUREMENT

CCSS: 1.MD.B.3 TEKS: 1.7 E

Circle the correct answer.



A 12:00

B)6:00

C 12:30

Circle the correct time.

A 10:00

B 10:30

C 6:00

Circle the correct time.



|A)4:30

В 6:00

C 5:30





A 12:00

7:12

C)7:00

CCSS: 1.MD.B.3 TEKS: 1.7 E





Ha wakes up at 6:30. Show the time that Ha gets up on the clock.



School gets out at 3:00. Show the time on the clock.



CCSS: 1.MD.B.3 TEKS: 1.7 E









CCSS: 1.MD.A.1 TE