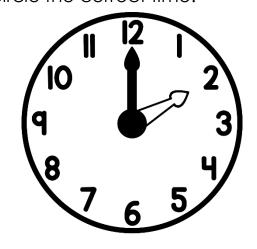

#### **POST-ASSESSMENT UNIT 6: TIME AND MEASUREMENT**

CCSS: 1.MD.A.1, 1.MD.A.2, 1.MD.B.3

TEKS: 1.7 A-E

Circle the correct answer.

A 3:00

в 3:30

C 2:30 || A ||:00

B **II:30** 