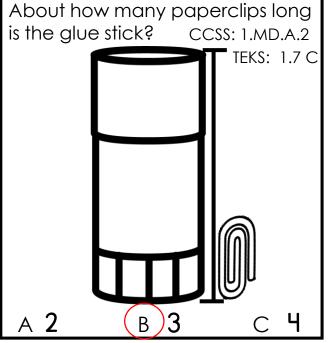

C)7:00

CCSS: 1.MD.B.3 TEKS: 1.7 E

Ha wakes up at 6:30. Show the time that Ha gets up on the clock.

School gets out at 3:00. Show the time on the clock.

CCSS: 1.MD.B.3 TEKS: 1.7 E

CCSS: 1.MD.A.1 TEKS: 1.7 C

Which object would you need the **most** of to measure the wrapping paper?

CCSS: 1.MD.A.1 TEKS: 1.7 C

The flowers are in order from...

shortest to tallest

tallest to shortest

Circle the two sea creatures that are about the same length.