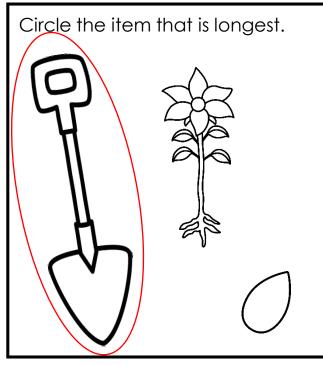

School starts at 8:30. Show the time on the clock.

shortest to tallest tallest to shortest

The cats are in order from...

shortest to tallest tallest to shortest

Circle the two worms that are about the same length.