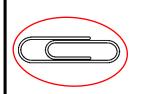

Which object would you need the **most** of to measure the wrapping paper?

CCSS: 1.MD.A.1 TEKS: 1.7 C

The flowers are in order from...

shortest to tallest

tallest to shortest

Circle the two sea creatures that are about the same length.

Which object would you need the **most** of to measure the pencil?

CCSS: 1.MD.A.1 TEKS: 1.7 C

The bears are in order from...

shortest to tallest
tallest to shortest

Circle the two worms that are about the same length.