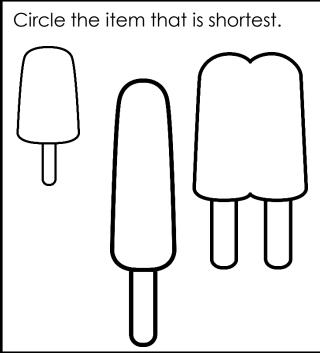

# First Grade Pre-Assessment Unit 6: Time and Measurement

Name: Date:

#### **PRE-ASSESSMENT UNIT 6: TIME AND MEASUREMENT**

CCSS: 1.MD.A.1, 1.MD.A.2, 1.MD.B.3

TEKS: 1.7 A-E

Circle the correct answer.



A 12:00

в 6:00

C 12:30

Circle the correct time.



A 10:00

B 10:30

C 6:00

Circle the correct time.



A 4:30

B 6:00

C 5:30

Circle the correct time.







Ha wakes up at 6:30. Show the time that Ha gets up on the clock.



School gets out at 3:00. Show the time on the clock.



























# First Grade Post-Assessment Unit 6: Time and Measurement

Name: Date:

#### **POST-ASSESSMENT UNIT 6: TIME AND MEASUREMENT**

CCSS: 1.MD.A.1, 1.MD.A.2, 1.MD.B.3

TEKS: 1.7 A-E

Circle the correct answer.



A 3:00

в 3:30

C 2:30 || A ||:00



B **II:30** 

C 6:00

Circle the correct time.



A 2:00

B 6:00

C 2:30

Circle the correct time.



В 2:00





Joe goes to bed at 9:00. Show the time that Joe goes to bed on the clock.



School starts at 8:30. Show the time on the clock.

















shortest to tallest tallest to shortest

The cats are in order from...



shortest to tallest tallest to shortest

Circle the two worms that are about the same length.



Circle the two fish that are about the same length.



# First Grade Pre-Assessment Unit 6: Time and Measureme