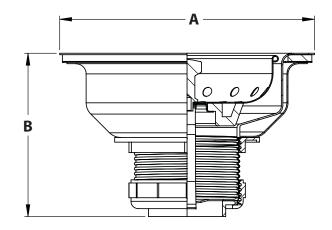

## **Dimensions and Product Offering**

| Part Code | Locknut Material | Slip Nut Material | A (In) | B (In) |
|-----------|------------------|-------------------|--------|--------|
| S14014    | Zinc             | Zinc              | 4.42"  | 2.83"  |