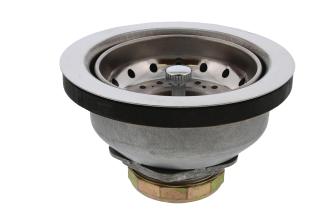

# Stainless Steel Basket Strainer with Deep Cup Snap-In Basket

| Job Name   |     |
|------------|-----|
| Location   |     |
| Engineer   |     |
| Contractor |     |
| Tag        | PO# |
|            |     |

### **Specifications**

- For 3-1/2" opening
- Stainless steel body
- Deep cup design
- Fixed post stainless steel snap-in basket
- Extra-thick (8mm) rubber washer

# **Applications**

• Sink

### **Materials**

- Stainless Steel
- Zinc
- Natural Rubber