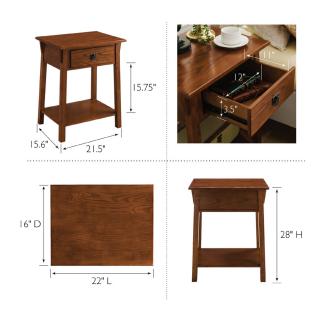

## **SPECIFICATIONS**

MATERIAL CONSTRUCTION: ASSEMBLY REQUIRED: TOOLS NEEDED FOR ASSEMBLY: ASSEMBLED DIMENSIONS: ASSEMBLED WEIGHT: SHELF CLEARANCE: SHELF STYLE: ADJUSTABLE SHELVES: TOP MATERIAL: SIDES MATERIAL: LEG MATERIAL: FINISH TYPE: Wood Yes Allen Wrench 28" H × 22" L × 16" W 31 lbs. 15.75" Fixed Shelf No Solid Wood Solid Wood Solid Ash & MDF US Ash Stained DRAWER DIMENSIONS: DRAWER CONSTRUCTION: DRAWER BOX MATERIAL: DRAWER FACE MATERIAL: AC/USB PORT: 5" H x 14.5" W x 12.25" D Dove Tail MDF w/ Oak veneer Solid Ash No