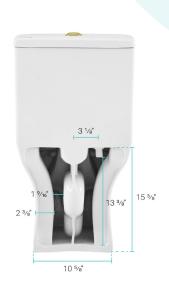

#### Installation:

- Floor mount
- 12" Rough-in

## Specifications:

- N.W: 96.3 lb.

- L: 25 <sup>13</sup>/<sub>16</sub>" x W: 14 <sup>15</sup>/<sub>16</sub>" x H: 29 <sup>15</sup>/<sub>16</sub>"