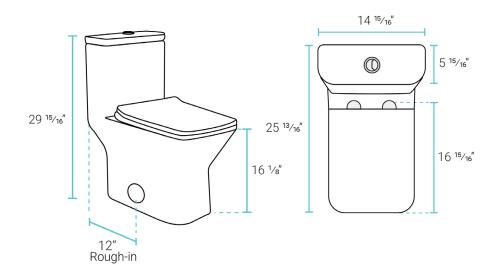

#### Installation:

- Floor mount
- 12" Rough-in

## Specifications:

- N.W: 96.3 lb.

- L: 25 <sup>13</sup>/<sub>16</sub>" x W: 14 <sup>15</sup>/<sub>16</sub>" x H: 29 <sup>15</sup>/<sub>16</sub>"