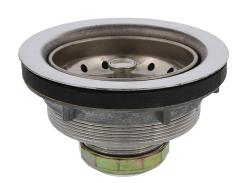

# **Stainless Steel Basket Strainer with Snap-In Basket**

| Location   |     |  |
|------------|-----|--|
| Contractor |     |  |
| Tag        | PO# |  |

## **Specifications**

- For 3-1/2" opening
- Stainless steel body
- Fixed post stainless steel snap-in basket (spring style)
- Extra-thick (8mm) rubber washer

## **Applications**

• Sink