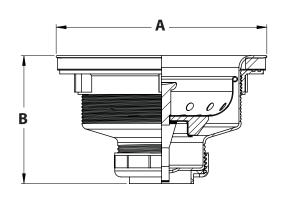

# **Dimensions and Product Offering**

| Part Code | Locknut Material | Slip Nut Material | A (In) | B (In) |
|-----------|------------------|-------------------|--------|--------|
| S14606    | Zinc             | Zinc              | 4.39"  | 2.67"  |