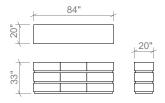

A seamless metal trim divides the layers, creating an attractive reveal detail and concealing the integrated finger pulls.



### ELTE

# THE CASSETTO COLLECTION

#### CASE

Hand selected veneers with composite wood core Performance urethane finish Stainless steel trims with matte clear sealer

#### DRAWERS

Dovetailed solid wood drawer boxes Veneered composite wood drawer bottom Performance urethane finish

#### HARDWARE

Non-marring nylon levelling glides Matte black mild steel fasteners Soft closing undermount ball bearing drawer slides

#### FINISHES

Available in all ELTE Collection wood and metal finishes

### BEDROOM STORAGE



24 INCH NIGHTSTAND

ELT23-057



30 INCH NIGHTSTAND

ELT23-002



36 INCH NIGHTSTAND ELT23-058



5 DRAWER DRESSER ELT23-059



6 DRAWER DRESSER ELT23-060



9 DRAWER ELT23-061