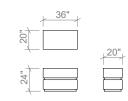

### BEDROOM STORAGE

24 INCH NIGHTSTAND

ELT23-057

30 INCH NIGHTSTAND

ELT23-002

36 INCH NIGHTSTAND ELT23-058

5 DRAWER DRESSER ELT23-059

6 DRAWER DRESSER ELT23-060