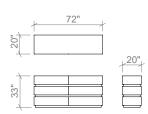

### BEDROOM STORAGE

24 INCH NIGHTSTAND

ELT23-057

30 INCH NIGHTSTAND

ELT23-002

36 INCH NIGHTSTAND ELT23-058

5 DRAWER DRESSER ELT23-059

6 DRAWER DRESSER ELT23-060

9 DRAWER ELT23-061