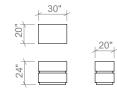

### BEDROOM STORAGE

24 INCH NIGHTSTAND

ELT23-057

30 INCH NIGHTSTAND

ELT23-002

36 INCH NIGHTSTAND ELT23-058

5 DRAWER DRESSER ELT23-059

6 DRAWER DRESSER ELT23-060