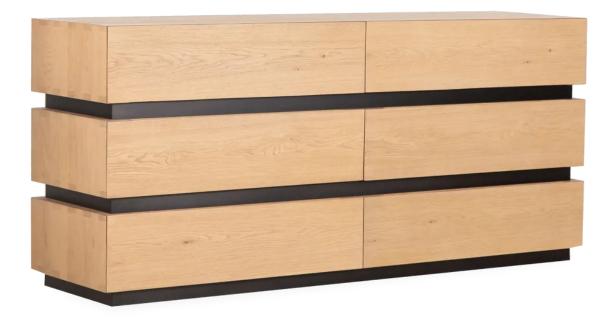

## THE CASSETTO COLLECTION

The Cassetto Collection combines the minimalist aesthetic of mid-century modernist Milo Baughman with the handcrafted details of the English Arts and Crafts movement of the early 1900s. Cassetto is constructed with exposed through dovetail joinery, inspired by traditional wood drawer construction. A seamless metal trim divides the layers, creating an attractive reveal detail and concealing the integrated finger pulls.

# THE CASSETTO COLLECTION

#### CASE

Hand selected veneers with composite wood core Performance urethane finish Stainless steel trims with matte clear sealer

#### DRAWERS

Dovetailed solid wood drawer boxes Veneered composite wood drawer bottom Performance urethane finish

#### HARDWARE

Non-marring nylon levelling glides Matte black mild steel fasteners Soft closing undermount ball bearing drawer slides