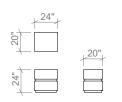

### BEDROOM STORAGE

24 INCH NIGHTSTAND

ELT23-057

30 INCH NIGHTSTAND

ELT23-002

36 INCH NIGHTSTAND ELT23-058

5 DRAWER DRESSER ELT23-059

6 DRAWER DRESSER ELT23-060