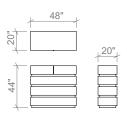

### BEDROOM STORAGE

24 INCH NIGHTSTAND

ELT23-057

30 INCH NIGHTSTAND

ELT23-002

36 INCH NIGHTSTAND ELT23-058

5 DRAWER DRESSER ELT23-059

6 DRAWER DRESSER ELT23-060