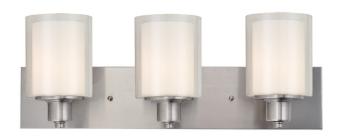

## Oslo with Wide Backplate 3-Light Vanity Light Satin Nickel

ASSEMBLED DIMENSIONS: 8.88" H × 24" L × 6.88" D

Steel

WEIGHT: 7.70 lbs.

**BACKPLATE DIMENSIONS:** N/A CANOPY/PLATE DIMENSIONS: N/A

**GLASS/SHADE DIMENSIONS:** 6.5" H × 5.5" L × 5.5" D

**GLASS/SHADE MATERIAL:** Glass GLASS/SHADE TYPE: Frosted **GLASS/SHADE COLOR:** Clear