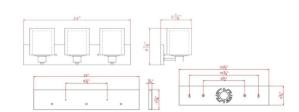

ASSEMBLED DIMENSIONS: 8.88" H × 24" L × 6.88" D

Steel

WEIGHT: 7.70 lbs.

**BACKPLATE DIMENSIONS:** N/A CANOPY/PLATE DIMENSIONS: N/A

**GLASS/SHADE DIMENSIONS:** 6.5" H × 5.5" L × 5.5" D

**GLASS/SHADE MATERIAL:** Glass GLASS/SHADE TYPE: Frosted **GLASS/SHADE COLOR:** Clear