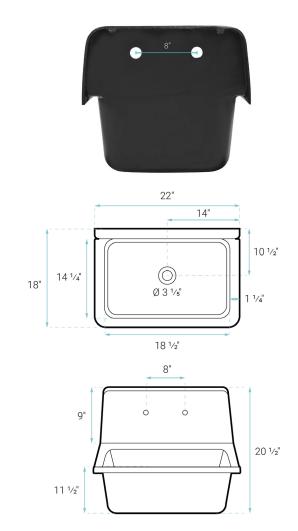

## Specifications:

- N.W: 100 lb.
- L: 22" x W: 18" x H: 20 1/2"
- Inner Sink: L: 18 1/2" x W: 14 1/4" x D: 11 1/2"