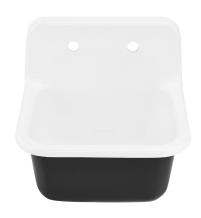

# Wall-Hung Sink

**SM-WS350** 

### Colors & Finishes:

■ White Inner with Black Outside: SM-WS350