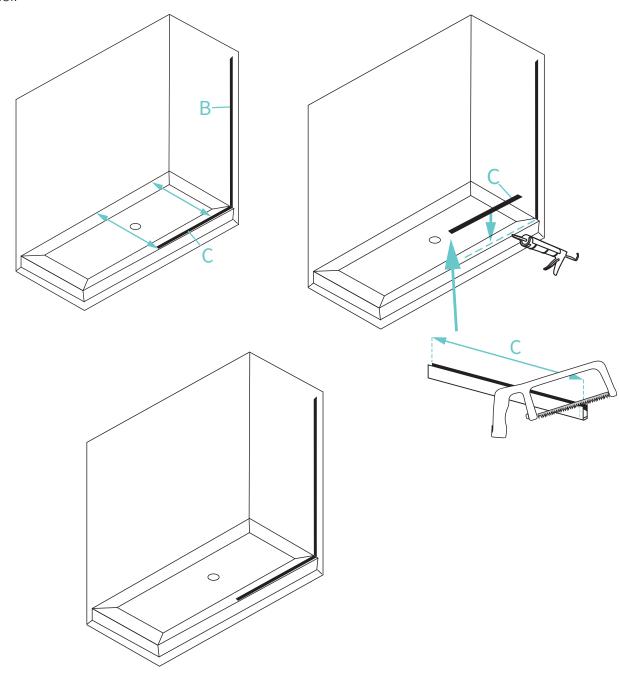

### 3 Install the Bottom U-Channel

• Place the bottom channel (C) on the floor or shower base surface and make sure the corner point fits with the installed vertical u-channel (B).

- Measure the distance from the two pre-drilled holes to the back wall to ensure they are the same distance.
- Mark the pilot holes on the base surface.
- Remove the channel (C) and drill the pre-marked pilot holes.
- After holes are drilled, apply waterproof epoxy (not included) to the bottom of the u-channel and place the channel back onto the base and secure using two provided screws (D).

**NOTE:** This bottom u-channel may be cut to fit out-of-plumb adjustments on the vertical u-channel.