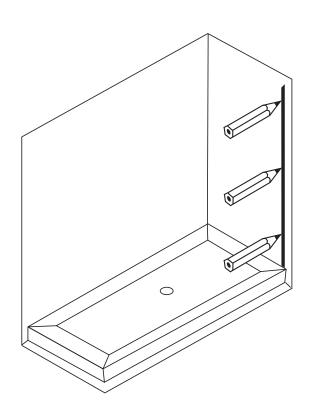

# Prepare Shower Enclosure Surface

- Clean the shower walls, and the U-channels with a soft cloth.
- Place the vertical U-channel (B) at the desired location on the wall. Using a level, align the U-channel and mark the pilot holes at the pre-drilled locations.

# Install the Vertical U-Channel

- Remove the channel (B) and drill the pre-marked pilot holes.
- Insert provided plastic anchors (E).
- Place the channel back onto the wall and secure using three provided screws (D).