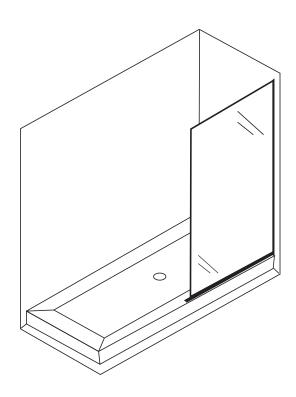

# Install the Glass Panel

**NOTE:** Insert glass with "CLYNN" nano coating sticker facing inside the shower or bath enclosure.

- Carefully slide the glass panel (A) into the U-channels.
- For out-of-plumb walls, do not force the glass into the channel. This design allows for a 3/8" adjustment within the vertical u-channel and you may secure the glass accordingly in the following step.
- Drill a 3 mm hole into the vertical u-channel (B).
- Insert two screws (F) and washers (G) to secure the panel in place.

#### **Seal Edges and Exposed Screws** 5

before use.

- Add cover caps (H) over all installed screws.
- Add waterproof epoxy to both sides of the U-channels where they meet the wall and base. NOTE: Allow 24 hours to dry before use.