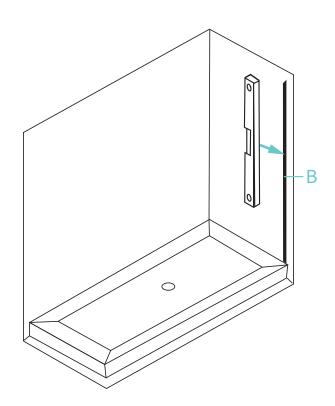

### **PARTS FOR REFERENCE:**

- A. Framed glass panel
- B. Aluminum channel for wall 1930 mm
- C. Aluminum channel for base 864 mm
- D. Screws 4 mm x 35 mm (5)
- E. Plastic anchors 6 mm (5)
- F. U-channel screws 3.5 mm (2)
- G. 3.5 mm screw washers (2)
- H. 3.5 mm cover caps (2)
- I. 3 mm drill bit (1)

# Prepare Shower Enclosure Surface

- Clean the shower walls, and the U-channels with a soft cloth.
- Place the vertical U-channel (B) at the desired location on the wall. Using a level, align the U-channel and mark the pilot holes at the pre-drilled locations.