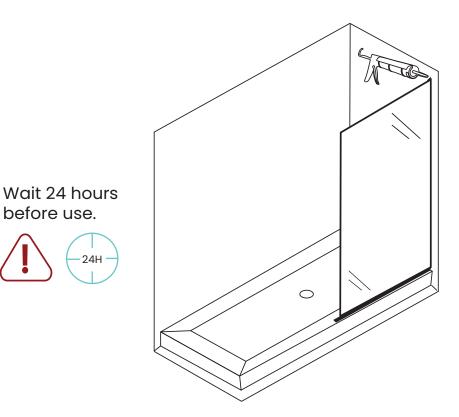

# Install the Glass Panel

**NOTE:** Insert glass with "CLYNN" nano coating sticker facing inside the shower or bath enclosure.

- Carefully slide the glass panel (A) into the U-channels.
- For out-of-plumb walls, do not force the glass into the channel. This design allows for a 3/8" adjustment within the vertical u-channel and you may secure the glass accordingly in the following step.
- Drill a 3 mm hole into the vertical u-channel (B).
- Insert two screws (F) and washers (G) to secure the panel in place.

#### **Seal Edges and Exposed Screws** 5

before use.

- Add cover caps (H) over all installed screws.
- Add waterproof epoxy to both sides of the U-channels where they meet the wall and base. NOTE: Allow 24 hours to dry before use.