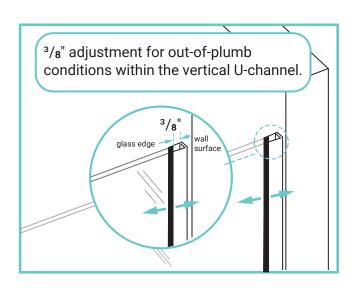

**NOTE:** This bottom u-channel may be cut to fit out-of-plumb adjustments on the vertical u-channel.

# Install the Glass Panel

**NOTE:** Insert glass with "CLYNN" nano coating sticker facing inside the shower or bath enclosure.

- Carefully slide the glass panel (A) into the U-channels.
- For out-of-plumb walls, do not force the glass into the channel. This design allows for a 3/8" adjustment within the vertical u-channel and you may secure the glass accordingly in the following step.
- Drill a 3 mm hole into the vertical u-channel (B).
- Insert two screws (F) and washers (G) to secure the panel in place.