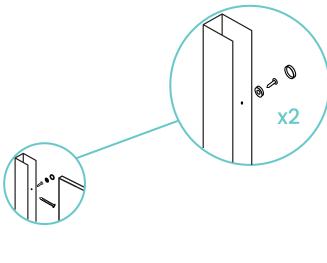

# Install the Glass Panel

**NOTE:** Insert glass with "CLYNN" nano coating sticker facing inside the shower or bath enclosure.

- Carefully slide the glass panel (A) into the U-channels.
- For out-of-plumb walls, do not force the glass into the channel. This design allows for a 3/8" adjustment within the vertical u-channel and you may secure the glass accordingly in the following step.
- Drill a 3 mm hole into the vertical u-channel (B).
- Insert two screws (F) and washers (G) to secure the panel in place.