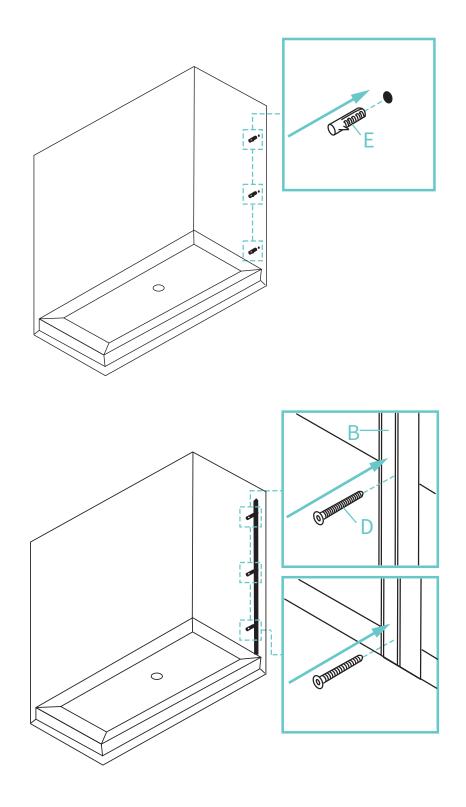

# Install the Vertical U-Channel

- Remove the channel (B) and drill the pre-marked pilot holes.
- Insert provided plastic anchors (E).
- Place the channel back onto the wall and secure using three provided screws (D).

### 3 Install the Bottom U-Channel

• Place the bottom channel (C) on the floor or shower base surface and make sure the corner point fits with the installed vertical u-channel (B).

- Measure the distance from the two pre-drilled holes to the back wall to ensure they are the same distance.
- Mark the pilot holes on the base surface.
- Remove the channel (C) and drill the pre-marked pilot holes.
- After holes are drilled, apply waterproof epoxy (not included) to the bottom of the u-channel and place the channel back onto the base and secure using two provided screws (D).