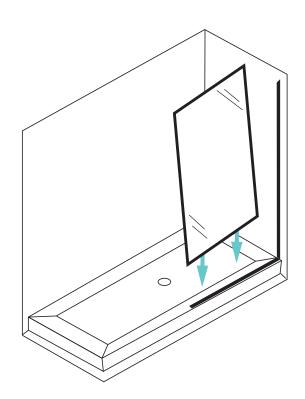

# Install the Glass Panel

**NOTE:** Insert glass with "CLYNN" nano coating sticker facing inside the shower or bath enclosure.

- Carefully slide the glass panel (A) into the U-channels.
- For out-of-plumb walls, do not force the glass into the channel. This design allows for a 3/8" adjustment within the vertical u-channel and you may secure the glass accordingly in the following step.
- Drill a 3 mm hole into the vertical u-channel (B).
- Insert two screws (F) and washers (G) to secure the panel in place.