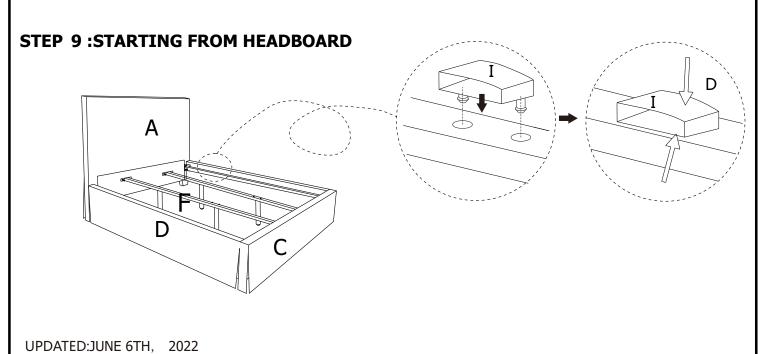

# INSTRUCTIONS FOR ADJUSTING LEVELERS:

POSITION THE BED IN YOUR ROOM. LOCATE LEVELERS UNDER EACH SUPPORT LEG (G).

TURN COUNTER-CLOCKWISE TO EXTEND, CLOCKWISE TO RETRACT.

ADJUST LEVELERS UNTIL EACH LEG SUPPORT IS APPLYING EQUAL UPWARD PRESSURE ON THE CENTER SLAT.