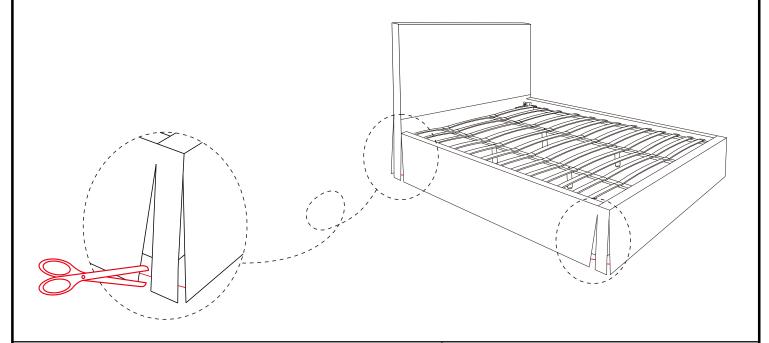

| ALLEN BOLT<br>5/16x3-1/4" | 10    | FLAT WASHER<br>5/16" | 11    | LOCK WASHER<br>5/16"  | 12   | HEX NUT<br>5/16"          |  |
|                           |                           |       |                      |       |                       |      |                           |  |
| 4PCS                      |                           | 28PCS |                      | 20PCS |                       | 8PCS |                           |  |









### STEP 6:





### **STOP**

- IF USING BED WITH AN ADJUSTABLE MATTRESS BASE, SKIP STEPS 7,8,9,& 10 AND REFERENCE APPENDIX A: ADJUSTABLE MATTRESS BASE ASSEMBLY SUPPLEMENT.
- IF USING BED FRAME WITH STANDARD BOX SPRING OR FOUNDATION, CONTINUE TO STEP 7.











### STEP 11: FOR FABRIC TO LAY CORRECTLY CUT THREADS SECURING PLEATS.



# INSTRUCTIONS FOR ADJUSTING LEVELERS:

POSITION THE BED IN YOUR ROOM. LOCATE LEVELERS UNDER EACH SUPPORT LEG ( G ).

TURN COUNTER-CLOCKWISE TO EXTEND, CLOCKWISE TO RETRACT.

ADJUST LEVELERS UNTIL EACH LEG SUPPORT IS APPLYING EQUAL UPWARD PRESSURE ON THE CENTER SLAT.



### **MAINTENANCE INSTRUCTIONS:**

- REMOVE BOX SPRING AND MATTRESS BEFORE MOVING YOUR BED.
- LIFT YOUR BED WHEN MOVING IT. DRAGGING CAN DAMAGE CENTER SUPPORT.
- READJUST LEVELERS AFTER MOVING YOUR BED.

UPDATED:JUNE 6TH, 2022

### JULIETTE PLATFORM BED C.KING/E.KING ASSEMBLY INSTRUCTIONS



### APPENDIX A:ADJUSTABLE MATTRESS BASE ASSEMBLY SUPPLEMENT

AN ADJUSTABLE MATTRESS BASE IS A FREESTANDING MATTRESS SUPPORT THAT SITS WITHIN THE PERIMETER OF THE BED FRAME.

IF USING THIS BED FRAME WITH A STANDARD BOX SPRING OR FOUNDA