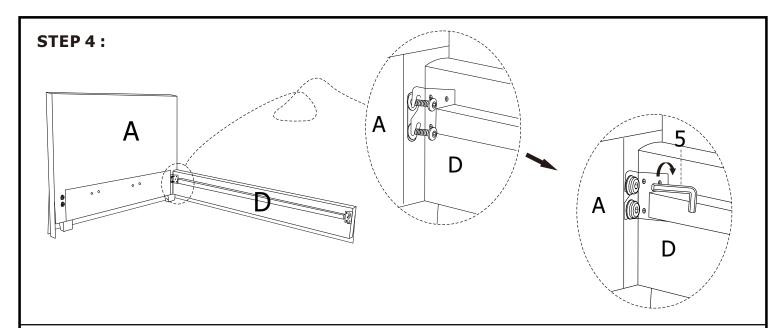

### **BOX #2**

C. FOOTBOARD 1 PC D. SIDE RAIL 2 PCS E. FOOTBOARD LEG 2 PCS F. CENTER SLAT SUPPORT 1 PC G. CENTER SUPPORT LEG 2 PCS H. SLAT 26 PCS I. SIDE RAIL SLAT CLIP 26 PCS J. CENTER SUPPORT SLAT CLIP 13 PCS

# HARDWARE PACKED IN BOX #1 1 ALLEN KEY 5/16" 2 ALLEN BOLT 5/16x3-1/4" 3 FLAT WASHER 5/16" 4 LOCK WASHER 5/16" 1PC 4PCS 4PCS 4PCS 4PCS

| HARDWARE PACKED IN BOX #2 |                           |    |                      |    |                       |    |                           |  |
|---------------------------|---------------------------|----|----------------------|----|-----------------------|----|---------------------------|--|
| 5                         | ALLEN KEY<br>5/16"        | 6  | SPANNER<br>5/16"     | 7  | ALLEN BOLT<br>5/16x1" | 8  | ALLEN BOLT<br>5/16x2-1/2" |  |
|                           |                           |    |                      |    |                       |    |                           |  |
|                           | 1PC                       |    | 1PC                  |    | 4PCS                  |    | 4PCS                      |  |
| 9                         | ALLEN BOLT<br>5/16x3-1/4" | 10 | FLAT WASHER<br>5/16" | 11 | LOCK WASHER<br>5/16"  | 12 | HEX NUT<br>5/16"          |  |
|                           |                           |    |                      |    |                       |    |                           |  |
| 4PCS                      |                           |    | 16PCS                |    | 12PCS                 |    | 4PCS                      |  |

### STEP 6: