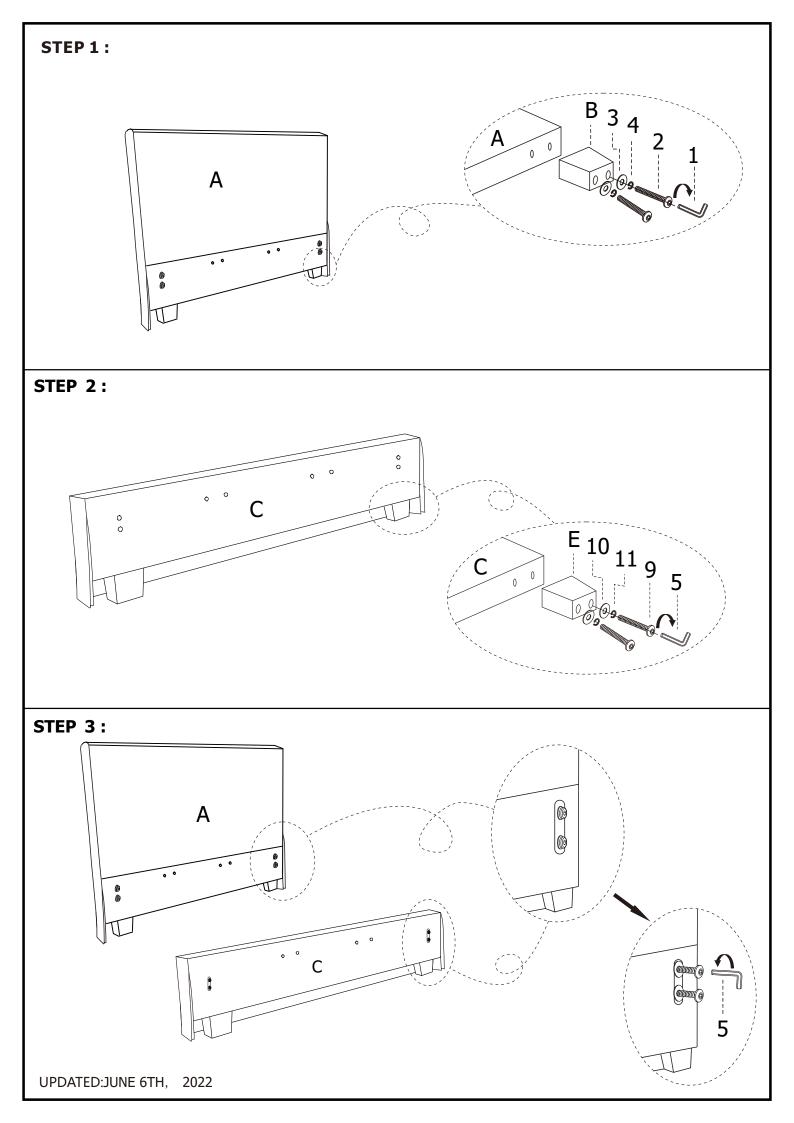

### **BOX #1**

A. HEADBOARD 1 PC B. HEADBOARD LEG 2 PCS

### **BOX #2**

C. FOOTBOARD 1 PC D. SIDE RAIL 2 PCS E. FOOTBOARD LEG 2 PCS F. CENTER SLAT SUPPORT 1 PC G. CENTER SUPPORT LEG 2 PCS H. SLAT 26 PCS I. SIDE RAIL SLAT CLIP 26 PCS J. CENTER SUPPORT SLAT CLIP 13 PCS

# HARDWARE PACKED IN BOX #1 1 ALLEN KEY 5/16" 2 ALLEN BOLT 5/16x3-1/4" 3 FLAT WASHER 5/16" 4 LOCK WASHER 5/16" 1PC 4PCS 4PCS 4PCS 4PCS

| HARDWARE PACKED IN BOX #2 |                           |    |                      |    |                       |    |                           |  |
|---------------------------|---------------------------|----|----------------------|----|-----------------------|----|---------------------------|--|
| 5                         | ALLEN KEY<br>5/16"        | 6  | SPANNER<br>5/16"     | 7  | ALLEN BOLT<br>5/16x1" | 8  | ALLEN BOLT<br>5/16x2-1/2" |  |
|                           |                           |    |                      |    |                       |    |                           |  |
|                           | 1PC                       |    | 1PC                  |    | 4PCS                  |    | 4PCS                      |  |
| 9                         | ALLEN BOLT<br>5/16x3-1/4" | 10 | FLAT WASHER<br>5/16" | 11 | LOCK WASHER<br>5/16"  | 12 | HEX NUT<br>5/16"          |  |
|                           |                           |    |                      |    |                       |    |                           |  |
| 4PCS                      |                           |    | 16PCS                |    | 12PCS                 |    | 4PCS                      |  |