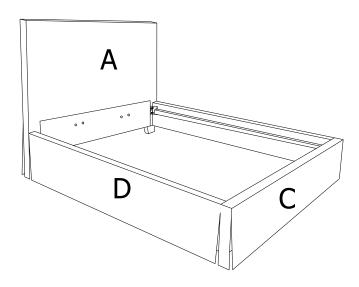

|                           |       |                      |       |                       |      |                           |  |
|                           | 1PC                       |       | 1PC                  |       | 8PCS                  |      | 8PCS                      |  |
| 9                         | ALLEN BOLT<br>5/16x3-1/4" | 10    | FLAT WASHER<br>5/16" | 11    | LOCK WASHER<br>5/16"  | 12   | HEX NUT<br>5/16"          |  |
|                           |                           |       |                      |       |                       |      |                           |  |
| 4PCS                      |                           | 28PCS |                      | 20PCS |                       | 8PCS |                           |  |









### STEP 6:





### **STOP**

- IF USING BED WITH AN ADJUSTABLE MATTRESS BASE, SKIP STEPS 7,8,9,& 10 AND REFERENCE APPENDIX A: ADJUSTABLE MATTRESS BASE ASSEMBLY SUPPLEMENT.
- IF USING BED FRAME WITH STANDARD BOX SPRING OR FOUNDATION, CONTINUE TO STEP 7.











### STEP 11: FOR FABRIC TO LAY CORRECTLY CUT THREADS SECURING PLEATS.



# INSTRUCTIONS FOR ADJUSTING LEVELERS:

POSITION THE BED IN YOUR ROOM. LOCATE LEVELERS UNDER EACH SUPPORT LEG ( G ).

TURN COUNTER-CLOCKWISE TO EXTEND, CLOCKWISE TO RETRACT.

ADJUST LEVELERS UNTIL EACH LEG SUPPORT IS APPLYING EQUAL UPWARD PRESSURE ON THE CENTER SLAT.



### **MAINTENANCE INSTRUCTIONS:**

- REMOVE BOX SPRING AND MATTRESS BEFORE MOVING YOUR BED.
- LIFT YOUR BED WHEN MOVING IT. DRAGGING CAN DAMAGE CENTER SUPPORT.
- READJUST LEVELERS AFTER MOVING YOUR BED.