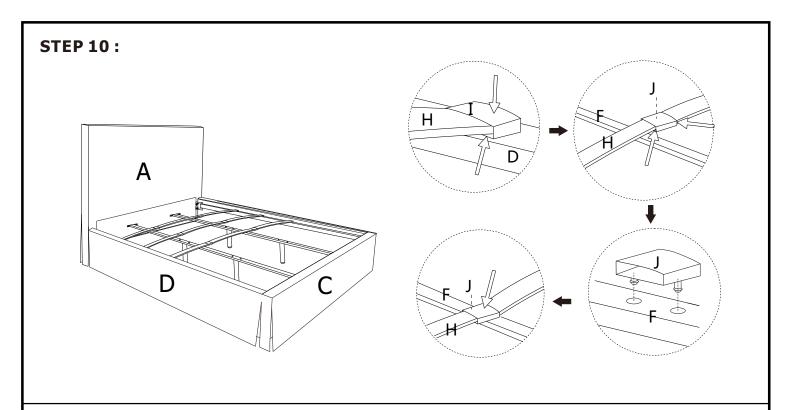

|      | 8PCS                      |  |
| 9                         | ALLEN BOLT<br>5/16x3-1/4" | 10    | FLAT WASHER<br>5/16" | 11    | LOCK WASHER<br>5/16"  | 12   | HEX NUT<br>5/16"          |  |
|                           |                           |       |                      |       |                       |      |                           |  |
| 4PCS                      |                           | 28PCS |                      | 20PCS |                       | 8PCS |                           |  |









### STEP 6:





### **STOP**

- IF USING BED WITH AN ADJUSTABLE MATTRESS BASE, SKIP STEPS 7,8,9,& 10 AND REFERENCE APPENDIX A: ADJUSTABLE MATTRESS BASE ASSEMBLY SUPPLEMENT.
- IF USING BED FRAME WITH STANDARD BOX SPRING OR FOUNDATION, CONTINUE TO STEP 7.











### STEP 11: FOR FABRIC TO LAY CORRECTLY CUT THREADS SECURING PLEATS.



# INSTRUCTIONS FOR ADJUSTING LEVELERS:

POSITION THE BED IN YOUR ROOM. LOCATE LEVELERS UNDER EACH SUPPORT LEG ( G ).

TURN COUNTER-CLOCKWISE TO EXTEND, CLOCKWISE TO RETRACT.

ADJUST LEVELERS UNTIL EACH LEG SUPPORT IS APPLYING EQUAL UPWARD PRESSURE ON THE CENTER SLAT.



### **MAINTENANCE INSTRUCTIONS:**

- REMOVE BOX SPRING AND MATTRESS BEFORE MOVING YOUR BED.
- LIFT YOUR BED WHEN MOVING IT. DRAGGING CAN DAMAGE CENTER SUPPORT.
- READJUST LEVELERS AFTER MOVING YOUR BED.

UPDATED:JUNE 6TH, 2022

### JULIETTE PLATFORM BED C.KING/E.KING ASSEMBLY INSTRUCTIONS



### APPENDIX A:ADJUSTABLE MATTRESS BASE ASSEMBLY SUPPLEMENT

AN ADJUSTABLE MATTRESS BASE IS A FREESTANDING MATTRESS SUPPORT THAT SITS WITHIN THE PERIMETER OF THE