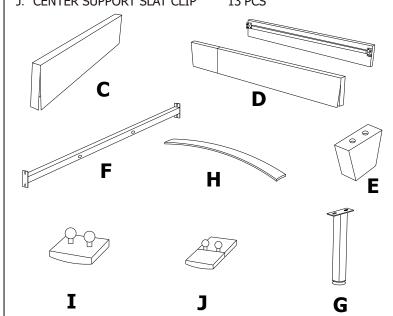

### **BOX #2**

C. FOOTBOARD 1 PC D. SIDE RAIL 2 PCS E. FOOTBOARD LEG 2 PCS F. CENTER SLAT SUPPORT 1 PC G. CENTER SUPPORT LEG 2 PCS H. SLAT 26 PCS I. SIDE RAIL SLAT CLIP 26 PCS J. CENTER SUPPORT SLAT CLIP 13 PCS