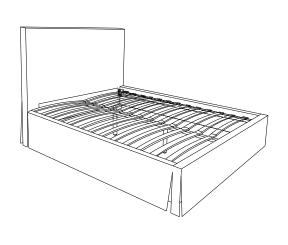

### JULIETTE PLATFORM BED FULL/QUEEN ASSEMBLY INSTRUCTIONS



### **PARTS AND PACKAGING DETAIL**

### **BOX #1**

A. HEADBOARD 1 PC B. HEADBOARD LEG 2 PCS





### **BOX #2**

C. FOOTBOARD 1 PC D. SIDE RAIL 2 PCS E. FOOTBOARD LEG 2 PCS F. CENTER SLAT SUPPORT 1 PC G. CENTER SUPPORT LEG 2 PCS H. SLAT 26 PCS I. SIDE RAIL SLAT CLIP 26 PCS J. CENTER SUPPORT SLAT CLIP 13 PCS



### JULIETTE BED ASSEMBLED









# HARDWARE PACKED IN BOX #1 1 ALLEN KEY 5/16" 2 ALLEN BOLT 5/16x3-1/4" 3 FLAT WASHER 5/16" 4 LOCK WASHER 5/16" 1PC 4PCS 4PCS 4PCS 4PCS

| HARDWARE PACKED IN BOX #2 |                           |    |                      |    |                       |    |                           |  |
|---------------------------|---------------------------|----|----------------------|----|-----------------------|----|---------------------------|--|
| 5                         | ALLEN KEY<br>5/16"        | 6  | SPANNER<br>5/16"     | 7  | ALLEN BOLT<br>5/16x1" | 8  | ALLEN BOLT<br>5/16x2-1/2" |  |
|                           |                           |    |                      |    |                       |    |                           |  |
|                           | 1PC