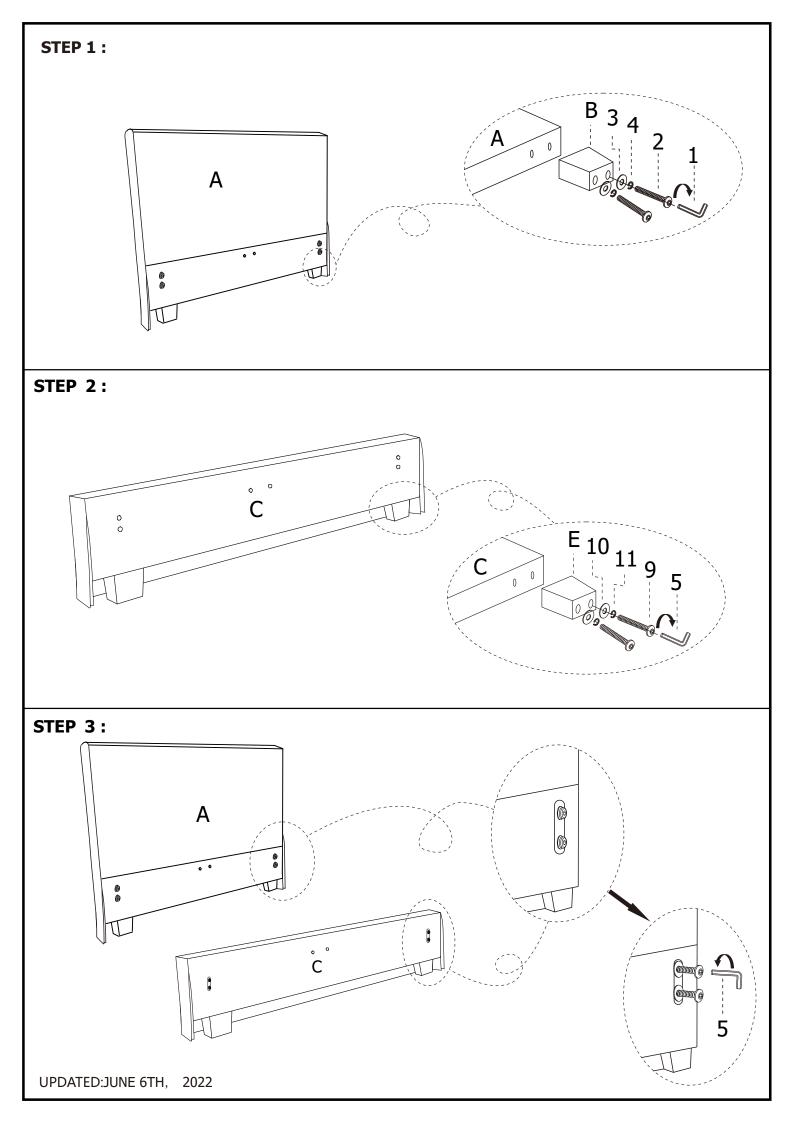

# HARDWARE PACKED IN BOX #1 1 ALLEN KEY 5/16" 2 ALLEN BOLT 5/16x3-1/4" 3 FLAT WASHER 5/16" 4 LOCK WASHER 5/16" 1PC 4PCS 4PCS 4PCS 4PCS

| HARDWARE PACKED IN BOX #2 |                           |    |                      |    |                       |    |                           |  |
|---------------------------|---------------------------|----|----------------------|----|-----------------------|----|---------------------------|--|
| 5                         | ALLEN KEY<br>5/16"        | 6  | SPANNER<br>5/16"     | 7  | ALLEN BOLT<br>5/16x1" | 8  | ALLEN BOLT<br>5/16x2-1/2" |  |
|                           |                           |    |                      |    |                       |    |                           |  |
|                           | 1PC                       |    | 1PC                  |    | 4PCS                  |    | 4PCS                      |  |
| 9                         | ALLEN BOLT<br>5/16x3-1/4" | 10 | FLAT WASHER<br>5/16" | 11 | LOCK WASHER<br>5/16"  | 12 | HEX NUT<br>5/16"          |  |
|                           |                           |    |                      |    |                       |    |                           |  |
| 4PCS                      |                           |    | 16PCS                |    | 12PCS                 |    | 4PCS                      |  |