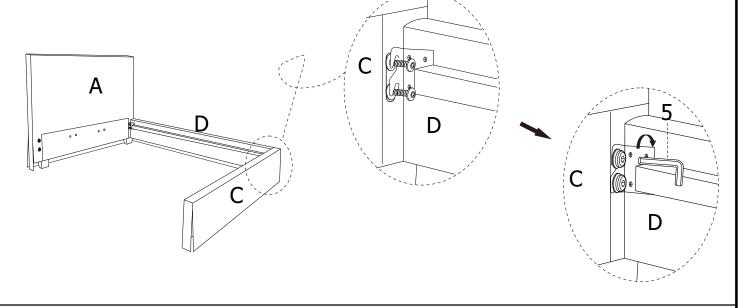

|                           |       |                      |       |                       |      |                           |  |
|                           | 1PC                       |       | 1PC                  |       | 8PCS                  |      | 8PCS                      |  |
| 9                         | ALLEN BOLT<br>5/16x3-1/4" | 10    | FLAT WASHER<br>5/16" | 11    | LOCK WASHER<br>5/16"  | 12   | HEX NUT<br>5/16"          |  |
|                           |                           |       |                      |       |                       |      |                           |  |
| 4PCS                      |                           | 28PCS |                      | 20PCS |                       | 8PCS |                           |  |









### STEP 6:





### **STOP**

- IF USING BED WITH AN ADJUSTABLE MATTRESS BASE, SKIP STEPS 7,8,9,& 10 AND REFERENCE APPENDIX A: ADJUSTABLE MATTRESS BASE ASSEMBLY SUPPLEMENT.
- IF USING BED FRAME WITH STANDARD BOX SPRING OR FOUNDATION, CONTINUE TO STEP 7.











### STEP 11: FOR FABRIC TO LAY CORRECTLY CUT THREADS SECURING PLEATS.



# INSTRUCTIONS FOR ADJUSTING LEVELERS:

POSITION THE BED IN YOUR ROOM. LOCATE LEVELERS UNDER EACH SUPPORT LEG ( G ).

TURN COUNTER-CLOCKWISE TO EXTEND, CLOCKWISE TO RETRACT.

ADJUST LEVELERS UNTIL EACH LEG SUPPORT IS APPLYING EQUAL UPWARD PRESSURE ON THE CENTER SLAT.



### **MAINTENANCE INSTRUCTIONS:**

- REMOVE BOX SPRING AND MATTRESS BEFORE MOVING YOUR BED.
- LIFT YOUR BED WHEN MOVING IT. DRAGGING CAN DAMAGE CENTER SUPPORT.
- READJUST LEVELERS AFTER MO