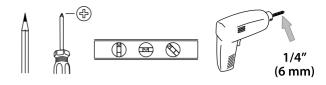

#### **EN** Mounting to wall:

- Measure and mark the mounting keyholes onto the paper ruler provided.
- 2. Tape and level the paper ruler on the wall.
- 3. Drill ¼ inch (6mm) holes into the marked locations and insert wall plugs into the drilled holes.
- 4. Insert screws into the plug leaving 0.2 inch (5mm) space.
- 5. Hang CUBIKO to wall matching slots on back of CUBIKO to wall screws.

## FR Montage au mur:

- 1. Mesurez et marquez l'emplacement des trous à l'aide de la règle de papier fournie.
- 2. Percez des trous de 6mm avec une mèche aux endroit que vous aurez marqués.
- 3. Insérez les pièces d'ancrage dans le mur.
- 4. Insérez les vis dans les pièces d'ancrage en laissant dépasser de 5mm.
- 5. Suspendez les CUBIKO au mur en insérant les vis dans les trous de la patère.

## ES Montagem em parede:

- 1. Use la regla de papel proporcionada para marcar los aqujeros de montaje.
- 2. Taladre orificios de ¼ de pulgada / 6 mm en los lugares marcados.
- 3. Inserte las anclas en la pared.
- 4. Inserte los tornillos en las anclas dejando sobresaliente un espacio de 0.2 Pulgadas (5mm) del tornillo.
- 5. Cuelgue el perchero de CUBIKO en la pared, haciendo calzar los orificios de la parte posterior del perchero sobre los tornillos de la pared.

#### **DE** Wandmontage:

- 1. Mitgeliefertes Papierlineal zur Markierung der Bohrlöcher für die Wandmontage benutzen.
- 2. ¼ Zoll / 6mm tiefe Löcher in die markierten Punkte bohren.
- 3. Fügen Sie die Dübel in die Wand.
- 4. Führen Sie die Schrauben so ein, dass etwa 5mm aus der Wand ragen.
- Hängen Sie die CUBIKO an die Wand, indem Sie die Schlitze auf der Rückseite mit den Schrauben an der Wand abgleichen.

# PT Montagem na Parede:

- 1. Meça e marque os buracos na régua de papel fornecida.
- 2. Adesive e nivele a régua de papel na parede.
- 3. Fure buracos de 6mm nas marcações e insira as buchas nos buracos.
- 4. Insira os parafusos nas buchas deixando 5mm de espaço.
- Pendure o CUBIKO na parede de forma que os parafusos se encaixem nos buracos na parte de trás do produto.