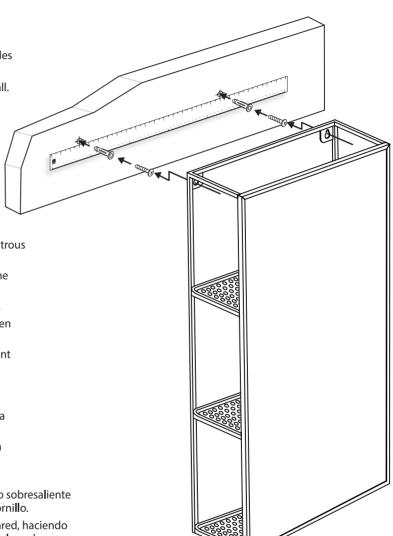

#### **EN** Mounting to wall:

- Measure and mark the mounting keyholes onto the paper ruler provided.
- 2. Tape and level the paper ruler on the wall.
- 3. Drill ¼ inch (6mm) holes into the marked locations and insert wall plugs into the drilled holes.
- 4. Insert screws into the plug leaving 0.2 inch (5mm) space.
- 5. Hang CUBIKO to wall matching slots on back of CUBIKO to wall screws.

## FR Montage au mur:

- 1. Mesurez et marquez l'emplacement des trous à l'aide de la règle de papier fournie.
- 2. Percez des trous de 6mm avec une mèche aux endroit que vous aurez marqués.
- 3. Insérez les pièces d'ancrage dans le mur.
- 4. Insérez les vis dans les pièces d'ancrage en laissant dépasser de 5mm.
- 5. Suspendez les CUBIKO au mur en insérant les vis dans les trous de la patère.

## ES Montagem em parede:

- 1. Use la regla de papel proporcionada para marcar los aqujeros de montaje.
- 2. Taladre orificios de ¼ de pulgada / 6 mm en los lugares marcados.
- 3. Inserte las anclas en la pared.
- 4. Inserte los tornillos en las anclas dejando sobresaliente un espacio de 0.2 Pulgadas (5mm) del tornillo.
- 5. Cuelgue el perchero de CUBIKO en la pared, haciendo calzar los orificios de la parte posterior del perchero sobre los tornillos de la pared.

#### **DE** Wandmontage:

- 1. Mitgeliefertes Papierlineal zur Markierung der Bohrlöcher für die Wandmontage benutzen.
- 2. ¼ Zoll / 6mm tiefe Löcher in die markierten Punkte bohren.
- 3. Fügen Sie die Dübel in die Wand.
- 4. Führen Sie die Schrauben so ein, dass etwa 5mm aus der Wand ragen.
- Hängen Sie die CUBIKO an die Wand, indem Sie die Schlitze auf der Rückseite mit den Schrauben an der Wand abgleichen.

# PT Montagem na Parede:

- 1. Meça e marque os buracos na régua de papel fornecida.
- 2. Adesive e nivele a régua de papel na parede.
- 3. Fure buracos de 6mm nas marcações e insira as buchas nos buracos.
- 4. Insira os parafusos nas buchas deixando 5mm de espaço.
- Pendure o CUBIKO na parede de forma que os parafusos se encaixem nos buracos na parte de trás do produto.