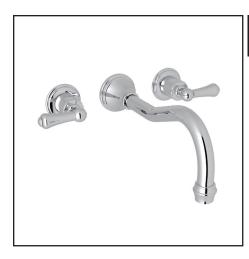

# PERRIN & ROWE® GEORGIAN ERA 3-HOLE WALL MOUNT COLUMN SPOUT TUB FILLER

Perrin & Rowe® Bath

## U.3784X/TO (Cross Handles)

#### FEATURES

- Must order U.3231R rough valve to complete
- 3/4" female NPT wall valves
- 3/4" female NPT spout connection
- 10" spout reach
- Fixed spout
- 1/4-turn ceramic disc control cartridges
- 16-20 GPM
- Brass construction
- 1 1/4" extension kit is U.3243, must order two pieces to extend both hot and cold valves
- 5/8" extension kit is U.3243S, must order two pieces to extend both hot and cold valves