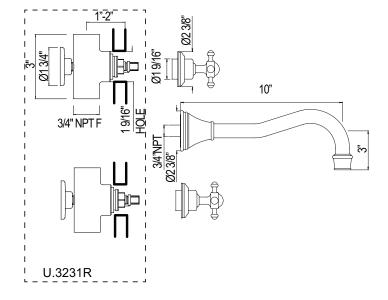

#### FEATURES

- Must order U.3231R rough valve to complete
- 3/4" female NPT wall valves
- 3/4" female NPT spout connection
- 10" spout reach
- Fixed spout
- 1/4-turn ceramic disc control cartridges
- 16-20 GPM
- Brass construction
- 1 1/4" extension kit is U.3243, must order two pieces to extend both hot and cold valves
- 5/8" extension kit is U.3243S, must order two pieces to extend both hot and cold valves