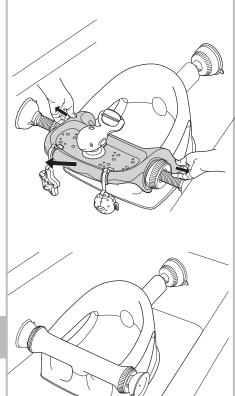

baby.
- NEVER rely on a toddler or preschooler to help your baby or alert you to trouble. Babies have drowned even when other children are in or near the bathtub.

- NEVER allow other children to substitute for adult supervision.
   Parent or adult caregiver must always be present within arm's reach of the infant in the bath seat regardless of the circumstances.
- NEVER allow a second child in the tub when bath seat is in use.
- DO NOT fill adult tub over max fill water line mark located on seat.

FALL HAZARD: Prevent serious injury from falling.

NEVER lift or carry baby in bath seat.



### installing the bath seat





### installing the bath seat (continued)



#### removing the bath seat



# removing the bath seat (continued)



### attaching tray and toys

#### To remove tray







### cleaning

- Surface-clean suction cups and bath seat after each To clean toys, wipe clean and use with warm water and mild soap.

  To clean toys, wipe clean and completely dry before storing
- Dry with clean towel.
- Product should be completely dry before any long periods of storage.
- To clean toys, wipe clean and completely dry before storing. For the squirting fish toy, squeeze all the water out and dry before storing.

### storage

 When stored, make sure suction cups are not creased or folded.

#### maintenance

- Before each use, inspect the bath seat for damaged components, missing parts or sharp edges.
- Do not use product if any parts are missing or broken.

We're here to help! If you have questions or need assistance, please contact our Consumer Relations Team at

1-401-6