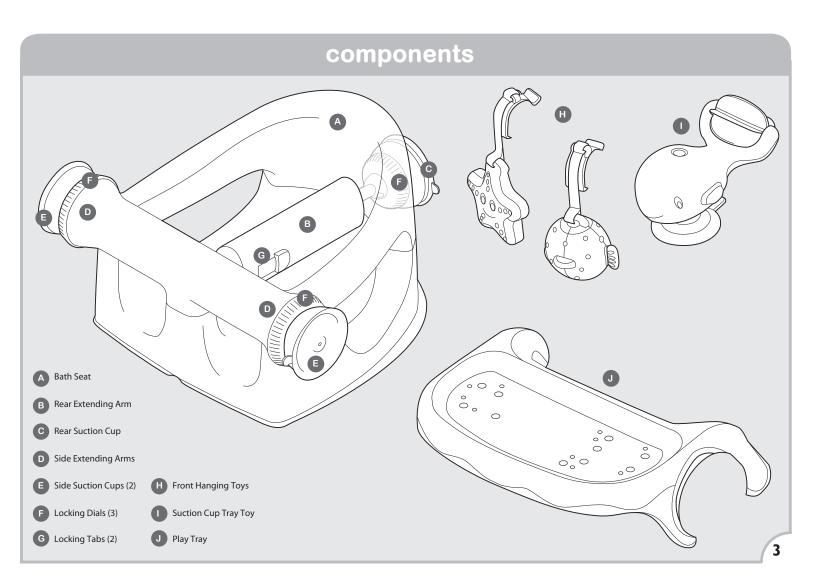

d into bath seat.
- Bath water should be between 90 and 100°F (32.2 and 37.8°C). PREVENT DROWNING:
- Babies can drown in as little as 1 inch (2.5 cm) of water. Use as little water as possible to bathe your baby.
- NEVER rely on a toddler or preschooler to help your baby or alert you to trouble. Babies have drowned even when other children are in or near the bathtub.

- NEVER allow other children to substitute for adult supervision.
   Parent or adult caregiver must always be present within arm's reach of the infant in the bath seat regardless of the circumstances.
- NEVER allow a second child in the tub when bath seat is in use.
- DO NOT fill adult tub over max fill water line mark located on seat.

FALL HAZARD: Prevent serious injury from falling.

NEVER lift or carry baby in bath seat.



### installing the bath seat





### installing the bath seat (continued)



#### removing the bath seat



# removing the bath seat (continued)



### attaching tray and toys

#### To remove tray







### cleaning

- Surface-clean suction cups and bath seat after each To clean toys, wipe clean and use with warm water and mild soap.

  To clean toys, wipe clean and completely dry before storing
- Dry with clean towel.
- Product should be completely dry before any long periods of storage.
- To clean toys, wipe clean and completely dry before storing. For the squirting fish toy, squeeze all the water out and dry before storing.

### storage

 When stored, make sure suction cups are not creased or folded.

#### maintenance

- Before each use, inspect the bath seat for damaged components,