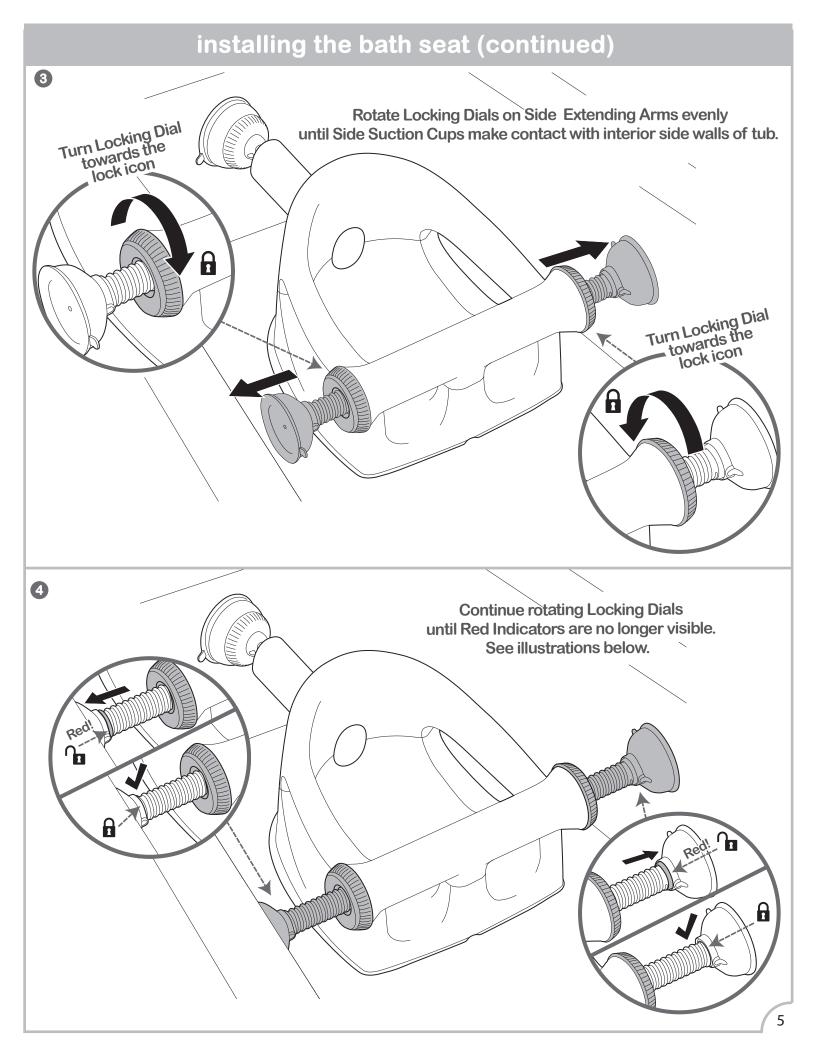

uld be between 90 and 100°F (32.2 and 37.8°C). PREVENT DROWNING:
- Babies can drown in as little as 1 inch (2.5 cm) of water. Use as little water as possible to bathe your baby.
- NEVER rely on a toddler or preschooler to help your baby or alert you to trouble. Babies have drowned even when other children are in or near the bathtub.

- NEVER allow other children to substitute for adult supervision.
   Parent or adult caregiver must always be present within arm's reach of the infant in the bath seat regardless of the circumstances.
- NEVER allow a second child in the tub when bath seat is in use.
- DO NOT fill adult tub over max fill water line mark located on seat.

FALL HAZARD: Prevent serious injury from falling.

NEVER lift or carry baby in bath seat.



### installing the bath seat





### installing the bath seat (continued)



#### removing the bath seat



# removing the bath seat (continued)



### attaching tray and toys

#### To remove tray







### cleaning

- Surface-clean suction cups and bath seat after each To clean toys, wipe clean and use with warm water and mild soap.

  To clean toys, wipe clean and completely dry before storing
- Dry with clean towel.
- Product should be completely dry before any long periods of storage.
- To clean toys, wipe clean and completely dry before storing. For the squirting fish toy, squeeze all the water out and dry before storing.

### storage

 When stored, make sure suction cups are not creased or folded.

#### maintenance

- Before each use, inspect the bath seat for damaged components, missing parts or sharp edges.
- D