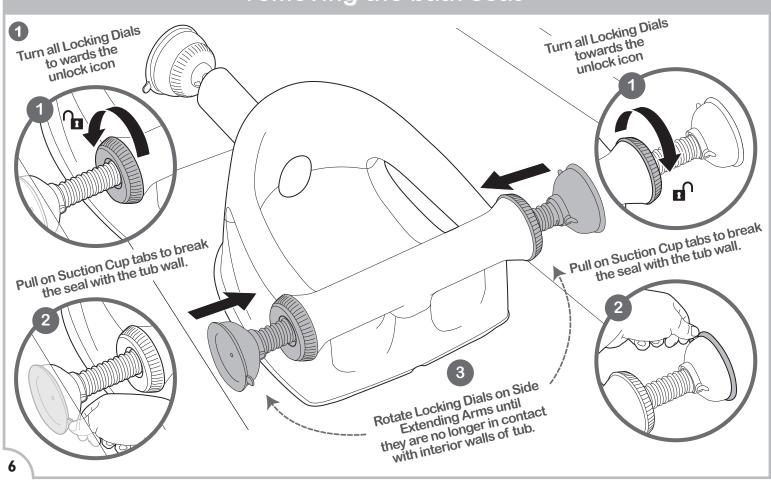

an drown in as little as 1 inch (2.5 cm) of water. Use as little water as possible to bathe your baby.
- NEVER rely on a toddler or preschooler to help your baby or alert you to trouble. Babies have drowned even when other children are in or near the bathtub.

- NEVER allow other children to substitute for adult supervision.
   Parent or adult caregiver must always be present within arm's reach of the infant in the bath seat regardless of the circumstances.
- NEVER allow a second child in the tub when bath seat is in use.
- DO NOT fill adult tub over max fill water line mark located on seat.

FALL HAZARD: Prevent serious injury from falling.

NEVER lift or carry baby in bath seat.



### installing the bath seat





### installing the bath seat (continued)



#### removing the bath seat



# removing the bath seat (continued)



### attaching tray and toys

#### To remove tray







### cleaning

- Surface-clean suction cups and bath seat after each To clean toys, wipe clean and use with warm water and mild soap.

  To clean toys, wipe clean and completely dry before storing
- Dry with clean towel.
- Product should be completely dry before any long periods of storage.
- To clean toys, wipe clean and completely dry before storing. For the squirting fish toy, squeeze all the water out and dry before storing.

### storage

 When stored, make sure suction cups are not creased or folded.

#### maintenance

- Before each use, inspect the bath seat for damaged components, missing parts or sharp edges.
- Do not use product if any parts are missing or broken.

We're here to help!