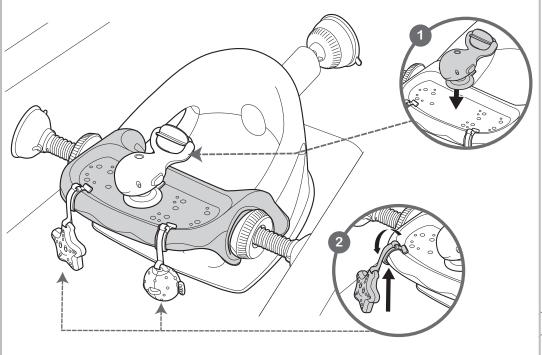

your baby.
- NEVER rely on a toddler or preschooler to help your baby or alert you to trouble. Babies have drowned even when other children are in or near the bathtub.

- NEVER allow other children to substitute for adult supervision.
   Parent or adult caregiver must always be present within arm's reach of the infant in the bath seat regardless of the circumstances.
- NEVER allow a second child in the tub when bath seat is in use.
- DO NOT fill adult tub over max fill water line mark located on seat.

FALL HAZARD: Prevent serious injury from falling.

NEVER lift or carry baby in bath seat.



### installing the bath seat





### installing the bath seat (continued)



#### removing the bath seat



# removing the bath seat (continued)



### attaching tray and toys

#### To remove tray







### cleaning

- Surface-clean suction cups and bath seat after each To clean toys, wipe clean and use with warm water and mild soap.

  To clean toys, wipe clean and completely dry before storing
- Dry with clean towel.
- Product should be completely dry before any long periods of storage.
- To clean toys, wipe clean and completely dry before storing. For the squirting fish toy, squeeze all the water out and dry before storing.

### storage

 When stored, make sure suction cups are not creased or folded.

#### maintenance

- Before each use, inspect the bath seat for damaged components, missing parts or sharp edges.
- Do not use product if any parts are missing or broken.

We're here to help! If you have questions or need assistance, please contact our Consumer Relations Team at

1-4