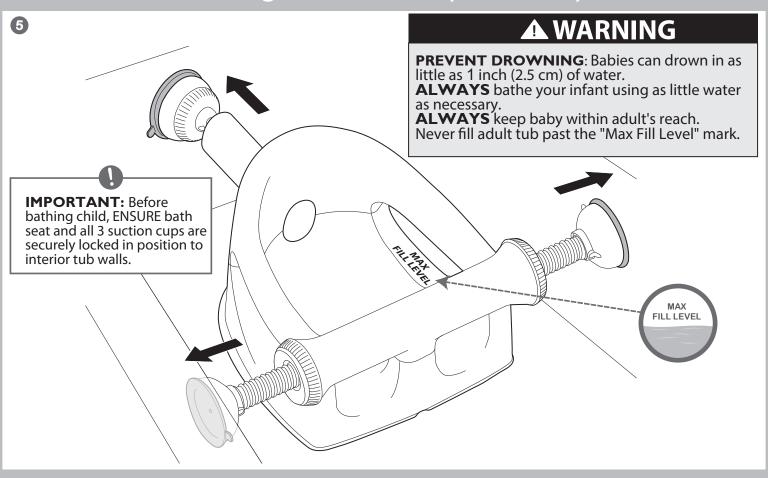

#### **NOT A SAFETY DEVICE**

**Babies have DROWNED while using bath seats.** 

- ALWAYS STAY WITHIN ARM'S REACH OF YOUR BABY.
- Product is suitable for babies able to sit up unassisted (approximately 5 months of age).
- STOP using when baby begins pulling to a standing position (approximately 10 months of age).
- Suction cups will only properly adhere to a smooth, clean surface.
- NEVER use in a sink.
- ALWAYS firmly lock all 3 suction cups to interior adult tub walls according to provided instructions. Check for secure fit before each use. Pull on each of the connections to assure secure fit.
- NEVER use product in non-rectangular tub, oval, Jacuzzi or whirlpool style tub, or any tub that has water jet nozzles.
- ONLY use in standard rectangular adult tub with inner width dimensions of 21-24 inches.
- Discontinue the use of the product if it becomes damaged, broken, or disassembled.
- NEVER bathe baby until you have tested the water temperature.
   ALWAYS check water temperature before placing child into bath seat.
- Bath water should be between 90 and 100°F (32.2 and 37.8°C). PREVENT DROWNING:
- Babies can drown in as little as 1 inch (2.5 cm) of water. Use as little water as possible to bathe your baby.
- NEVER rely on a toddler or preschooler to help your baby or alert you to trouble. Babies have drowned even when other children are in or near the bathtub.

- NEVER allow other children to substitute for adult supervision.
   Parent or adult caregiver must always be present within arm's reach of the infant in the bath seat regardless of the circumstances.
- NEVER allow a second child in the tub when bath seat is in use.
- DO NOT fill adult tub over max fill water line mark located on seat.

### installing the bath seat (continued)