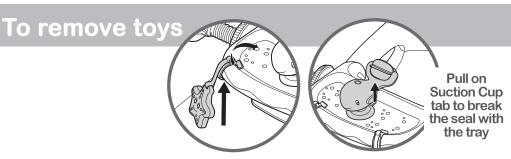

ur baby.
- NEVER rely on a toddler or preschooler to help your baby or alert you to trouble. Babies have drowned even when other children are in or near the bathtub.

- NEVER allow other children to substitute for adult supervision.
   Parent or adult caregiver must always be present within arm's reach of the infant in the bath seat regardless of the circumstances.
- NEVER allow a second child in the tub when bath seat is in use.
- DO NOT fill adult tub over max fill water line mark located on seat.

FALL HAZARD: Prevent serious injury from falling.

NEVER lift or carry baby in bath seat.



### installing the bath seat





### installing the bath seat (continued)



#### removing the bath seat



# removing the bath seat (continued)



### attaching tray and toys

#### To remove tray







### cleaning

- Surface-clean suction cups and bath seat after each To clean toys, wipe clean and use with warm water and mild soap.

  To clean toys, wipe clean and completely dry before storing
- Dry with clean towel.
- Product should be completely dry before any long periods of storage.
- To clean toys, wipe clean and completely dry before storing. For the squirting fish toy, squeeze all the water out and dry before storing.

### storage

 When stored, make sure suction cups are not creased or folded.

#### maintenance

- Before each use, inspect the bath seat for damaged components, missing parts or sharp edges.
- Do not use product if any parts are missing or broken.

We're here to help! If you have questions or need assistance, please contact our Consumer Relations Team at

1-401