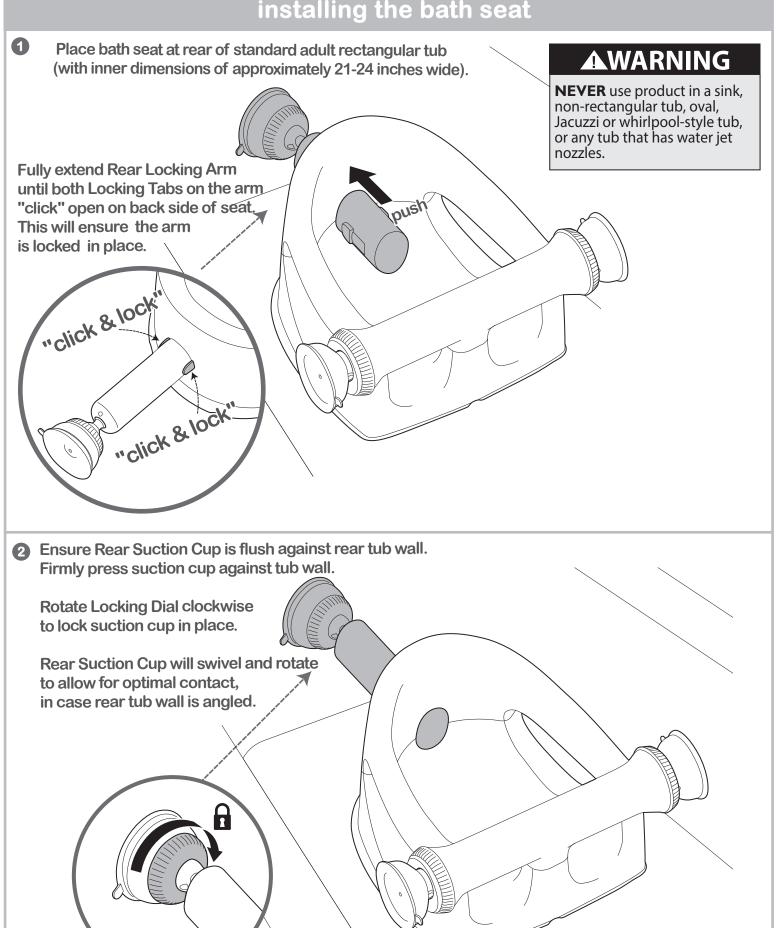

hould be between 90 and 100°F (32.2 and 37.8°C). PREVENT DROWNING:
- Babies can drown in as little as 1 inch (2.5 cm) of water. Use as little water as possible to bathe your baby.
- NEVER rely on a toddler or preschooler to help your baby or alert you to trouble. Babies have drowned even when other children are in or near the bathtub.

- NEVER allow other children to substitute for adult supervision.
   Parent or adult caregiver must always be present within arm's reach of the infant in the bath seat regardless of the circumstances.
- NEVER allow a second child in the tub when bath seat is in use.
- DO NOT fill adult tub over max fill water line mark located on seat.

FALL HAZARD: Prevent serious injury from falling.

NEVER lift or carry baby in bath seat.



### installing the bath seat





### installing the bath seat (continued)



#### removing the bath seat



# removing the bath seat (continued)



### attaching tray and toys

#### To remove tray







### cleaning

- Surface-clean suction cups and bath seat after each To clean toys, wipe clean and use with warm water and mild soap.

  To clean toys, wipe clean and completely dry before storing
- Dry with clean towel.
- Product should be completely dry before any long periods of storage.
- To clean toys, wipe clean and completely dry before storing. For the squirting fish toy, squeeze all the water out and dry before storing.

### storage

 When stored, make sure suction cups are not creased or folded.

#### maintenance

- Before each use, inspect the bath seat for damaged components, missing parts or sharp edges.
-