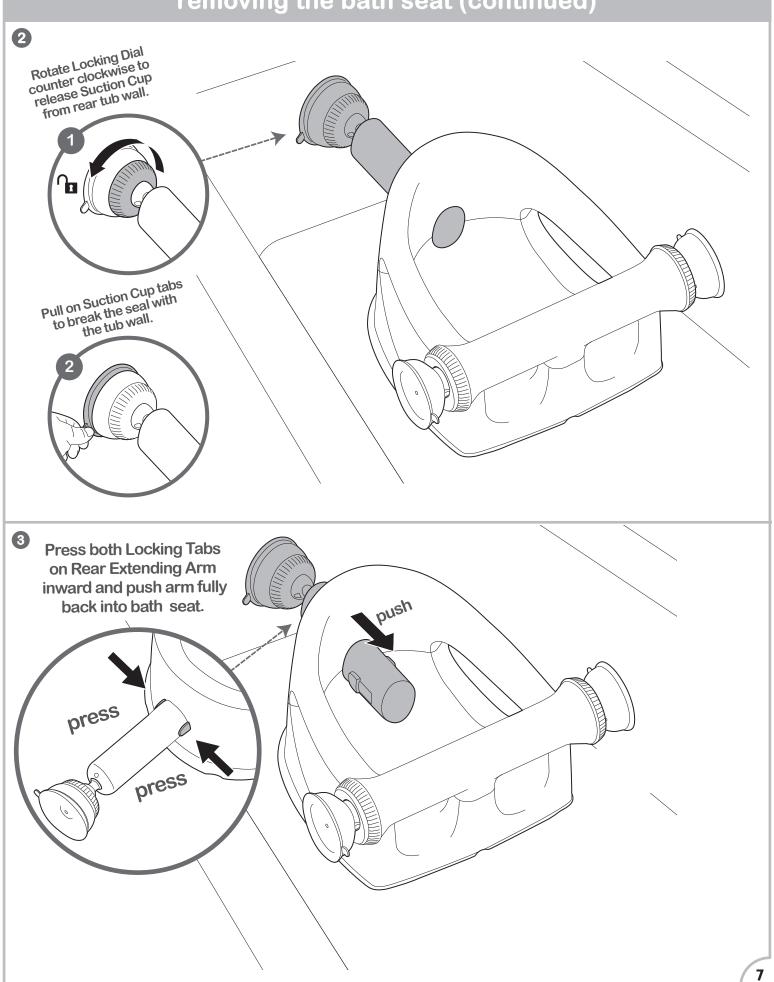

of water. Use as little water as possible to bathe your baby.
- NEVER rely on a toddler or preschooler to help your baby or alert you to trouble. Babies have drowned even when other children are in or near the bathtub.

- NEVER allow other children to substitute for adult supervision.
   Parent or adult caregiver must always be present within arm's reach of the infant in the bath seat regardless of the circumstances.
- NEVER allow a second child in the tub when bath seat is in use.
- DO NOT fill adult tub over max fill water line mark located on seat.

FALL HAZARD: Prevent serious injury from falling.

NEVER lift or carry baby in bath seat.



### installing the bath seat





### installing the bath seat (continued)



#### removing the bath seat



# removing the bath seat (continued)



### attaching tray and toys

#### To remove tray







### cleaning

- Surface-clean suction cups and bath seat after each To clean toys, wipe clean and use with warm water and mild soap.

  To clean toys, wipe clean and completely dry before storing
- Dry with clean towel.
- Product should be completely dry before any long periods of storage.
- To clean toys, wipe clean and completely dry before storing. For the squirting fish toy, squeeze all the water out and dry before storing.

### storage

 When stored, make sure suction cups are not creased or folded.

#### maintenance

- Before each use, inspect the bath seat for damaged components, missing parts or sharp edges.
- Do not use product if any parts are missing or broken.

We're here to help! If you have questions or need assistance