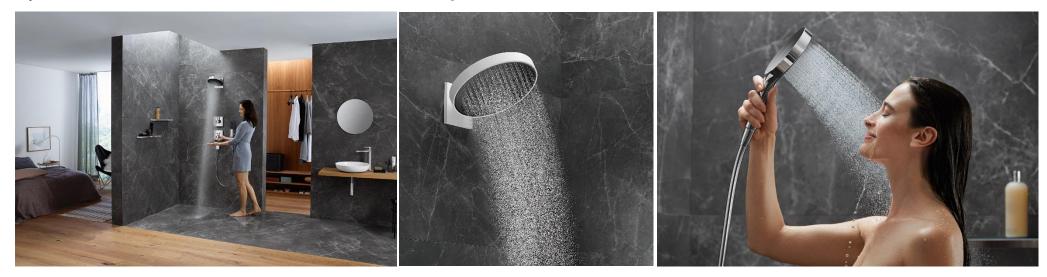

#### Spray Modes

The first hansgrohe shower solution that truly delivers the flexibility of multiple experiences in one product, start to finish, throughout your day

- Intense PowderRain invigorates your morning shower routine with a swift and focused spray that penetrates and cleanses the body in a new way
- PowderRain delivers an enveloping spray that disconnects you from your hectic day
- RainFlow/Mono punctuate your shower with sprays that wash over your skin with a warm and covering flow

## **Reasons Why**

Clients Seeking Ultimate Expression of a Perfect Showering Experience

The Rainfinity showering bundle combines the 250 3-Jet Showerhead but in exclusive Matte White finish, driven by a unique RainSelect 4-function thermostatic shower mixer, and supported by a unique and space-maximizing handshower holder/shelf also in Matte White