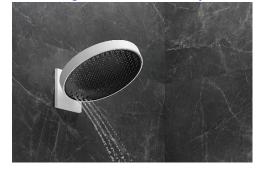

#### **How To Sell**

Key Points to Communicate About Rainfinity Design

- Functional Design Intuitive controls and height adjustable showerhead allow for the ultimate in personalization
- Ingenuity in Design Concave spray disk and unique textures evokes a clean and modern style
- Harmony Matching Rainfinity RainSelect four user thermostatic trim, shelf and shower accessories
- High Quality Metal construction housing, textured sprayface, sturdy hinge, internal chassis, and body