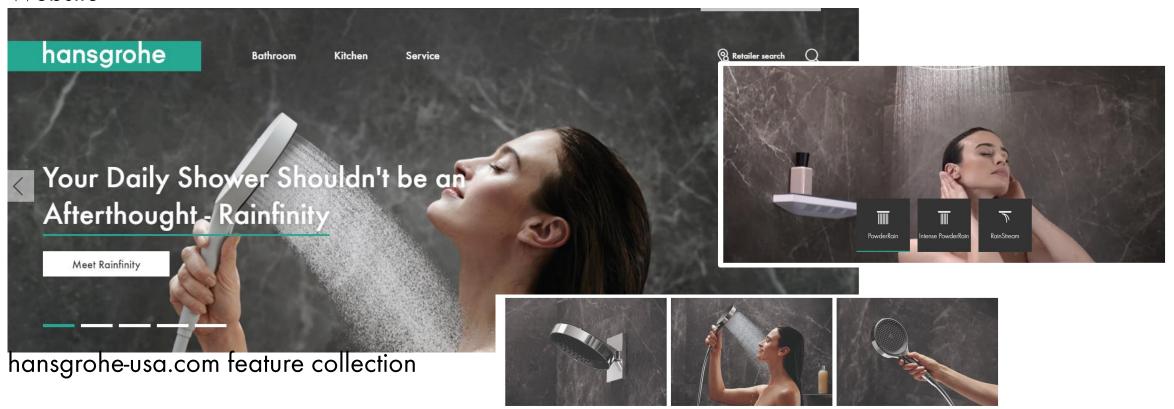

#### **Online Partners Assets**

Brand store banners and rich content for PDP (ex: Amazon)

Robust consumer friendly marketing copy and installation

Feature Bullet 1

details

a sleek chrome body with a large, 5-inch black metal spray face Feature Bullet 2 STYLE VERSATILITY: Compatible with the hangrohe Rainfinity shower collection, adding bold style to your shower Feature Bullet 3 RANGE OF SPRAY MODES: This handshower features 3 sprays: PowderRain - a luxurious rain shower that evelops you in a soft spray, Intense PowderRain - an invigorating spray of fine droplets tha helps wake you up in the morning, and Mono - a focused let for a soothing, feel-good shower. Feature Bullet 4 WATER FLOW: The 2.5 GPM flow rate provides thorough water flow Feature Bullet 5 SIMPLE TO CLEAN: The easy-to-clean antilimescale silicone spray nozzles optimize water flow performance and can be quickly wiped clean

THOUGHTFUL DESIGN: The handshower features

Your daily shower shouldn't be an afterthought.

hansgrohe
Meet the beauty of water.

For 118 years, hanggrohe has been shaping the landscape of bathrooms and kitchens to make line easier, better and more beautiful. Our determination to enhance the beauty of water and every aspect of your experience knows no bounds, innovation combined with brilliantly simple, ultra-reliable technology ensures we create timeless and sopphisticated products.