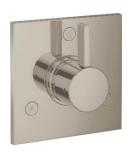

#### **How To Sell**

Key Points to Communicate About Rainfinity Design

- Functional Design Intuitive controls and height adjustable showerhead allow for the ultimate in personalization
- Ingenuity in Design Concave spray disk and unique textures evokes a clean and modern style
- Harmony Matching Rainfinity RainSelect four user thermostatic trim, shelf and shower accessories
- High Quality Metal construction housing, textured sprayface, sturdy hinge, internal chassis, and body

#### **Architect/Designer**

- Design Create harmony with matching Rainfinity RainSelect four user thermostatic trim, shelf, and shower accessories
- Experience Delivers the flexibility of multiple experiences in one product, start to finish, throughout your day
- Flexibility Showerheads and Handshowers in flow rates that meet all requirements. Flow: 2.5 GPM (9.5 L/Min) or Flow: 1.75 GPM (6.6 L/Min)

#### **End-Consumer**

- **Design** Create harmony with matching Rainfinity RainSelect four user thermostatic trim, shelf, and shower accessories
- Experience Delivers the flexibility of multiple experiences in one product, start to finish, throughout your day
- Flexibility Showerheads and Handshowers in flow rates that meet all requirements. Flow: 2.5 GPM (9.5 L/Min) or Flow: 1.75 GPM (6.6 L/Min)