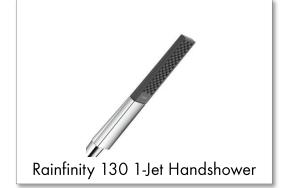

#### Spray Modes

The first hansgrohe shower solution that truly delivers the flexibility of multiple experiences in one product, start to finish, throughout your day

- Intense PowderRain invigorates your morning shower routine with a swift and focused spray that penetrates and cleanses the body in a new way
- PowderRain delivers an enveloping spray that disconnects you from your hectic day
- RainFlow/Mono punctuate your shower with sprays that wash over your skin with a warm and covering flow

#### **Online Partners Assets**

Brand store banners and rich content for PDP (ex: Amazon)

Robust consumer friendly marketing copy and installation

Feature Bullet 1

details

a sleek chrome body with a large, 5-inch black metal spray face Feature Bullet 2 STYLE VERSATILITY: Compatible with the hangrohe Rainfinity shower collection, adding bold style to your shower Feature Bullet 3 RANGE OF SPRAY MODES: This handshower features 3 sprays: PowderRain - a luxurious rain shower that evelops you in a soft spray, Intense PowderRain - an invigorating spray of fine droplets tha helps wake you up in the morning, and Mono - a focused let for a soothing, feel-good shower. Feature Bullet 4 WATER FLOW: The 2.5 GPM flow rate provides thorough water flow Feature Bullet 5 SIMPLE TO CLEAN: The easy-to-clean antilimescale silicone spray nozzles optimize water flow performance and can be quickly wiped clean