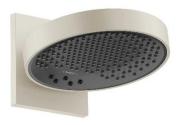

#### Spray Modes

The first hansgrohe shower solution that truly delivers the flexibility of multiple experiences in one product, start to finish, throughout your day

- Intense PowderRain invigorates your morning shower routine with a swift and focused spray that penetrates and cleanses the body in a new way
- PowderRain delivers an enveloping spray that disconnects you from your hectic day
- RainFlow/Mono punctuate your shower with sprays that wash over your skin with a warm and covering flow

#### **How To Sell**

Key Points to Communicate About Rainfinity Design

- Functional Design Intuitive controls and height adjustable showerhead allow for the ultimate in personalization
- Ingenuity in Design Concave spray disk and unique textures evokes a clean and modern style
- Harmony Matching Rainfinity RainSelect four user thermostatic trim, shelf and shower accessories
- High Quality Metal construction housing, textured sprayface, sturdy hinge, internal chassis, and body