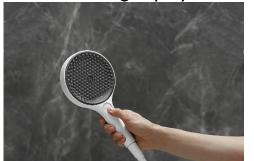

### **Reasons Why**

Daily Shower Should Not Be an Afterthought

No matter how you spend your time in the shower,
Rainfinity provides uplifting energy to kickstart your day,
and rescues with quiet relaxation in a way you've never experienced.

#### Spray Modes

The first hansgrohe shower solution that truly delivers the flexibility of multiple experiences in one product, start to finish, throughout your day

- Intense PowderRain invigorates your morning shower routine with a swift and focused spray that penetrates and cleanses the body in a new way
- PowderRain delivers an enveloping spray that disconnects you from your hectic day
- RainFlow/Mono punctuate your shower with sprays that wash over your skin with a warm and covering flow

## **Reasons Why**

Clients Seeking Ultimate Expression of a Perfect Showering Experience

The Rainfinity showering bundle combines the 250 3-Jet Showerhead but in exclusive Matte White finish, driven by a unique RainSelect 4-function thermostatic shower mixer, and supported by a unique and space-maximizing handshower holder/shelf also in Matte White