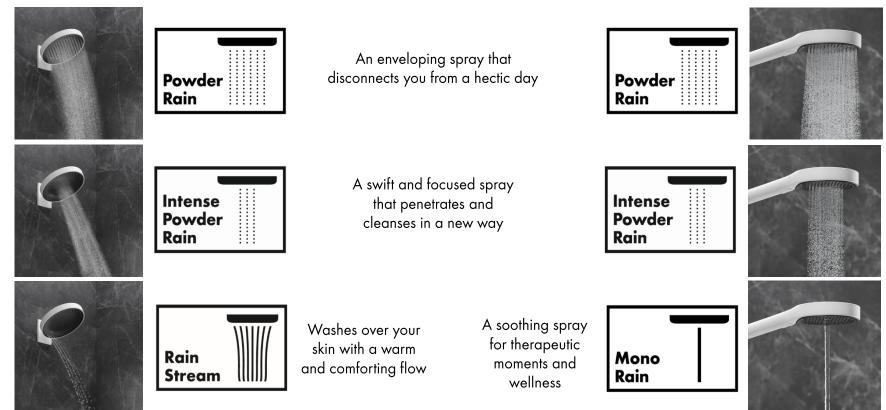

#### Spray Modes

The first hansgrohe shower solution that truly delivers the flexibility of multiple experiences in one product, start to finish, throughout your day

- Intense PowderRain invigorates your morning shower routine with a swift and focused spray that penetrates and cleanses the body in a new way
- PowderRain delivers an enveloping spray that disconnects you from your hectic day
- RainFlow/Mono punctuate your shower with sprays that wash over your skin with a warm and covering flow

We think we've identified a few reasons why this is likely:

- Rain showerheads often lack the spray velocity/performance, like a smaller showerhead has
- Rain showerheads' spray patterns are often wide but not always as dense/full feeling on the skin, limiting daily utility
- Rain showerheads haven't changed much over the years and still mostly deliver water straight down onto the bather with limited adjustment
- Rain showerheads are often too high or too low for all bathers compromising their experience
- Rain showerheads are often included just because "that's what you do to bring a "spa/relaxation" element to bathroom investment

#### Rainfinity vs "Rain" Showerheads

- We also found that because of the specialty nature and single-task oriented function of the rain showerhead, this element is sometimes removed from a project to simplify, reduce clutter, and/or to reduce costs
- When a rain showerhead is NOT removed from a shower, we found that it isn't used daily
- This is unfortunate, because a high-end bathroom project is supposed to be a "treat" for the client, the removal of the rain showerhead really limits the enjoyment one can get out of their showering space
- Rainfinity shower products combine our newest spray technology, our expertise in creating the perfect variety of purposeful spray modes for every mood. It's a clean, attractive, functional new design into a single no-compromise showerhead solution.
- Rainfinity shows what's been missing from a daily routine and reason to reconsider a "Rain" type showerhead