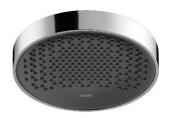

#### Spray Modes

The first hansgrohe shower solution that truly delivers the flexibility of multiple experiences in one product, start to finish, throughout your day

- Intense PowderRain invigorates your morning shower routine with a swift and focused spray that penetrates and cleanses the body in a new way
- PowderRain delivers an enveloping spray that disconnects you from your hectic day
- RainFlow/Mono punctuate your shower with sprays that wash over your skin with a warm and covering flow

#### Rainfinity vs "Rain" Showerheads

The inclusion of a larger "rain" showerhead is essentially a "token" during a bathroom/shower project. Conventional showerheads and handshowers are used much more regularly.