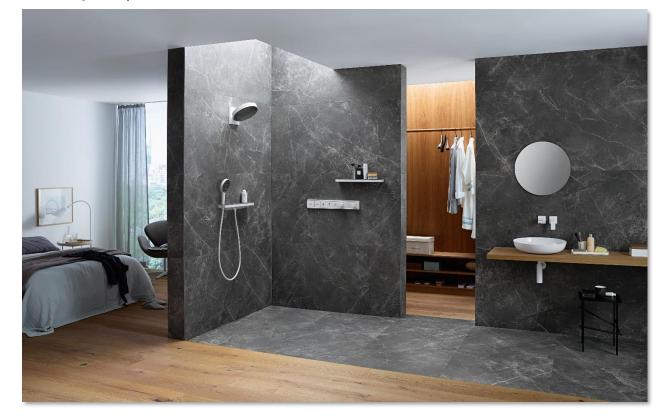

## **Reasons Why**

Clients Seeking Ultimate Expression of a Perfect Showering Experience

The Rainfinity showering bundle combines the 250 3-Jet Showerhead but in exclusive Matte White finish, driven by a unique RainSelect 4-function thermostatic shower mixer, and supported by a unique and space-maximizing handshower holder/shelf also in Matte White

#### **How To Sell**

Key Points to Communicate About Rainfinity Design

- Functional Design Intuitive controls and height adjustable showerhead allow for the ultimate in personalization
- Ingenuity in Design Concave spray disk and unique textures evokes a clean and modern style
- Harmony Matching Rainfinity RainSelect four user thermostatic trim, shelf and shower accessories
- High Quality Metal construction housing, textured sprayface, sturdy hinge, internal chassis, and body

#### **Architect/Designer**

- Design Create harmony with matching Rainfinity RainSelect four user thermostatic trim, shelf, and shower accessories
- Experience Delivers the flexibility of multiple experiences in one product, start to finish, throughout your day
- Flexibility Showerheads and Handshowers in flow rates that meet all requirements. Flow: 2.5 GPM (9.5 L/Min) or Flow: 1.75 GPM (6.6 L/Min)

#### **End-Consumer**

- **Design** Create harmony with matching Rainfinity RainSelect four user thermostatic trim, shelf, and shower accessories
- Experience Delivers the flexibility of multiple experiences in one product, start to finish, throughout your day
- Flexibility Showerheads and Handshowers in flow rates that meet all requirements. Flow: 2.5 GPM (9.5 L/Min) or Flow: 1.75 GPM (6.6 L/Min)