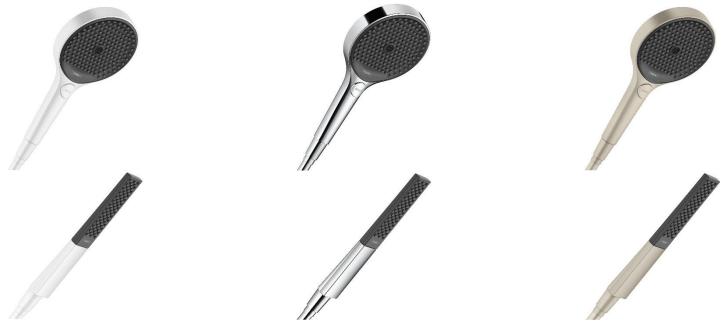

#### **Architect/Designer**

- Design Create harmony with matching Rainfinity RainSelect four user thermostatic trim, shelf, and shower accessories
- Experience Delivers the flexibility of multiple experiences in one product, start to finish, throughout your day
- Flexibility Showerheads and Handshowers in flow rates that meet all requirements. Flow: 2.5 GPM (9.5 L/Min) or Flow: 1.75 GPM (6.6 L/Min)

#### **End-Consumer**

- **Design** Create harmony with matching Rainfinity RainSelect four user thermostatic trim, shelf, and shower accessories
- Experience Delivers the flexibility of multiple experiences in one product, start to finish, throughout your day
- Flexibility Showerheads and Handshowers in flow rates that meet all requirements. Flow: 2.5 GPM (9.5 L/Min) or Flow: 1.75 GPM (6.6 L/Min)

#### Rewards Program

- Double points on all Rainfinity products sold May 1 July 31, 2020
- Email to all Rewards members about products and promotions
- Associates also earn additional points for selling shower speaker bundles (part of Promotion on previous slide October - December)
- Point values:
  - Showerhead w/wall outlet (chrome) =>1818 points
  - Showerhead w/ thermostatic trim => 2273 points
  - Handshower => 273 points
  - Baton Handshower => 273 points
- Ferguson Rewards double dollars on Rainfinity products