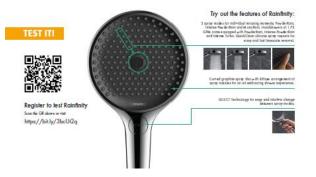

#### "Test It" Rainfinity Samset Kits

- Rainfinity is best sold by an experienced professional who has used each mode for a reasonable period of time
- Kit includes:
  - Rainfinity Samset: Handshower, hose and holder
  - Thank you letter: Information about handshower and QR code to register
  - Installation video: Show easy installation and available after registration
  - Heidi Hansgrohe Duck
- In a couple weeks, we will reach back to the registered audience to collect feedback on their experience.

The hansgrohe family would like to thank you for your continued support by sending you a gift to help you though these challenging times.

We would love to hear from you and hope Rainfinity will make a difference. Please scan the bar code below and share your experiences with us.

Thanks again for your support and stay safe in the days ahead

Honsarche USA