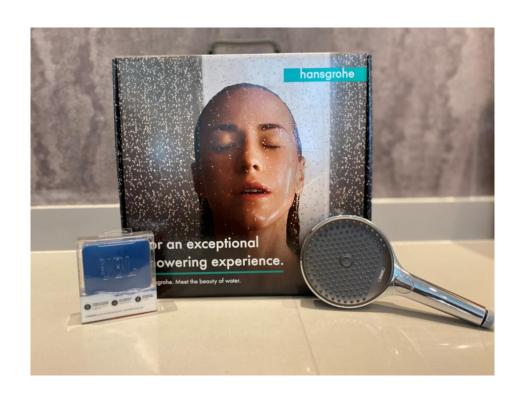

#### Samples

#### "Test It" Rainfinity Samset Kits

- Rainfinity is best sold by an experienced professional who has used each mode for a reasonable period of time
- Kit includes:
  - Rainfinity Samset: Handshower, hose and holder
  - Thank you letter: Information about handshower and QR code to register
  - Installation video: Show easy installation and available after registration
  - Heidi Hansgrohe Duck
- In a couple weeks, we will reach back to the registered audience to collect feedback on their experience.

The hansgrohe family would like to thank you for your continued support by sending you a gift to help you though these challenging times.

We would love to hear from you and hope Rainfinity will make a difference. Please scan the bar code below and share your experiences with us.

Thanks again for your support and stay safe in the days ahead

Honsarche USA