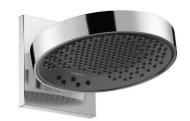

## **Reasons Why**

Clients Seeking Ultimate Expression of a Perfect Showering Experience

The Rainfinity showering bundle combines the 250 3-Jet Showerhead but in exclusive Matte White finish, driven by a unique RainSelect 4-function thermostatic shower mixer, and supported by a unique and space-maximizing handshower holder/shelf also in Matte White

#### **How To Sell**

Key Points to Communicate About Rainfinity Design

- Functional Design Intuitive controls and height adjustable showerhead allow for the ultimate in personalization
- Ingenuity in Design Concave spray disk and unique textures evokes a clean and modern style
- Harmony Matching Rainfinity RainSelect four user thermostatic trim, shelf and shower accessories
- High Quality Metal construction housing, textured sprayface, sturdy hinge, internal chassis, and body