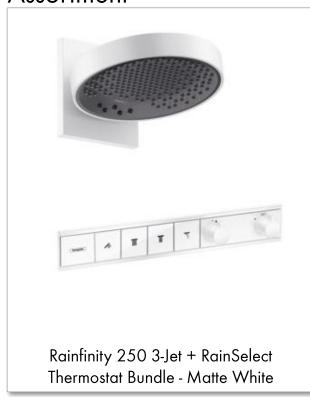

#### Assortment

## **Reasons Why**

Clients Seeking Ultimate Expression of a Perfect Showering Experience

The Rainfinity showering bundle combines the 250 3-Jet Showerhead but in exclusive Matte White finish, driven by a unique RainSelect 4-function thermostatic shower mixer, and supported by a unique and space-maximizing handshower holder/shelf also in Matte White