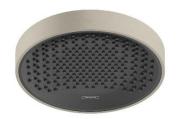

#### Spray Modes

The first hansgrohe shower solution that truly delivers the flexibility of multiple experiences in one product, start to finish, throughout your day

- Intense PowderRain invigorates your morning shower routine with a swift and focused spray that penetrates and cleanses the body in a new way
- PowderRain delivers an enveloping spray that disconnects you from your hectic day
- RainFlow/Mono punctuate your shower with sprays that wash over your skin with a warm and covering flow

#### Key Points to Communicate

- Rainfinity products and solutions mean showering without compromise including unique design, materials and textures
- PowderRain spray technology drives comfort, functionality, and a drenching feeling unlike any other
- Hansgrohe's perfected and harmonized spray modes that offer indulgence, relaxation, or invigoration to meet every showering mood
- Adjustable shower position, multiple spray modes, and storage shelves put everything within easy reach and allows for personalization

#### **How To Sell**

Key Points to Communicate About Rainfinity Design

- Functional Design Intuitive controls and height adjustable showerhead allow for the ultimate in personalization
- Ingenuity in Design Concave spray disk and unique textures evokes a clean and modern style
- Harmony Matching Rainfinity RainSelect four user thermostatic trim, shelf and shower accessories
- High Quality Metal construction housing, textured sprayface, sturdy hinge, internal chassis, and body