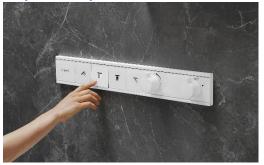

## **Reasons Why**

Clients Seeking Ultimate Expression of a Perfect Showering Experience

The Rainfinity showering bundle combines the 250 3-Jet Showerhead but in exclusive Matte White finish, driven by a unique RainSelect 4-function thermostatic shower mixer, and supported by a unique and space-maximizing handshower holder/shelf also in Matte White

#### **How To Sell**

Key Points to Communicate About Rainfinity Design

- Functional Design Intuitive controls and height adjustable showerhead allow for the ultimate in personalization
- Ingenuity in Design Concave spray disk and unique textures evokes a clean and modern style
- Harmony Matching Rainfinity RainSelect four user thermostatic trim, shelf and shower accessories
- High Quality Metal construction housing, textured sprayface, sturdy hinge, internal chassis, and body