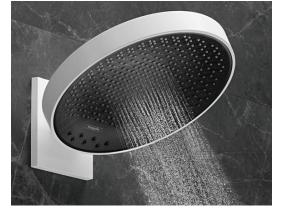

#### **How To Sell**

Key Points to Communicate About Rainfinity Design

- Functional Design Intuitive controls and height adjustable showerhead allow for the ultimate in personalization
- Ingenuity in Design Concave spray disk and unique textures evokes a clean and modern style
- Harmony Matching Rainfinity RainSelect four user thermostatic trim, shelf and shower accessories
- High Quality Metal construction housing, textured sprayface, sturdy hinge, internal chassis, and body