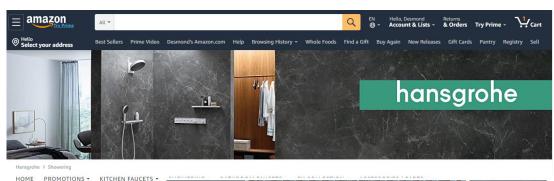

#### **Online Partners Assets**

Brand store banners and rich content for PDP (ex: Amazon)

Robust consumer friendly marketing copy and installation

Feature Bullet 1

details

a sleek chrome body with a large, 5-inch black metal spray face Feature Bullet 2 STYLE VERSATILITY: Compatible with the hangrohe Rainfinity shower collection, adding bold style to your shower Feature Bullet 3 RANGE OF SPRAY MODES: This handshower features 3 sprays: PowderRain - a luxurious rain shower that evelops you in a soft spray, Intense PowderRain - an invigorating spray of fine droplets tha helps wake you up in the morning, and Mono - a focused let for a soothing, feel-good shower. Feature Bullet 4 WATER FLOW: The 2.5 GPM flow rate provides thorough water flow Feature Bullet 5 SIMPLE TO CLEAN: The easy-to-clean antilimescale silicone spray nozzles optimize water flow performance and can be quickly wiped clean