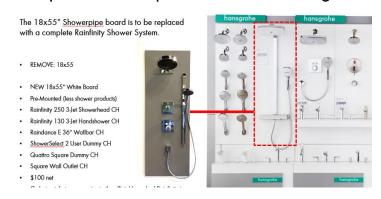

#### Displays

- ShowTec Displays 215 existing ShowTec will be updated with the new Rainfinity Showerboard and Rainfinity Handshowers
- ShowTec Displays 200 Rainfinity Handshowers will update Shower power boards on existing ShowTec displays 6' or under
- ShowTec Displays All 100 displays will include a Rainfinity handshower
- Graphic board updates for all existing ShowTec displays

All ShowTec Displays