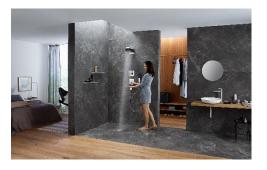

#### Spray Modes

The first hansgrohe shower solution that truly delivers the flexibility of multiple experiences in one product, start to finish, throughout your day

- Intense PowderRain invigorates your morning shower routine with a swift and focused spray that penetrates and cleanses the body in a new way
- PowderRain delivers an enveloping spray that disconnects you from your hectic day
- RainFlow/Mono punctuate your shower with sprays that wash over your skin with a warm and covering flow

#### Key Points to Communicate

- Rainfinity products and solutions mean showering without compromise including unique design, materials and textures
- PowderRain spray technology drives comfort, functionality, and a drenching feeling unlike any other
- Hansgrohe's perfected and harmonized spray modes that offer indulgence, relaxation, or invigoration to meet every showering mood
- Adjustable shower position, multiple spray modes, and storage shelves put everything within easy reach and allows for personalization