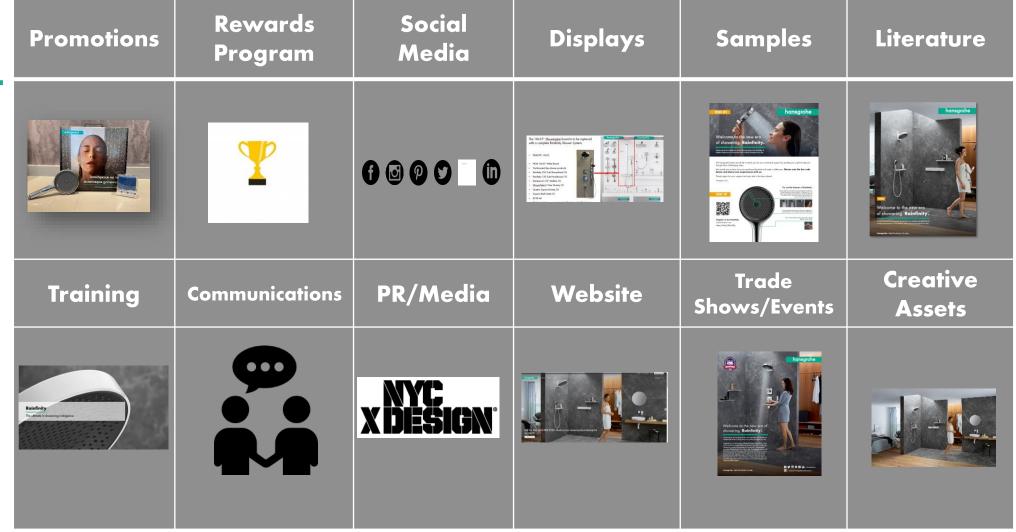

#### **Promotions**

- **Dates:** October-November
- Promotion Detail:
  - Customer purchases a Rainfinity Samset or standard Rainfinity Showerhead, available in all finishes, will receive a JBL speaker during the timeframe
  - Each bundle will have their own SAP number, product plus speaker, in one package
- Type of Promotion: Sell-Thru Campaign
- Rewards Component:
  - Additional points on qualifying Rainfinity bundles plus the opportunity to win a bundle.

# Marketing

#### Rewards Program

- Double points on all Rainfinity products sold May 1 July 31, 2020
- Email to all Rewards members about products and promotions
- Associates also earn additional points for selling shower speaker bundles (part of Promotion on previous slide October - December)
- Point values:
  - Showerhead w/wall outlet (chrome) =>1818 points
  - Showerhead w/ thermostatic trim => 2273 points
  - Handshower => 273 points
  - Baton Handshower => 273 points
- Ferguson Rewards double dollars on Rainfinity products

#### Social Media

#### Throughout the Launch

Posts including videos, pictures, and stories on Instagram, Facebook and LinkedIn. Tailored to the appropriate audience.

#### **Ugliest Shower Campaign (summer/fall)**

- Instagram followers post pictures of their ugly showers using correct hashtags for a chance to win Rainfinity handshowers
- Details TBD

#### **Rainfinity/Shower Speaker Promotion**

Social ads with customers targeting consumers in their area. Promotes a free shower speaker with purchase.

## Marketing

#### Displays

- ShowTec Displays 215 existing ShowTec will be updated with the new Rainfinity Showerboard and Rainfinity Handshowers
- ShowTec Displays 200 Rainfinity Handshowers will update Shower power boards on existing ShowTec displays 6' or under
- ShowTec Displays All 100 displays will include a Rainfinity handshower
- Graphic board updates for all existing ShowTec displays

All ShowTec Displays

#### Samples

#### "Test It" Rainfinity Samset Kits

- Rainfinity is best sold by an experienced professional who has used each mode for a reasonable period of time
- Kit includes:
  - Rainfinity Samset: Handshower, hose and holder
  - Thank you letter: Information about handshower and QR code to register
  - Installation video: Show easy installation and available after registration
  - Heidi Hansgrohe Duck
- In a couple weeks, we will reach back to the registered audience to collect feedback on their experience.

# Marketing

Literature

#### **Interactive Rainfinity PDF Shell Sheet:**

- Ranfinity interactive PDF with links to our website, as well as a button on page 3 that links to the Rainfinity video on YouTube
- The social media icons on the back cover are also active links to all of our social media channels