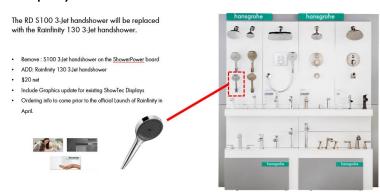

#### Displays

- ShowTec Displays 215 existing ShowTec will be updated with the new Rainfinity Showerboard and Rainfinity Handshowers
- ShowTec Displays 200 Rainfinity Handshowers will update Shower power boards on existing ShowTec displays 6' or under
- ShowTec Displays All 100 displays will include a Rainfinity handshower
- Graphic board updates for all existing ShowTec displays

All ShowTec Displays