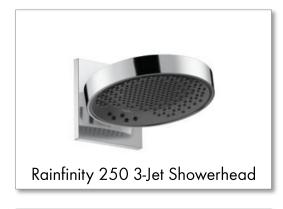

invigoration to meet every showering mood
- Adjustable shower position, multiple spray modes, and storage shelves put everything within easy reach and allows for personalization



#### **How To Sell**

Key Points to Communicate on the Shower Experience



#### **How To Sell**

Key Points to Communicate About Rainfinity Design

- Functional Design Intuitive controls and height adjustable showerhead allow for the ultimate in personalization
- Ingenuity in Design Concave spray disk and unique textures evokes a clean and modern style
- Harmony Matching Rainfinity RainSelect four user thermostatic trim, shelf and shower accessories
- High Quality Metal construction housing, textured sprayface, sturdy hinge, internal chassis, and body













#### **Product Overview**

#### Assortment

















#### **Product Overview**



#### **Product Overview**

#### Benefit by Target Group



#### **Architect/Designer**

- Design Create harmony with matching Rainfinity RainSelect four user thermostatic trim, shelf, and shower accessories
- Experience Delivers the flexibility of multiple experiences in one product, start to finish, throughout your day
- Flexibility Showerheads and Handshowers in flow rates that meet all requirements. Flow: 2.5 GPM (9.5 L/Min) or Flow: 1.75 GPM (6.6 L/Min)



#### Plumber/Installer

- Quality Made to last with hansgrohe quality in mind
- **Easy Installation** Installation is simple and straightforward



#### **End-Consumer**

- **Design** Create harmony with matching Rainfinity RainSelect four user thermostatic trim, shelf, and shower accessorie