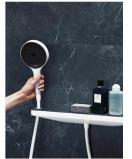

## **Reasons Why**

Clients Seeking Ultimate Expression of a Perfect Showering Experience

The Rainfinity showering bundle combines the 250 3-Jet Showerhead but in exclusive Matte White finish, driven by a unique RainSelect 4-function thermostatic shower mixer, and supported by a unique and space-maximizing handshower holder/shelf also in Matte White

#### **How To Sell**

Key Points to Communicate About Rainfinity Design

- Functional Design Intuitive controls and height adjustable showerhead allow for the ultimate in personalization
- Ingenuity in Design Concave spray disk and unique textures evokes a clean and modern style
- Harmony Matching Rainfinity RainSelect four user thermostatic trim, shelf and shower accessories
- High Quality Metal construction housing, textured sprayface, sturdy hinge, internal chassis, and body