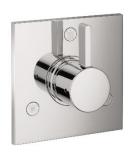

#### **How To Sell**

Key Points to Communicate About Rainfinity Design

- Functional Design Intuitive controls and height adjustable showerhead allow for the ultimate in personalization
- Ingenuity in Design Concave spray disk and unique textures evokes a clean and modern style
- Harmony Matching Rainfinity RainSelect four user thermostatic trim, shelf and shower accessories
- High Quality Metal construction housing, textured sprayface, sturdy hinge, internal chassis, and body

#### **Architect/Designer**

- Design Create harmony with matching Rainfinity RainSelect four user thermostatic trim, shelf, and shower accessories
- Experience Delivers the flexibility of multiple experiences in one product, start to finish, throughout your day
- Flexibility Showerheads and Handshowers in flow rates that meet all requirements. Flow: 2.5 GPM (9.5 L/Min) or Flow: 1.75 GPM (6.6 L/Min)

#### **End-Consumer**

- **Design** Create harmony with matching Rainfinity RainSelect four user thermostatic trim, shelf, and shower accessories
- Experience Delivers the flexibility of multiple experiences in one product, start to finish, throughout your day
- Flexibility Showerheads and Handshowers in flow rates that meet all requirements. Flow: 2.5 GPM (9.5 L/Min) or Flow: 1.75 GPM (6.6 L/Min)