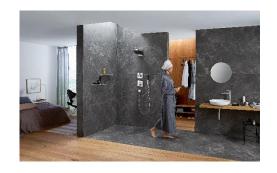

#### Spray Modes

The first hansgrohe shower solution that truly delivers the flexibility of multiple experiences in one product, start to finish, throughout your day

- Intense PowderRain invigorates your morning shower routine with a swift and focused spray that penetrates and cleanses the body in a new way
- PowderRain delivers an enveloping spray that disconnects you from your hectic day
- RainFlow/Mono punctuate your shower with sprays that wash over your skin with a warm and covering flow

#### Key Points to Communicate

- Rainfinity products and solutions mean showering without compromise including unique design, materials and textures
- PowderRain spray technology drives comfort, functionality, and a drenching feeling unlike any other
- Hansgrohe's perfected and harmonized spray modes that offer indulgence, relaxation, or invigoration to meet every showering mood
- Adjustable shower position, multiple spray modes, and storage shelves put everything within easy reach and allows for personalization