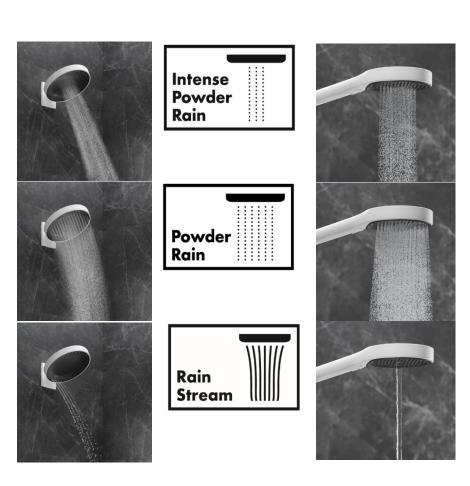

#### Spray Modes

The first hansgrohe shower solution that truly delivers the flexibility of multiple experiences in one product, start to finish, throughout your day

- Intense PowderRain invigorates your morning shower routine with a swift and focused spray that penetrates and cleanses the body in a new way
- PowderRain delivers an enveloping spray that disconnects you from your hectic day
- RainFlow/Mono punctuate your shower with sprays that wash over your skin with a warm and covering flow

We think we've identified a few reasons why this is likely:

- Rain showerheads often lack the spray velocity/performance, like a smaller showerhead has
- Rain showerheads' spray patterns are often wide but not always as dense/full feeling on the skin, limiting daily utility
- Rain showerheads haven't changed much over the years and still mostly deliver water straight down onto the bather with limited adjustment
- Rain showerheads are often too high or too low for all bathers compromising their experience
- Rain showerheads are often included just because "that's what you do to bring a "spa/relaxation" element to bathroom investment

#### Rainfinity vs "Rain" Showerheads

- We also found that because of the specialty nature and single-task oriented function of the rain showerhead, this element is sometimes removed from a project to simplify, reduce clutter, and/or to reduce costs
- When a rain showerhead is NOT removed from a shower, we found that it isn't used daily
- This is unfortunate, because a high-end bathroom project is supposed to be a "treat" for the client, the removal of the rain showerhead really limits the enjoyment one can get out of their showering space
- Rainfinity shower products combine our newest spray technology, our expertise in creating the perfect variety of purposeful spray modes for every mood. It's a clean, attractive, functional new design into a single no-compromise showerhead solution.
- Rainfinity shows what's been missing from a daily routine and reason to reconsider a "Rain" type showerhead

#### Key Points to Communicate

- Rainfinity products and solutions mean showering without compromise including unique design, materials and textures
- PowderRain spray technology drives comfort, functionality, and a drenching feeling unlike any other
- Hansgrohe's perfected and harmonized spray modes that offer indulgence, relaxation, or invigoration to meet every showering mood
- Adjustable shower position, multiple spray modes, and storage shelves put everything within easy reach and allows for personalization