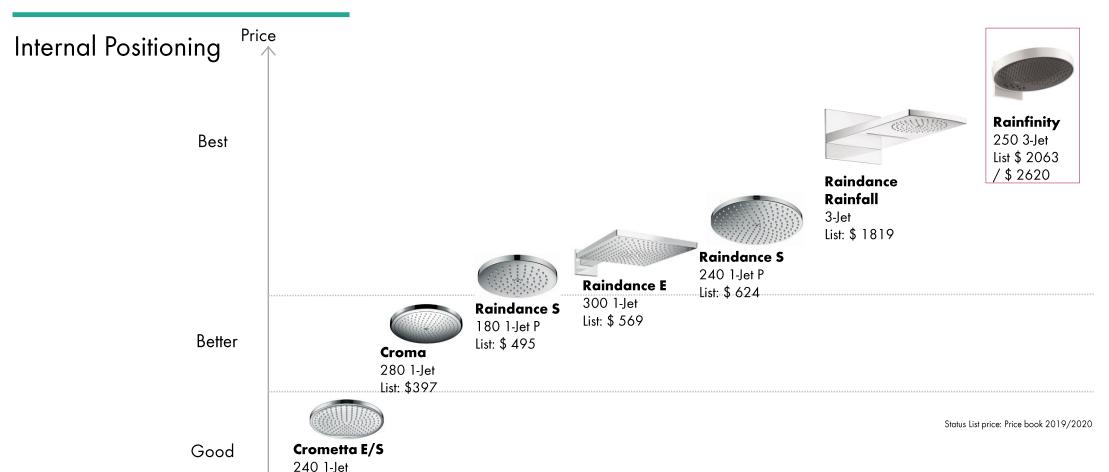

d
- Adjustable shower position, multiple spray modes, and storage shelves put everything within easy reach and allows for personalization



#### **How To Sell**

Key Points to Communicate on the Shower Experience



#### **How To Sell**

Key Points to Communicate About Rainfinity Design

- Functional Design Intuitive controls and height adjustable showerhead allow for the ultimate in personalization
- Ingenuity in Design Concave spray disk and unique textures evokes a clean and modern style
- Harmony Matching Rainfinity RainSelect four user thermostatic trim, shelf and shower accessories
- High Quality Metal construction housing, textured sprayface, sturdy hinge, internal chassis, and body













#### **Product Overview**

#### Assortment

















#### **Product Overview**



#### **Product Overview**

#### Benefit by Target Group



#### **Architect/Designer**

- Design Create harmony with matching Rainfinity RainSelect four user thermostatic trim, shelf, and shower accessories
- Experience Delivers the flexibility of multiple experiences in one product, start to finish, throughout your day
- Flexibility Showerheads and Handshowers in flow rates that meet all requirements. Flow: 2.5 GPM (9.5 L/Min) or Flow: 1.75 GPM (6.6 L/Min)



#### Plumber/Installer

- Quality Made to last with hansgrohe quality in mind
- **Easy Installation** Installation is simple and straightforward



#### **End-Consumer**

- **Design** Create harmony with matching Rainfinity RainSelect four user thermostatic trim, shelf, and shower accessories
- Experience Delivers the flexibility o