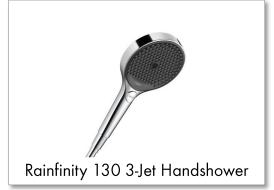

nvigoration to meet every showering mood
- Adjustable shower position, multiple spray modes, and storage shelves put everything within easy reach and allows for personalization



#### **How To Sell**

Key Points to Communicate on the Shower Experience



#### **How To Sell**

Key Points to Communicate About Rainfinity Design

- Functional Design Intuitive controls and height adjustable showerhead allow for the ultimate in personalization
- Ingenuity in Design Concave spray disk and unique textures evokes a clean and modern style
- Harmony Matching Rainfinity RainSelect four user thermostatic trim, shelf and shower accessories
- High Quality Metal construction housing, textured sprayface, sturdy hinge, internal chassis, and body













#### **Product Overview**

#### Assortment

















#### **Product Overview**



#### **Product Overview**

#### Benefit by Target Group



#### **Architect/Designer**

- Design Create harmony with matching Rainfinity RainSelect four user thermostatic trim, shelf, and shower accessories
- Experience Delivers the flexibility of multiple experiences in one product, start to finish, throughout your day
- Flexibility Showerheads and Handshowers in flow rates that meet all requirements. Flow: 2.5 GPM (9.5 L/Min) or Flow: 1.75 GPM (6.6 L/Min)



#### Plumber/Installer

- Quality Made to last with hansgrohe quality in mind
- **Easy Installation** Installation is simple and straightforward



#### **End-Consumer**

- **Design** Create harmony with matching Rainfinity RainSelect four user thermostatic trim, shelf, and shower accessories