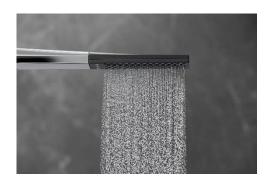

#### Spray Modes

The first hansgrohe shower solution that truly delivers the flexibility of multiple experiences in one product, start to finish, throughout your day

- Intense PowderRain invigorates your morning shower routine with a swift and focused spray that penetrates and cleanses the body in a new way
- PowderRain delivers an enveloping spray that disconnects you from your hectic day
- RainFlow/Mono punctuate your shower with sprays that wash over your skin with a warm and covering flow

We think we've identified a few reasons why this is likely:

- Rain showerheads often lack the spray velocity/performance, like a smaller showerhead has
- Rain showerheads' spray patterns are often wide but not always as dense/full feeling on the skin, limiting daily utility
- Rain showerheads haven't changed much over the years and still mostly deliver water straight down onto the bather with limited adjustment
- Rain showerheads are often too high or too low for all bathers compromising their experience
- Rain showerheads are often included just because "that's what you do to bring a "spa/relaxation" element to bathroom investment