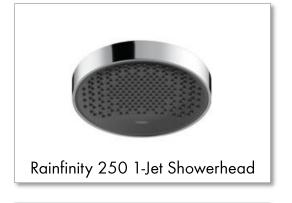

igoration to meet every showering mood
- Adjustable shower position, multiple spray modes, and storage shelves put everything within easy reach and allows for personalization



#### **How To Sell**

Key Points to Communicate on the Shower Experience



#### **How To Sell**

Key Points to Communicate About Rainfinity Design

- Functional Design Intuitive controls and height adjustable showerhead allow for the ultimate in personalization
- Ingenuity in Design Concave spray disk and unique textures evokes a clean and modern style
- Harmony Matching Rainfinity RainSelect four user thermostatic trim, shelf and shower accessories
- High Quality Metal construction housing, textured sprayface, sturdy hinge, internal chassis, and body













#### **Product Overview**

#### Assortment

















#### **Product Overview**



#### **Product Overview**

#### Benefit by Target Group



#### **Architect/Designer**

- Design Create harmony with matching Rainfinity RainSelect four user thermostatic trim, shelf, and shower accessories
- Experience Delivers the flexibility of multiple experiences in one product, start to finish, throughout your day
- Flexibility Showerheads and Handshowers in flow rates that meet all requirements. Flow: 2.5 GPM (9.5 L/Min) or Flow: 1.75 GPM (6.6 L/Min)



#### Plumber/Installer

- Quality Made to last with hansgrohe quality in mind
- **Easy Installation** Installation is simple and straightforward



#### **End-Consumer**

- **Design** Create harmony with matching Rainfinity RainSelect four user thermostatic trim, shelf, and shower accessories
-