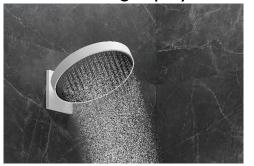

#### Spray Modes

The first hansgrohe shower solution that truly delivers the flexibility of multiple experiences in one product, start to finish, throughout your day

- Intense PowderRain invigorates your morning shower routine with a swift and focused spray that penetrates and cleanses the body in a new way
- PowderRain delivers an enveloping spray that disconnects you from your hectic day
- RainFlow/Mono punctuate your shower with sprays that wash over your skin with a warm and covering flow

#### Rainfinity vs "Rain" Showerheads

The inclusion of a larger "rain" showerhead is essentially a "token" during a bathroom/shower project. Conventional showerheads and handshowers are used much more regularly.

We think we've identified a few reasons why this is likely:

- Rain showerheads often lack the spray velocity/performance, like a smaller showerhead has
- Rain showerheads' spray patterns are often wide but not always as dense/full feeling on the skin, limiting daily utility
- Rain showerheads haven't changed much over the years and still mostly deliver water straight down onto the bather with limited adjustment
- Rain showerheads are often too high or too low for all bathers compromising their experience
- Rain showerheads are often included just because "that's what you do to bring a "spa/relaxation" element to bathroom investment