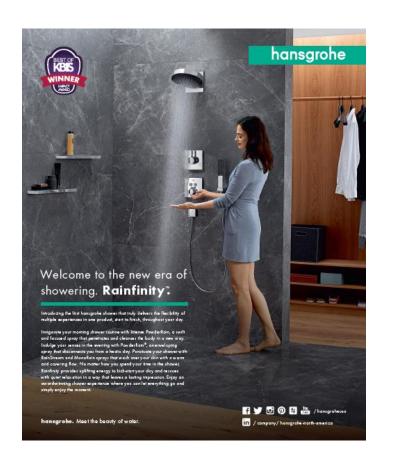

# Marketing

Tradeshows/Events

- The main presentation of the product assortment took place at KBIS 2020 in Las Vegas
- Visitors had the opportunity to experience the high-quality product live and experience the great new innovation
- Rainfinity won KBIS 2020 BEST OF IMPACT AWARD

#### Submission of Rainfinity for NYC x Design Awards

- Winners Receive:
  - Extensive coverage across Interior Design's global digital network of 15 million+!
  - Highlight projects/products with regular promotion of the NYCxDESIGN Awards on Twitter, Facebook, Instagram, and via Interior Design's daily newsletter
  - Showcased on Facebook Live awards ceremony
  - Digital coverage, including motion graphic videos, Instagram promotion, a Facebook photo gallery, and a Pinterest board spotlight
  - Special presentation of NYCxDESIGN Awards winners on interiordesign.net