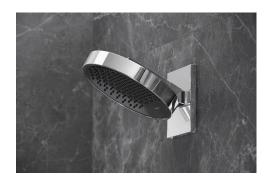

#### **How To Sell**

Key Points to Communicate About Rainfinity Design

- Functional Design Intuitive controls and height adjustable showerhead allow for the ultimate in personalization
- Ingenuity in Design Concave spray disk and unique textures evokes a clean and modern style
- Harmony Matching Rainfinity RainSelect four user thermostatic trim, shelf and shower accessories
- High Quality Metal construction housing, textured sprayface, sturdy hinge, internal chassis, and body