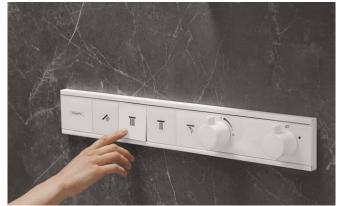

#### Key Points to Communicate

- Rainfinity products and solutions mean showering without compromise including unique design, materials and textures
- PowderRain spray technology drives comfort, functionality, and a drenching feeling unlike any other
- Hansgrohe's perfected and harmonized spray modes that offer indulgence, relaxation, or invigoration to meet every showering mood
- Adjustable shower position, multiple spray modes, and storage shelves put everything within easy reach and allows for personalization