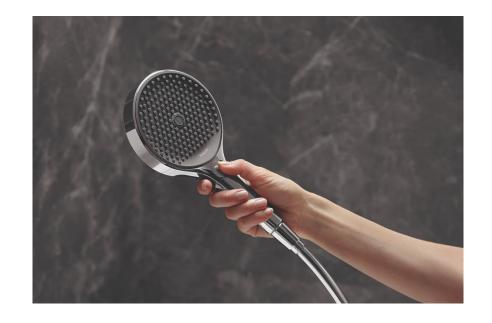

#### Spray Modes

The first hansgrohe shower solution that truly delivers the flexibility of multiple experiences in one product, start to finish, throughout your day

- Intense PowderRain invigorates your morning shower routine with a swift and focused spray that penetrates and cleanses the body in a new way
- PowderRain delivers an enveloping spray that disconnects you from your hectic day
- RainFlow/Mono punctuate your shower with sprays that wash over your skin with a warm and covering flow

#### Key Points to Communicate

- Rainfinity products and solutions mean showering without compromise including unique design, materials and textures
- PowderRain spray technology drives comfort, functionality, and a drenching feeling unlike any other
- Hansgrohe's perfected and harmonized spray modes that offer indulgence, relaxation, or invigoration to meet every showering mood
- Adjustable shower position, multiple spray modes, and storage shelves put everything within easy reach and allows for personalization

#### **How To Sell**

Key Points to Communicate About Rainfinity Design

- Functional Design Intuitive controls and height adjustable showerhead allow for the ultimate in personalization
- Ingenuity in Design Concave spray disk and unique textures evokes a clean and modern style
- Harmony Matching Rainfinity RainSelect four user thermostatic trim, shelf and shower accessories
- High Quality Metal construction housing, textured sprayface, sturdy hinge, internal chassis, and body