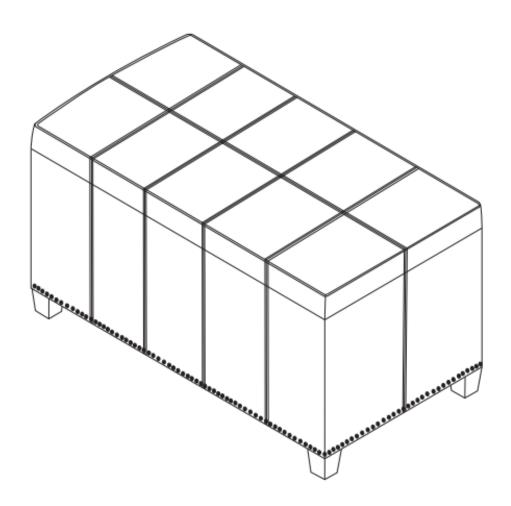

soft bristle brush. Use care as scrubbing can damage the surface.

More difficult stains can be treated, but this should be occasional, not daily, cleaning. ANY cleaning solution used must be removed with clean water and a clean white cloth. Cleaning residue left on the material can cause it to dry out and crack, or affect the color.

DO NOT use any cleaners with corrosive ingredients (lye, acids or ammonia).

### PRE-ASSEMBLY INFORMATION

#### PARTS and HARDWARE DESCRIPTION



**NEED HELP?** For help with assembly or if you are missing a part, Please call customer service at 1-866-518-0120 ext. 262 (9 am to 4 pm EST)

# **ASSEMBLY**

#### STEP 1



Place the Ottoman (A) on its back on a flat smooth surface. Attach the Feet (B) with Washer (1) to each corner.

# **ASSEMBLY**

### STEP 2



Turn Ottoman (A) right side up.





#### **WARRANTY**

Thank you for purchasing a **Simpli Home – Wyndenhall – Brooklyn + Max** product. These products have been made to demanding, high-quality standards and are guaranteed for domestic use against manufacturing faults for a period of 12 months from the date of purchase. This warranty does not affect your statutory rights.

In case of any malfunction of your product (failure, missing parts, etc.) please contact us at our toll free service line at 1-866-518-0120 ext. 262 from 9 am to 4 pm, Monday to Friday, Eastern Standard Time or by email at customerservice@simpli-home.com.

We reserve the right to repair or replace the defective product, at its discretion.

This product is guaranteed for 12 months if used for normal purposes. Any warra