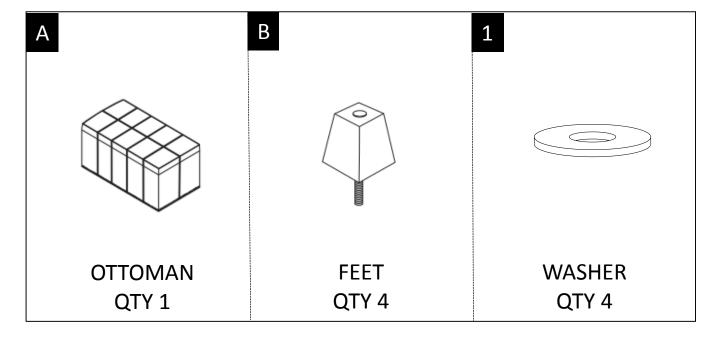

#### PARTS and HARDWARE DESCRIPTION

**NEED HELP?** For help with assembly or if you are missing a part, Please call customer service at 1-866-518-0120 ext. 262 (9 am to 4 pm EST)