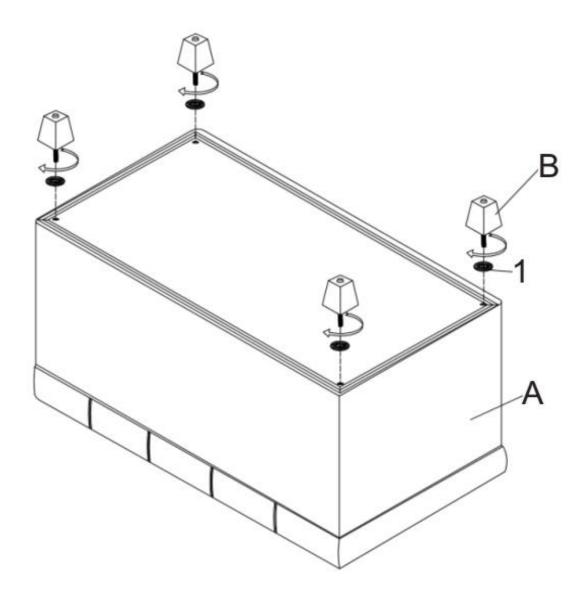

#### STEP 1

Place the Ottoman (A) on its back on a flat smooth surface. Attach the Feet (B) with Washer (1) to each corner.