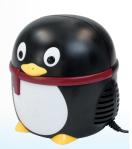

My Piggy

REORDER NO. 34404

DIMENSIONS 8.3" × 6.5" × 5.5"

PACKAGE QUANTITY

My Penguin

REORDER NO. 34405

DIMENSIONS 6.7" × 5.1" × 6.5"

PACKAGE QUANTITY 4/Case