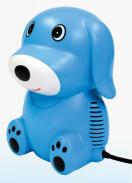

My Bear

REORDER NO. 34402

**DIMENSIONS** 8.3" × 6.5" × 5.5"

PACKAGE QUANTITY

My Doggy

REORDER NO. 34403

DIMENSIONS 7.1" × 6.3" × 9.1"

PACKAGE QUANTITY