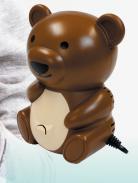

My Bear

REORDER NO. 34402

**DIMENSIONS** 8.3" × 6.5" × 5.5"

PACKAGE QUANTITY

My Doggy

REORDER NO. 34403

DIMENSIONS 7.1" × 6.3" × 9.1"

PACKAGE QUANTITY