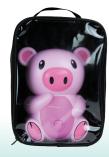

Carry Bag

REORDER NO. 34406

**DIMENSIONS** 8.3" × 6.5" × 5.5"

PACKAGE QUANTITY 4/Case

Contact your local sales representative or call to find your nearest distributor.

WE CARE LIKE FAMILY