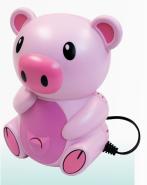

My Piggy

REORDER NO. 34404

DIMENSIONS 8.3" × 6.5" × 5.5"

PACKAGE QUANTITY

My Penguin

REORDER NO. 34405

DIMENSIONS 6.7" × 5.1" × 6.5"

PACKAGE QUANTITY 4/Case