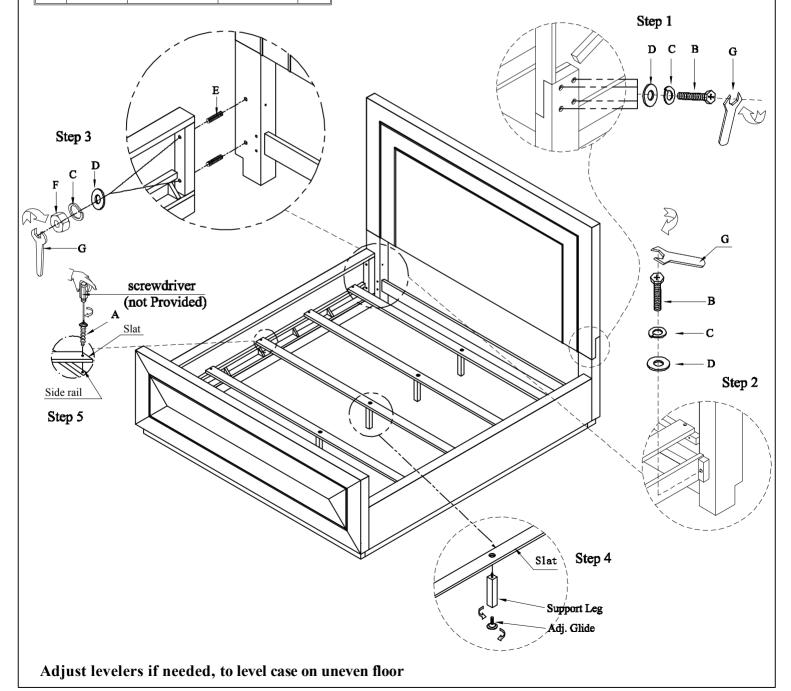

## ASSEMBLY INSTRUCTION

Item: 6120-90251-80 5/0 Panel Headboard

6120-90252-80 5/0 Panel Footboard

6120-90253-80 5/0 - 6/6 Panel Rails

Thank you for purchasing this quality product. Be sure to unpack carefully looking for small parts which may have come loose during shipment.

Read all instruction and study the drawing carefully before starting the assembly process:

## HARDWARE PACK

| NO | DRAWING             | DESCRIPTION    | SIZE        | Q'TY  |
|----|---------------------|----------------|-------------|-------|
| A  | <b>()</b> 2000000>> | Screw          | 8#*1"       | 8pcs  |
| В  |                     | Hexagonal Bolt | Φ5/16"*2"   | 10pcs |
| С  | ٥                   | Lock Washer    | Φ5/16"×12×3 | 18pcs |
| D  | 0                   | Flat Washer    | Φ5/16"×19×2 | 18pcs |
| Е  | <b>65</b>           | Threaded Rod   | Ф5/16"*4"   | 8pcs  |
| F  | <b>©</b>            | Nut            | Ø5/16"*12   | 8pcs  |
| G  | \$                  | Hex Wrench     | 12MM        | 1pc   |