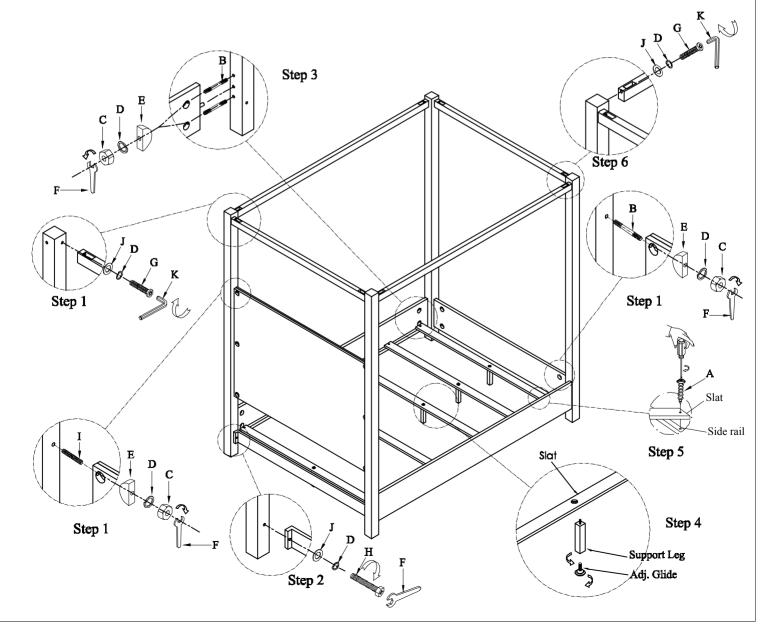

Read all instruction and study the drawing carefully before starting the assembly process:

## HARDWARE PACK

| 6202-90651 DKW |                     |             |       |      |  |  |  |
|----------------|---------------------|-------------|-------|------|--|--|--|
| МО             | DRAWING             | DESCRIPTION | SIZE  | Q'TY |  |  |  |
| A              | <b>(</b> )2022222>> | Screw       | 8#*1" | 8pcs |  |  |  |

| 6202-90653 DKW |          |               |               |      |  |  |  |
|----------------|----------|---------------|---------------|------|--|--|--|
| МО             | DRAWING  | DESCRIPTION   | SIZE          | Q'TY |  |  |  |
| В              |          | Threaded Rod  | Φ5/16"*4-1/2" | 8pcs |  |  |  |
| С              | <b>Ø</b> | Nut           | Ø5/16"*12     | 8pcs |  |  |  |
| D              | ٧        | Lock Washer   | Φ5/16"×12×3   | 8pcs |  |  |  |
| Е              |          | Curved Washer | L32*13*8      | 8pcs |  |  |  |
| F              | \$       | Hex Wrench    | 12MM          | 1pcs |  |  |  |

## HARDWARE PACK

| NO I |            | 6202-90TALL    |               |       |  |  |  |  |  |
|------|------------|----------------|---------------|-------|--|--|--|--|--|
| NO I | DRAWING    | DESCRIPTION    | SIZE          | Q'TY  |  |  |  |  |  |
| В    |            | Threaded Rod   | Φ5/16"*4-1/2" | 4pcs  |  |  |  |  |  |
| С    | <b>©</b>   | Nut            | Ø5/16"*12     | 10pcs |  |  |  |  |  |
| D    | ٧          | Lock Washer    | Φ5/16"×12×3   | 20pcs |  |  |  |  |  |
| E    |            | Curved Washer  | L32*13*8      | 10pcs |  |  |  |  |  |
| G    | <b>6</b>   | Bolt           | Φ5/16"×2"     | 8pcs  |  |  |  |  |  |
| Н    | <b>(1)</b> | Hexagonal Bolt | Φ5/16"×1-1/2" | 2pcs  |  |  |  |  |  |
| I    | Oleman .   | Threaded Rod   | Φ5/16"*2-1/2" | 6pcs  |  |  |  |  |  |
| J    | 0          | Flat Washer    | Φ5/16"×19×2   | 10pcs |  |  |  |  |  |
| K    |            | Allen key      | 5mm           | 1pc   |  |  |  |  |  |