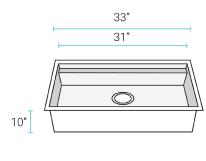

l
- Easy-to-clean, rounded corners
- Accessory ledge
- Sound absorbing pads
- Cross breaks for complete drainage
- 10" Basin depth

#### Installation:

- Undermount

#### Colors & Finishes:

■ Stainless Steel: SM-KU750

### Specifications:

- N.W: 19.5 lb.

- L: 33" x W: 19" x H: 10"

#### **Included Parts:**

- Undermount Workstation Sink: SM-KU750

Slotted Drain: SM-KD788Cutting Board: SM-KA796

- Colander: SM-KA790

## Compatible Parts (sold separately):

- 3-Bowl Serving Board: SM-KD791

- 6-Bowl Serving Board: SM-KD792

- Flatform with Mixing Bowl & Colander Set: SM-KD793

- Utensil Holder: SM-KD794

- Mixing Bowl & Colander Set: SM-KD795

- Swiss Madison Roll-Up Grid\*

- Swiss Madison Kitchen Sink Drain\*

- Swiss Madison Kitchen Sink Faucet\*

\* Color and style options available