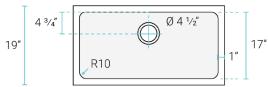

- Easy-to-clean, rounded corners
- Accessory ledge
- Sound absorbing pads
- Cross breaks for complete drainage
- 10" Basin depth

#### Installation:

- Undermount

#### Colors & Finishes:

■ Stainless Steel: SM-KU750

### Specifications:

- N.W: 19.5 lb.

- L: 33" x W: 19" x H: 10"

#### **Included Parts:**

- Undermount Workstation Sink: SM-KU750

Slotted Drain: SM-KD788Cutting Board: SM-KA796

- Colander: SM-KA790

## Compatible Parts (sold separately):

- 3-Bowl Serving Board: SM-KD791

- 6-Bowl Serving Board: SM-KD792

- Flatform with Mixing Bowl & Colander Set: SM-KD793

- Utensil Holder: SM-KD794

- Mixing Bowl & Colander Set: SM-KD795

- Swiss Madison Roll-Up Grid\*

- Swiss Madison Kitchen Sink Drain\*

- Swiss Madison Kitchen Sink Faucet\*

\* Color and style options available