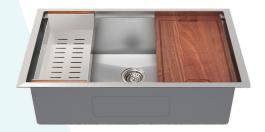

#### Features:

- Durable, 18G stainless steel
- Easy-to-clean, rounded corners
- Accessory ledge
- Sound absorbing pads
- Cross breaks for complete drainage
- 10" Basin depth

#### **Included Parts:**

- Undermount Workstation Sink: SM-KU750

Slotted Drain: SM-KD788Cutting Board: SM-KA796

- Colander: SM-KA790