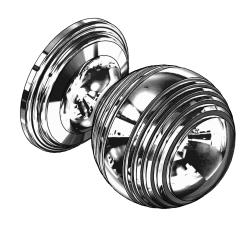

### **Large Contour Drawer Handle**

**MODEL:** U.6570

#### **DESCRIPTION**

- · Supplied as 5 Boxed
- Manufactured in the UK
- · Supplied with M4x45 Panhead Cabinet Screw
- · Compliments Perrin and Rowe Tap Styling