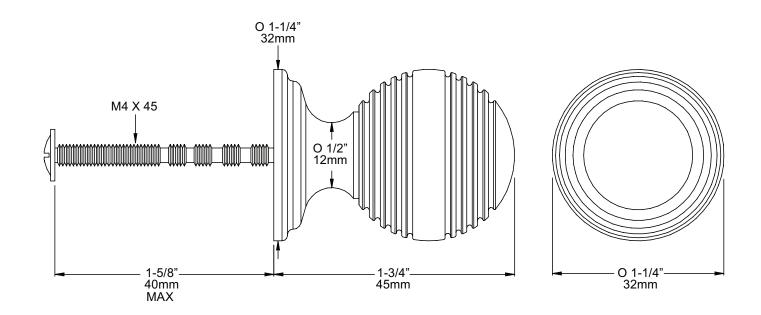

### **Large Contour Drawer Handle**

**MODEL:** U.6570

#### **DESCRIPTION**

- · Supplied as 5 Boxed
- Manufactured in the UK
- · Supplied with M4x45 Panhead Cabinet Screw
- · Compliments Perrin and Rowe Tap Styling