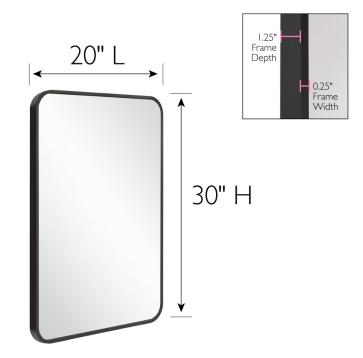

## **SPECIFICATIONS**

MATERIAL CONSTRUCTION: Glass

ASSEMBLY REQUIRED: No

TOOLS NEEDED FOR INSTALLATION: Screws, Screwdriver

ASSEMBLED DIMENSIONS:  $30" \text{ H} \times 20" \text{ L} \times 1.25" \text{ D}$ 