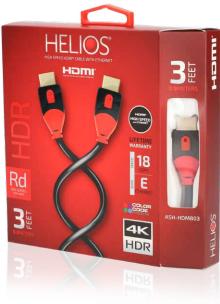

## **HDMI® HIGH SPEED WITH ETHERNET**

Ĭ**≡**J**SALES** 386-255-0234

ASH-HDM803 3FT ASH-HDM806 6FT ASH-HDM812 12FT ASH-HDM816 16FT

## **PRODUCT OVERVIEW**

Helios' RED Series HDMI<sup>®</sup> Cables with Ethernet incorporate advanced engineering, quality materials and expert construction to give you high performance at an affordable price. With the ability to deliver the full 18Gbps, 4K/60 HDR, 4:4:4 color space experience at distances up to 16 feet, the RED cable line is the answer for your 4K / HDR home theater and gaming systems. Convenient color coded inserts help you keep your system organized. All Helios cables come with a lifetime warranty.

- 18Gbps bandwith supported
- 4K@60Hz 4:4:4
- · All forms of HDR supported
- 24K gold plated connector for corrosion free connections
- · Increased tensile pull tension without the risk of damaging connected equipment
- · Multi-layer shielding
- Audio return channel (eARC and ARC)
- Pack of 4 interchangeable color coded inserts included; makes installation easy for DIY installers