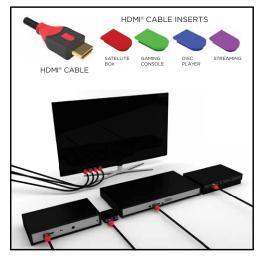

## **PRODUCT OVERVIEW**

Helios' RED Series HDMI<sup>®</sup> Cables with Ethernet incorporate advanced engineering, quality materials and expert construction to give you high performance at an affordable price. With the ability to deliver the full 18Gbps, 4K/60 HDR, 4:4:4 color space experience at distances up to 16 feet, the RED cable line is the answer for your 4K / HDR home theater and gaming systems. Convenient color coded inserts help you keep your system organized. All Helios cables come with a lifetime warranty.

- 18Gbps bandwith supported
- 4K@60Hz 4:4:4
- · All forms of HDR supported
- 24K gold plated connector for corrosion free connections
- · Increased tensile pull tension without the risk of damaging connected equipment
- · Multi-layer shielding
- Audio return channel (eARC and ARC)
- Pack of 4 interchangeable color coded inserts included; makes installation easy for DIY installers