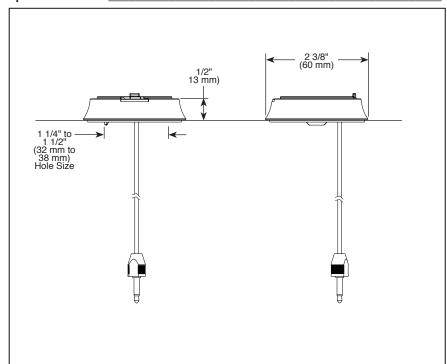

#### **STANDARD SPECIFICATIONS:**

- LED indicator light signals on-off, water temperature and when batteries run low
- Uses 6 AA (included) or 6 C (optional) batteries
- Optional 120V AC adapter available (3 prong grounded outlet required