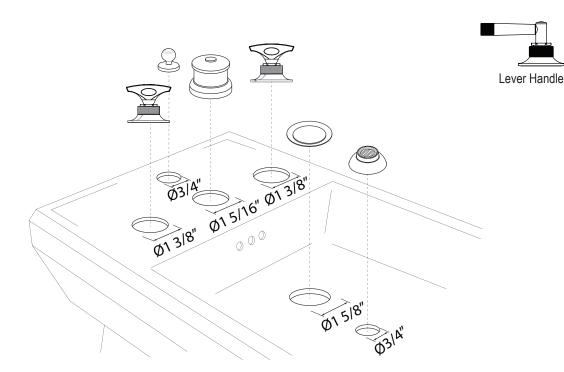

# MB2047LM (Lever Handles) MB2047DM (Metal Dial Handles)

#### FEATURES

\* OPERATION: The diverter is a positive flow system. In the down position, water will flow out the molded spout in the porcelain only. Pull to the diverted position and the water will go to the spray only. Diverter and vacuum breaker are in the center column. Rough dimensions will fit Kohler and Toto bidets.