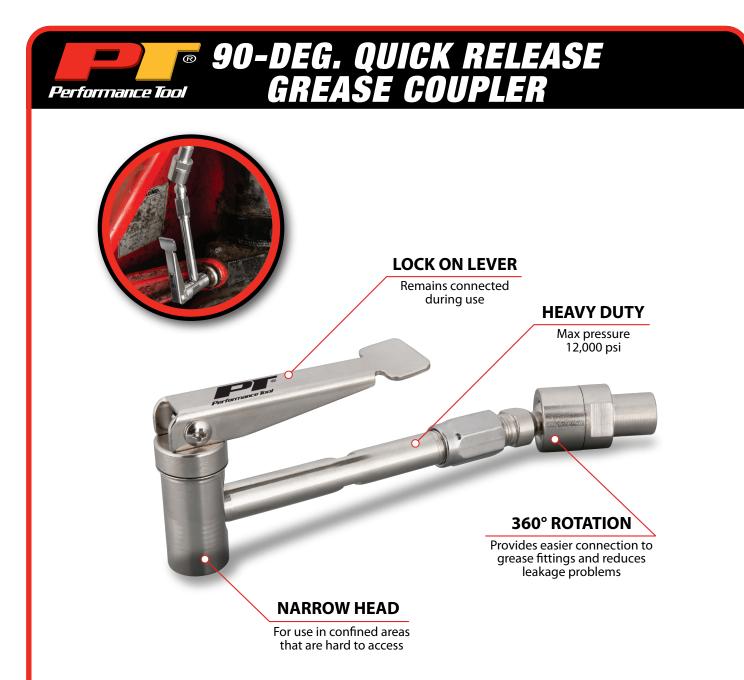

| Item #                                                                                                                                                                                                                                                                                             | Inner | Master                                                                                                                                                                                                                                                    | UPC                                                                                                              | Packaging |
|----------------------------------------------------------------------------------------------------------------------------------------------------------------------------------------------------------------------------------------------------------------------------------------------------|-------|-----------------------------------------------------------------------------------------------------------------------------------------------------------------------------------------------------------------------------------------------------------|------------------------------------------------------------------------------------------------------------------|-----------|
| W54178                                                                                                                                                                                                                                                                                             | 12    | 48                                                                                                                                                                                                                                                        | 039564015540                                                                                                     | Clamshell |
| <ul> <li>90-degree coupler provides quick installation and removal with one hand</li> <li>The coupler has a narrow head to be used in confined areas that are hard to access</li> <li>Heavy duty steel construction with, four hardened jaws, high grade rubber seal, and a check valve</li> </ul> |       | <ul> <li>360-deg. rotation<br/>connection to gre<br/>reduces leakage p</li> <li>Fitts a wide variet<br/>grease guns, and<br/>standard grease f</li> <li>Lock on lever rem<br/>during use to ens<br/>grease delivery</li> <li>Max pressure 12,0</li> </ul> | ase fittings and<br>problems<br>y of standard<br>attaches to any<br>itting<br>pains connected<br>ure a leak-free |           |