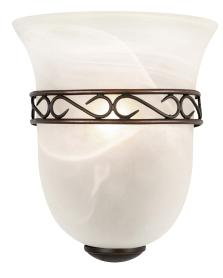

## Marlowe One-Light Wall Sconce with Alabaster Glass Oil Rubbed Bronze

ASSEMBLED DIMENSIONS: 9.25" H × 8" L × 4" D

WEIGHT: 2.52 lbs.

8" H × 6.25" W **BACKPLATE DIMENSIONS:** 

CANOPY/PLATE DIMENSIONS:

**GLASS/SHADE DIMENSIONS:** 8.63" H × 3.88" L × 8" D

**GLASS/SHADE MATERIAL:** Glass **GLASS/SHADE TYPE:** Alabaster **GLASS/SHADE COLOR:** N/A