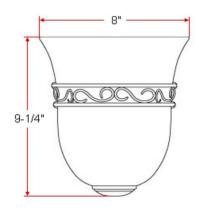

ASSEMBLED DIMENSIONS: 9.25" H × 8" L × 4" D

WEIGHT: 2.52 lbs.

8" H × 6.25" W **BACKPLATE DIMENSIONS:** 

CANOPY/PLATE DIMENSIONS:

**GLASS/SHADE DIMENSIONS:** 8.63" H × 3.88" L × 8" D

**GLASS/SHADE MATERIAL:** Glass **GLASS/SHADE TYPE:** Alabaster **GLASS/SHADE COLOR:** N/A