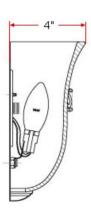

ASSEMBLED DIMENSIONS: 9.25" H × 8" L × 4" D

WEIGHT: 2.52 lbs.

8" H × 6.25" W **BACKPLATE DIMENSIONS:** 

CANOPY/PLATE DIMENSIONS:

**GLASS/SHADE DIMENSIONS:** 8.63" H × 3.88" L × 8" D

**GLASS/SHADE MATERIAL:** Glass **GLASS/SHADE TYPE:** Alabaster **GLASS/SHADE COLOR:** N/A