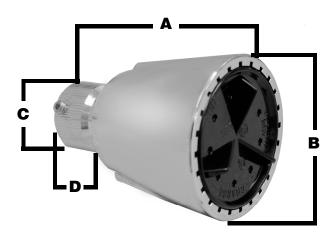

| PART NO.  | DESCRIPTION                       | A      | В  | C      | D                |
|-----------|-----------------------------------|--------|----|--------|------------------|
| □ S01-015 | Chrome plated plastic shower head | 2 7/8" | 2″ | 15/16" | <sup>7</sup> /8" |