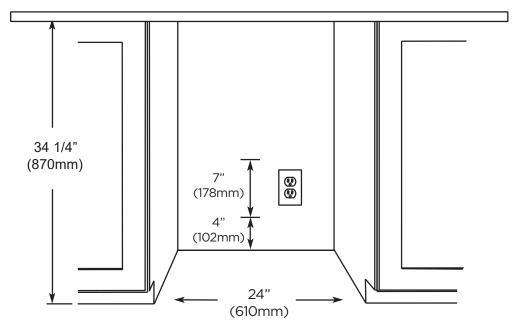

# **SPECIFICATIONS**

ELECTRICAL 120V 60HZ 4.35 AMP\*

**DIMENSIONS** 34 1/8" Н

W 23 7/8" 23 1/4" D

**ROUGH IN** Н 34 1/4" min

> W 24" D 24"

REFRIGERANT R600A

XO is exclusively distributed by EASTERN MARKETING CORP. 24 Eisenhower Parkway Roseland, NJ 07068

## ROUGH IN DIMENSIONS

ALL XO UNDERCOUNTER UNITS ARRIVE PRE-WIRED WITH LOW PROFILE PLUGS FOR EASY INSTALLATION

NEED MORE SPACE -CUT INTO AN ADJOINING CABINET TO REACH AN OUTLET THERE

WHEN INSTALLING WITH THE HINGE SIDE NEXT TO A WALL -LEAVE 1-3/4" CLEARANCE GAP FOR CABINET HANDLES