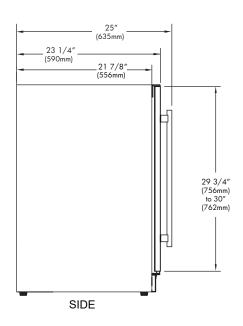

# **SPECIFICATIONS**

ELECTRICAL 120V 60HZ 4.35 AMP\*

**DIMENSIONS** 34 1/8" Н

W 23 7/8" 23 1/4" D

**ROUGH IN** Н 34 1/4" min

> W 24" D 24"

REFRIGERANT R600A

XO is exclusively distributed by EASTERN MARKETING CORP. 24 Eisenhower Parkway Roseland, NJ 07068

## ROUGH IN DIMENSIONS

ALL XO UNDERCOUNTER UNITS ARRIVE PRE-WIRED WITH LOW PROFILE PLUGS FOR EASY INSTALLATION

NEED MORE SPACE -CUT INTO AN ADJOINING CABINET TO REACH AN OUTLET THERE

WHEN INSTALLING WITH THE HINGE SIDE NEXT TO A WALL -LEAVE 1-3/4" CLEARANCE GAP FOR CABINET HANDLES

DOOR MUST BE ABLE TO OPEN A MINIMUM OF 90°.

THE DOOR STOP IS SET AT 110° BUT CAN BE RESET TO 90° OR 140°.

IF THE DOOR CANNOT OPEN FULLY YOU CANNOT EXTEND THE SHELVES.

CONSULT THE MANUAL FOR INSTRUCTIONS ON CHANGING THE DOOR STOP SETTING.