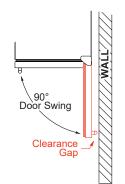

## ROUGH IN DIMENSIONS

ALL XO UNDERCOUNTER UNITS ARRIVE PRE-WIRED WITH LOW PROFILE PLUGS FOR EASY INSTALLATION

NEED MORE SPACE -CUT INTO AN ADJOINING CABINET TO REACH AN OUTLET THERE

WHEN INSTALLING WITH THE HINGE SIDE NEXT TO A WALL -LEAVE 1-3/4" CLEARANCE GAP FOR CABINET HANDLES

DOOR MUST BE ABLE TO OPEN A MINIMUM OF 90°.

THE DOOR STOP IS SET AT 110° BUT CAN BE RESET TO 90° OR 140°.

IF THE DOOR CANNOT OPEN FULLY YOU CANNOT EXTEND THE SHELVES.

CONSULT THE MANUAL FOR INSTRUCTIONS ON CHANGING THE DOOR STOP SETTING.