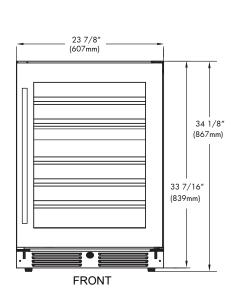

# **SPECIFICATIONS**

ELECTRICAL 120V 60HZ 4.35 AMP\*

**DIMENSIONS** 34 1/8" Н

W 23 7/8" 23 1/4" D

**ROUGH IN** Н 34 1/4" min

> W 24" D 24"

REFRIGERANT R600A

XO is exclusively distributed by EASTERN MARKETING CORP. 24 Eisenhower Parkway Roseland, NJ 07068