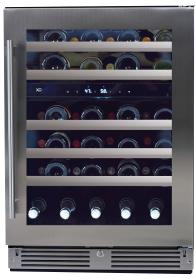

### 24" UNDERCOUNTER WINE COOLER

Keep 16 bottles ready to serve in the upper zone at 41° to 50° while you store 30 bottles in the lower zone at 50° to 64°.

This elegant, efficient wine storage and serving center is the perfect choice for convenient entertaining. Both red and white wines are close at hand with this quiet, undercounter unit. The XO Dual Zone Wine Cooler gives you the best of both worlds.

#### **FEATURES**

Full extension smooth glide racks hold: (16) 750ml bottles upper section at 41° to 50°F (30) 750ml bottles lower section at 50° to 64° F

Zero clearance hinges for flush integration\* Secure door lock

CAPACITY