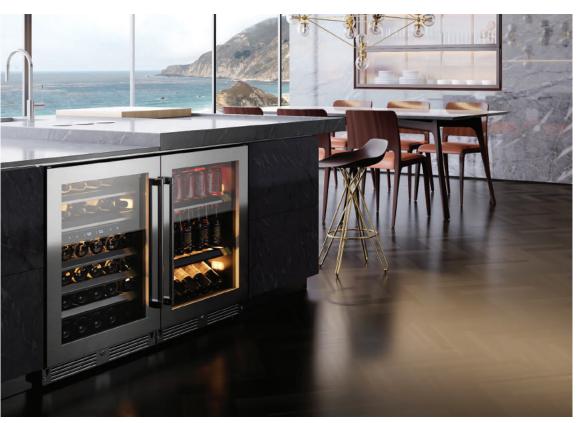

### 24" UNDERCOUNTER WINE COOLER

Keep 16 bottles ready to serve in the upper zone at 41° to 50° while you store 30 bottles in the lower zone at 50° to 64°.

This elegant, efficient wine storage and serving center is the perfect choice for convenient entertaining. Both red and white wines are close at hand with this quiet, undercounter unit. The XO Dual Zone Wine Cooler gives you the best of both worlds.

#### **FEATURES**

Full extension smooth glide racks hold: (16) 750ml bottles upper section at 41° to 50°F (30) 750ml bottles lower section at 50° to 64° F

Zero clearance hinges for flush integration\* Secure door lock