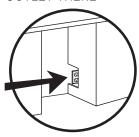

Alarm Functions

Energy Saver and Sabbath Mode

\* Note: zero clearance hinges are visible just above and below the door panel