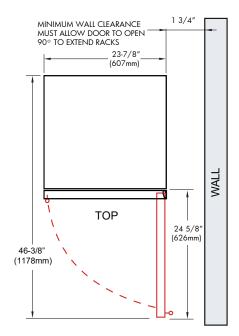

## ROUGH IN DIMENSIONS

ALL XO UNDERCOUNTER UNITS ARRIVE PRE-WIRED WITH LOW PROFILE PLUGS FOR EASY INSTALLATION

NEED MORE SPACE -CUT INTO AN ADJOINING CABINET TO REACH AN OUTLET THERE

WHEN INSTALLING WITH THE HINGE SIDE NEXT TO A WALL -LEAVE 1-3/4" CLEARANCE GAP FOR CABINET HANDLES

DOOR MUST BE ABLE TO OPEN A MINIMUM OF 90°.

THE DOOR STOP IS SET AT 110° BUT CAN BE RESET TO 90° OR 140°.

IF THE DOOR CANNOT OPEN FULLY YOU CANNOT EXTEND THE SHELVES.

CONSULT THE MANUAL FOR INSTRUCTIONS ON CHANGING THE DOOR STOP SETTING.