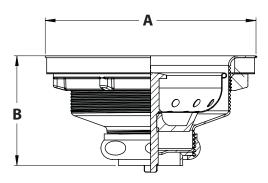

### **Dimensions and Product Offering**

| Part Code | Locknut Material | Slip Nut Material | A (In) | B (In) |
|-----------|------------------|-------------------|--------|--------|
| S14102    | Brass            | Brass             | 4.39"  | 2.67"  |
| S14250    | Zinc             | Zinc              | 4.39"  | 2.67"  |