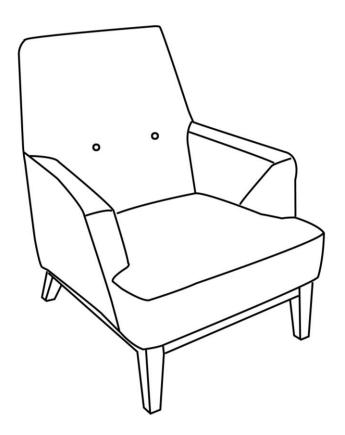

acids or ammonia).

## **PRE-ASSEMBLY INFORMATION**

#### **PARTS DESCRIPTION**



**NEED HELP?** For help with assembly or if you are missing a part, Please call customer service at 1-866-518-0120 ext. 262 (9 am to 4 pm EST)

## PRE-ASSEMBLY INFORMATION

#### HARDWARE DESCRIPTION



**NEED HELP?** For help with assembly or if you are missing a part, Please call customer service at 1-866-518-0120 ext. 262 (9 am to 4 pm EST)

### **ASSEMBLY**



Place the Chair (A) upside down on a flat smooth surface. Attach Front Legs (B), Left Back Leg (C) and Right Back Leg (D) to the bottom of the Chair (A) with Bolt (1) and Washer (2) on each Leg. Use Allen Key (3) to tighten the Bolts (1).

Note: Ensure the direction of Right Back Leg and Left Back Leg are as shown above.

# **ASSEMBLY**

# STEP 2



Turn Chair right side up.





#### **WARRANTY**

Thank you for purchasing a **Simpli Home – Wyndenhall – Brooklyn + Max** product. These products have been made to demanding, high-quality standards and are guaranteed for domestic use against manufacturing faults for a period of 12 months from the date of purchase. This warranty does not affect your statutory rights.

In case of any malfunction of your product (failure, missing parts, etc.) please contact us at our toll free service line at 1-866-518-0120 ext. 262 from 9 am to 4 pm, Monday to Friday, Eastern Standard Time or by email at customerservice@simpli-home.com.

We reserve the right to repair or replace the defective product, at its discretion.

This product is guaranteed for 12 months if used for normal purposes. Any warranty is