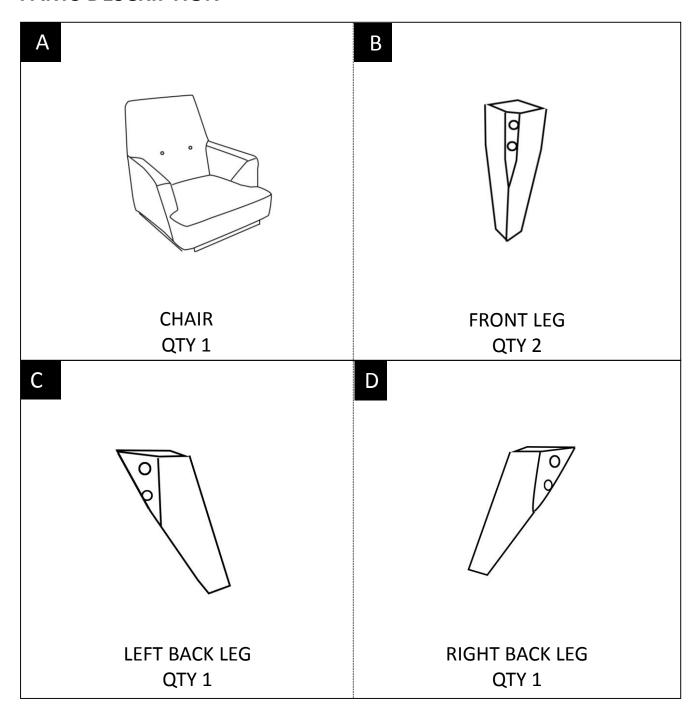

#### **PARTS DESCRIPTION**

**NEED HELP?** For help with assembly or if you are missing a part, Please call customer service at 1-866-518-0120 ext. 262 (9 am to 4 pm EST)

### **ASSEMBLY**

Place the Chair (A) upside down on a flat smooth surface. Attach Front Legs (B), Left Back Leg (C) and Right Back Leg (D) to the bottom of the Chair (A) with Bolt (1) and Washer (2) on each Leg. Use Allen Key (3) to tighten the Bolts (1).

Note: Ensure the direction of Right Back Leg and Left Back Leg are as shown above.