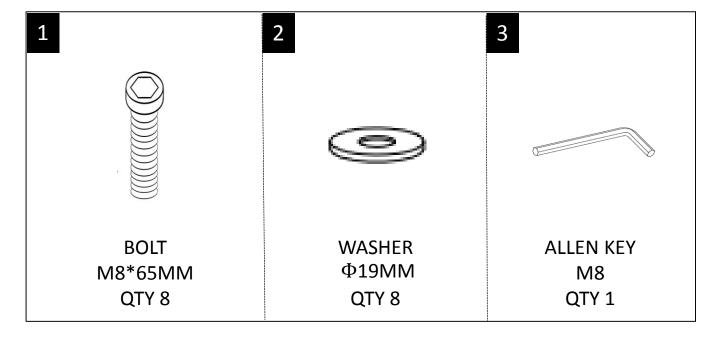

#### HARDWARE DESCRIPTION

**NEED HELP?** For help with assembly or if you are missing a part, Please call customer service at 1-866-518-0120 ext. 262 (9 am to 4 pm EST)

### **ASSEMBLY**

Place the Chair (A) upside down on a flat smooth surface. Attach Front Legs (B), Left Back Leg (C) and Right Back Leg (D) to the bottom of the Chair (A) with Bolt (1) and Washer (2) on each Leg. Use Allen Key (3) to tighten the Bolts (1).