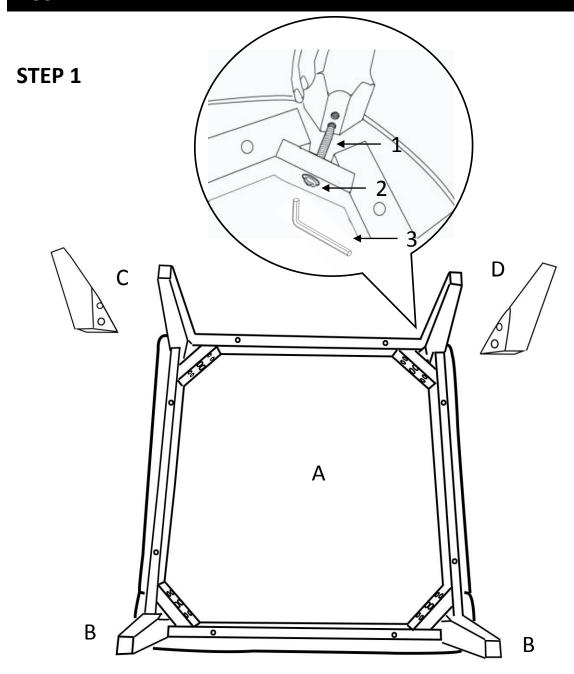

### **ASSEMBLY**

Place the Chair (A) upside down on a flat smooth surface. Attach Front Legs (B), Left Back Leg (C) and Right Back Leg (D) to the bottom of the Chair (A) with Bolt (1) and Washer (2) on each Leg. Use Allen Key (3) to tighten the Bolts (1).

Note: Ensure the direction of Right Back Leg and Left Back Leg are as shown above.