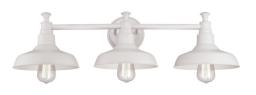

## Kimball 3-Light Vanity Light White

## **SPECIFICATIONS**

| MOUNTING:                 | Wall Mount                    | LED BRIGHTNESS (LUMENS):                | N/A  |
|---------------------------|-------------------------------|-----------------------------------------|------|
| SLOPED CEILING ADAPTABLE: | No                            | LED COLOR CORRELATED TEMPERATURE (CCT): | N/A  |
| LAMP TYPE 1:              | Maximum 60W                   | LED COLOR RENDERING INDEX (CRI):        | N/A  |
|                           | Medium Base Bulb              | LED EFFICACY:                           | N/A  |
| BULB INCLUDED:            | No                            | LED AVERAGE RATED LIFE:                 | N/A  |
| WATTS PER BULB:           | N/A                           |                                         |      |
| TOTAL WATTAGE:            | 60W                           | ENERGY EFFICIENT:                       | No   |
| DIMMABLE:                 | Yes                           | LIGHTING AMPS:                          | N/A  |
| MATERIAL CONSTRUCTION:    | Steel                         | VOLTAGE:                                | 120V |
| ASSEMBLED DIMENSIONS:     | 10.98" H x 31.18" L x 9.05" D |                                         | 1201 |
| WEIGHT:                   | 4.40 lbs.                     |                                         |      |
| BACKPLATE DIMENSIONS:     | 5.51" H x 5.51" W             |                                         |      |
| CANOPY/PLATE DIMENSIONS:  | N/A                           |                                         |      |
| GLASS/SHADE DIMENSIONS:   | 3" H × 9" L × 9" D            |                                         |      |
| GLASS/SHADE MATERIAL:     | Steel                         |                                         |      |
| GLASS/SHADE TYPE:         | Metal                         |                                         |      |
| GLASS/SHADE COLOR:        | White                         |                                         |      |
|                           |                               |                                         |      |