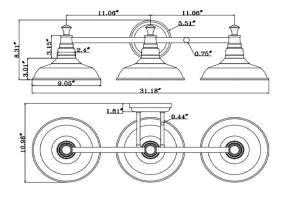

## **SPECIFICATIONS**

| MOUNTING:                 | Wall Mount                    | LED BRIGHTNESS (LUMENS):                | N/A  |
|---------------------------|-------------------------------|-----------------------------------------|------|
| SLOPED CEILING ADAPTABLE: | No                            | LED COLOR CORRELATED TEMPERATURE (CCT): | N/A  |
| LAMP TYPE 1:              | Maximum 60W                   | LED COLOR RENDERING INDEX (CRI):        | N/A  |
|                           | Medium Base Bulb              | LED EFFICACY:                           | N/A  |
| BULB INCLUDED:            | No                            | LED AVERAGE RATED LIFE:                 | N/A  |
| WATTS PER BULB:           | N/A                           |                                         |      |
| TOTAL WATTAGE:            | 60W                           | ENERGY EFFICIENT:                       | No   |
| DIMMABLE:                 | Yes                           | LIGHTING AMPS:                          | N/A  |
| MATERIAL CONSTRUCTION:    | Steel                         | VOLTAGE:                                | 120V |
| ASSEMBLED DIMENSIONS:     | 10.98" H x 31.18" L x 9.05" D |                                         | 1201 |
| WEIGHT:                   | 4.40 lbs.                     |                                         |      |
| BACKPLATE DIMENSIONS:     | 5.51" H x 5.51" W             |                                         |      |
| CANOPY/PLATE DIMENSIONS:  | N/A                           |                                         |      |
| GLASS/SHADE DIMENSIONS:   | 3" H × 9" L × 9" D            |                                         |      |
| GLASS/SHADE MATERIAL:     | Steel                         |                                         |      |
| GLASS/SHADE TYPE:         | Metal                         |                                         |      |
| GLASS/SHADE COLOR:        | White                         |                                         |      |
|                           |                               |                                         |      |