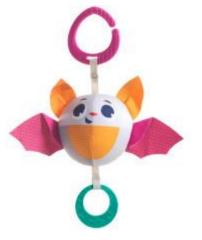

- PLAY AND LEARN Rattling toy entertains and amuses baby as it encourages development.
- PLAYFUL TEXTURES Soft textures encourage tactile stimulation and fun!
- PROMOTES MOTOR SKILL DEVELOPMENT This easy-to-grab toy helps baby to learn fine motor skills.
- TAKE ALONG TOY Simple ring attachment lets toy go wherever baby goes. Use on cribs, play yards, carriers, strollers, bassinets and more.
- TINY LOVE PROMISE At Tiny Love, we help parents to encourage their baby's development by inspiring Moments of Wonder that they can share together.