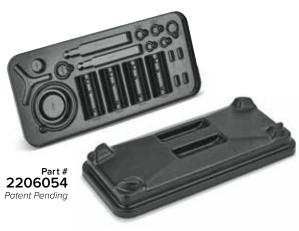

## ORGANIZED HOPPER COVER

- · Convenient parts holder for equipment components, excluding auger and front door
- Easy-to-identify slots for each removable part ideal placement during cleaning and maintenance
- · Cover is able to nest on top of hopper with parts in place for easy storage
- · Each part labeled with replacement part number
- Will come standard for F231, E131, F131, SF121, F144 and SF144 on orders placed after July 2017 (models with auto-fill are not included)
- Not recommended for cleaning in automatic dishwashers