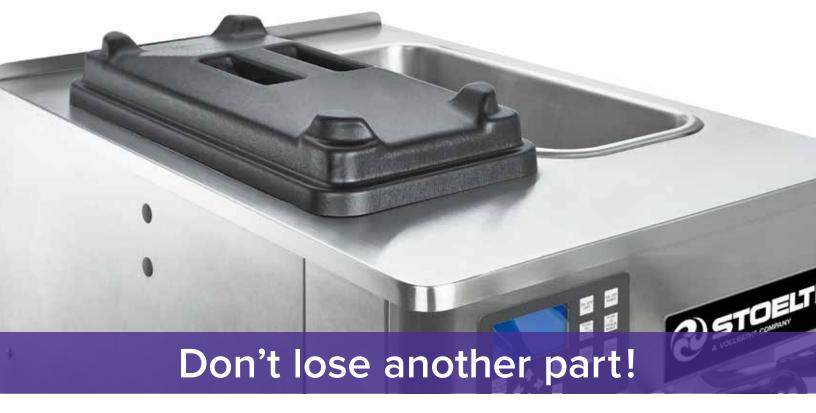

## ORGANIZED HOPPER COVER

- · Convenient parts holder for equipment components, excluding auger and front door
- Easy-to-identify slots for each removable part ideal placement during cleaning and maintenance
- · Cover is able to nest on top of hopper with parts in place for easy storage
- · Each part labeled with replacement part number
- Will come standard for F231, E131, F131, SF121, F144 and SF144 on orders placed after July 2017 (models with auto-fill are not included)
- Not recommended for cleaning in automatic dishwashers