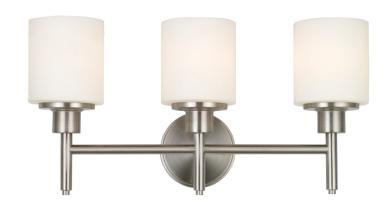

## Aubrey 3-Light Vanity Light Satin Nickel

ASSEMBLED DIMENSIONS: 10.75" H × 21.6" L × 6.75" D

WEIGHT: 5.63 lbs.

**BACKPLATE DIMENSIONS:** 5" H × 5" W

CANOPY/PLATE DIMENSIONS: N/A

**GLASS/SHADE DIMENSIONS:** 5.3" H × 4.75" L × 4.75" D

**GLASS/SHADE MATERIAL:** Glass GLASS/SHADE TYPE: Frosted **GLASS/SHADE COLOR:** White