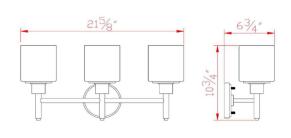

ASSEMBLED DIMENSIONS: 10.75" H × 21.6" L × 6.75" D

WEIGHT: 5.63 lbs.

**BACKPLATE DIMENSIONS:** 5" H × 5" W

CANOPY/PLATE DIMENSIONS: N/A

**GLASS/SHADE DIMENSIONS:** 5.3" H × 4.75" L × 4.75" D

**GLASS/SHADE MATERIAL:** Glass GLASS/SHADE TYPE: Frosted **GLASS/SHADE COLOR:** White