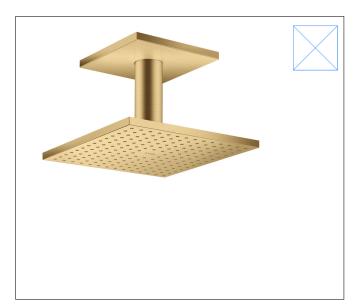

Brand AXOR

Art. Name **AXOR ShowerSolutions** Showerhead 250 Square 2-Jet Ceiling Connection, 2.5

**GPM** 

Art. Nr. 35312251

Surface brushed gold optic

Pos.

### **Product Picture**

#### **Features**

- Consists of: Showerhead, Ceiling connector, Green Diverter
- Shower head size: 250 x 250 mm
- Spray modes: PowderRain, Intense PowderRain
- Adjustment with shift on thermostat
- Dynamic spray nozzles move out while using
- Flow: 2.5 GPM (9.5 L/Min)
- Showerhead removable for cleaning
- ServiceCard with sieve can be removed without tools for cleaning porpose