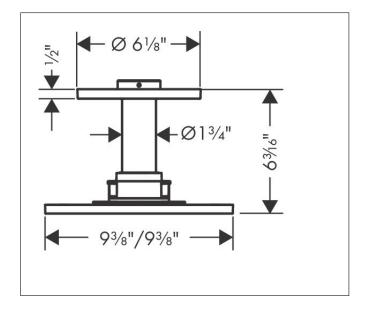

Brand AXOR

Art. Name **AXOR ShowerSolutions** Showerhead 250 Square 2-Jet Ceiling Connection, 2.5

**GPM** 

Art. Nr. 35312251

Surface brushed gold optic

Pos.

### **Product Picture**



# **Drawing**



#### **Features**

- Consists of: Showerhead, Ceiling connector, Green Diverter
- Shower head size: 250 x 250 mm
- Spray modes: PowderRain, Intense PowderRain
- Adjustment with shift on thermostat
- Dynamic spray nozzles move out while using
- Flow: 2.5 GPM (9.5 L/Min)
- Showerhead removable for cleaning
- ServiceCard with sieve can be removed without tools for cleaning porpose

### **Technology**





## **Spray Types**