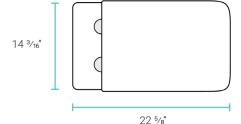

# Specifications:

- N.W: 67.0 lb.
- L: 22 <sup>5</sup>/<sub>8</sub>" x W: 14 <sup>3</sup>/<sub>16</sub>" x H: 14"