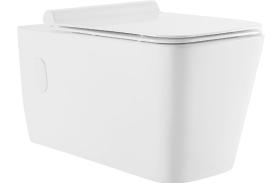

# **Concorde** Wall-Hung Toilet SM-WT442HB

### Features:

- Space saving, wall-hung design
- Square bowl
- Glazed ceramic
- Adjustable bowl height
- Quick-release, soft-close seat

## Colors & Finishes:

- □ White: SM-WT442
- Matte Black: SM-WT442MB
- White, Black Hardware: SM-WT442HB