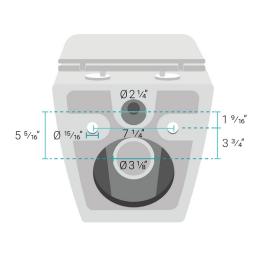

# Specifications:

- N.W: 67.0 lb.
- L: 22 <sup>5</sup>/<sub>8</sub>" x W: 14 <sup>3</sup>/<sub>16</sub>" x H: 14"