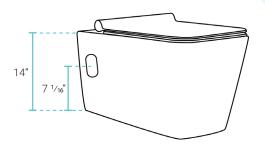

# Specifications:

- N.W: 67.0 lb.
- L: 22 <sup>5</sup>/<sub>8</sub>" x W: 14 <sup>3</sup>/<sub>16</sub>" x H: 14"