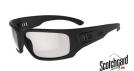

## **Available Models:**

MXE1001SGAF-BLK Lens: Clear Frame Color: Black

MXE1002SGAF-BLK Lens: Gray Frame Color: Black

MXE1029AF-BLK Lens: Blue-Violet Mirror Frame Color: Black

MXE1013SGAF-BLK Lens: Photochromic Frame Color: Black

## **Ordering Information**

| Product I.D.    | 3M I.D.        | Description                                                                                                                                         | Frame<br>Color | Lens Color            | Coating    | Units<br>Per Case |
|-----------------|----------------|-----------------------------------------------------------------------------------------------------------------------------------------------------|----------------|-----------------------|------------|-------------------|
| MXE1001SGAF-BLK | 70-0717-3405-0 | 3M <sup>™</sup> Maxim <sup>™</sup> Elite 1000 Series, MXE1001SGAF-BLK, Black<br>Frame, Scotchgard <sup>™</sup> Anti-Fog Coating, Clear AF-AS Lens   | Black          | Clear                 | SGAF AF/AS | 20                |
| MXE1002SGAF-BLK | 70-0717-3407-6 | 3M <sup>™</sup> Maxim <sup>™</sup> Elite 1000 Series, MXE1002SGAF-BLK, Black<br>Frame, Scotchgard <sup>™</sup> Anti-Fog Coating, Gray<br>AF-AS Lens | Black          | Gray                  | SGAF AF/AS | 20                |
| MXE1029AF-BLK   | 70-0717-3409-2 | 3M™ Maxim™ Elite 1000 Series, MXE1029AF-BLK, Black Frame<br>Anti-Fog Coating, Blue-Violet Mirror<br>AF-AS Lens                                      | Black          | Blue-Violet<br>Mirror | AF/AS      | 20                |
| MXE1013SGAF-BLK | 70-0717-3410-0 | 3M™ Maxim™ Elite 1000 Series, MXE1013SGAF-BLK,<br>Black Frame Scotchgard™ Anti-Fog Coating, Photochromic<br>AF-AS Lens                              | Black          | Photochromic          | SGAF AF/AS | 5                 |
| MXE1007SGAF-BLK | 70-0717-3422-5 | 3M™ Maxim™ Elite 1000 Series, MXE1007SGAF-BLK, Black<br>Frame, Scotchgard™ Anti-Fog Coating, I/O Gray AF-AS Lens                                    | Black          | I/O Gray              | SGAF AF/AS | 20                |
| MXE1008AF-CLR   | 70-0717-3408-4 | 3M™ Maxim™ Elite 1000 Series, MXE1008AF-CLR,<br>Clear Frame, Anti-Fog Coating, Blue Mirror AF-AS Lens                                               | Clear          | Blue Mirror           | AF/AS      | 20                |
| MXE1014SGAF-GRN | 70-0717-3411-8 | 3M™ Maxim™ Elite 1000 Series, MXE1014SGAF-GRN, Green<br>Frame Scotchgard™ Anti-Fog Coating, Brown Polarized AF-AS<br>Lens                           | Green          | Brown<br>Polarized    | SGAF AF/AS | 5                 |