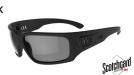

## **Available Models:**

MXE1001SGAF-BLK Lens: Clear Frame Color: Black

MXE1002SGAF-BLK Lens: Gray Frame Color: Black

MXE1029AF-BLK Lens: Blue-Violet Mirror Frame Color: Black

MXE1013SGAF-BLK Lens: Photochromic Frame Color: Black

## **Ordering Information**

| Product I.D.    | 3M I.D.        | Description                                                                                                                                         | Frame<br>Color | Lens Color            | Coating    | Units<br>Per Case |
|-----------------|----------------|-----------------------------------------------------------------------------------------------------------------------------------------------------|----------------|-----------------------|------------|-------------------|
| MXE1001SGAF-BLK | 70-0717-3405-0 | 3M <sup>™</sup> Maxim <sup>™</sup> Elite 1000 Series, MXE1001SGAF-BLK, Black<br>Frame, Scotchgard <sup>™</sup> Anti-Fog Coating, Clear AF-AS Lens   | Black          | Clear                 | SGAF AF/AS | 20                |
| MXE1002SGAF-BLK | 70-0717-3407-6 | 3M <sup>™</sup> Maxim <sup>™</sup> Elite 1000 Series, MXE1002SGAF-BLK, Black<br>Frame, Scotchgard <sup>™</sup> Anti-Fog Coating, Gray<br>AF-AS Lens | Black          | Gray                  | SGAF AF/AS | 20                |
| MXE1029AF-BLK   | 70-0717-3409-2 | 3M™ Maxim™ Elite 1000 Series, MXE1029AF-BLK, Black Frame<br>Anti-Fog Coating, Blue-Violet Mirror<br>AF-AS Lens                                      | Black          | Blue-Violet<br>Mirror | AF/AS      | 20                |
| MXE1013SGAF-BLK | 70-0717-3410-0 | 3M™ Maxim™ Elite 1000 Series, MXE1013SGAF-BLK,<br>Black Frame Scotchgard™ Anti-Fog Coating, Photochromic<br>AF-AS Lens                              | Black          | Photochromic          | SGAF AF/AS | 5                 |
| MXE1007SGAF-BLK | 70-0717-3422-5 | 3M™ Maxim™ Elite 1000 Series, MXE1007SGAF-BLK, Black<br>Frame, Scotchgard™ Anti-Fog Coating, I/O Gray AF-AS Lens                                    | Black          | I/O Gray              | SGAF AF/AS | 20                |
| MXE1008AF-CLR   | 70-0717-3408-4 | 3M™ Maxim™ Elite 1000 Series, MXE1008AF-CLR,<br>Clear Frame, Anti-Fog Coating, Blue Mirror AF-AS Lens                                               | Clear          | Blue Mirror           | AF/AS      | 20                |
| MXE1014SGAF-GRN | 70-0717-3411-8 | 3M™ Maxim™ Elite 1000 Series, MXE1014SGAF-GRN, Green<br>Frame Scotchgard™ Anti-Fog Coating, Brown Polarized AF-AS<br>Lens                           | Green          | Brown<br>Polarized    | SGAF AF/AS | 5                 |