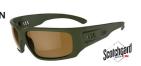

MXE1007SGAF-BLK Lens: I/O Gray Frame Color: Black

MXE1008AF-CLR Lens: Blue Mirror Frame Color: Clear

MXE1014SGAF-GRN Lens: Brown Polarized Frame Color: Green

## **Ordering Information**

| Product I.D.    | 3M I.D.        | Description                                                                                                                                         | Frame<br>Color | Lens Color            | Coating    | Units<br>Per Case |
|-----------------|----------------|-----------------------------------------------------------------------------------------------------------------------------------------------------|----------------|-----------------------|------------|-------------------|
| MXE1001SGAF-BLK | 70-0717-3405-0 | 3M <sup>™</sup> Maxim <sup>™</sup> Elite 1000 Series, MXE1001SGAF-BLK, Black<br>Frame, Scotchgard <sup>™</sup> Anti-Fog Coating, Clear AF-AS Lens   | Black          | Clear                 | SGAF AF/AS | 20                |
| MXE1002SGAF-BLK | 70-0717-3407-6 | 3M <sup>™</sup> Maxim <sup>™</sup> Elite 1000 Series, MXE1002SGAF-BLK, Black<br>Frame, Scotchgard <sup>™</sup> Anti-Fog Coating, Gray<br>AF-AS Lens | Black          | Gray                  | SGAF AF/AS | 20                |
| MXE1029AF-BLK   | 70-0717-3409-2 | 3M™ Maxim™ Elite 1000 Series, MXE1029AF-BLK, Black Frame<br>Anti-Fog Coating, Blue-Violet Mirror<br>AF-AS Lens                                      | Black          | Blue-Violet<br>Mirror | AF/AS      | 20                |
| MXE1013SGAF-BLK | 70-0717-3410-0 | 3M™ Maxim™ Elite 1000 Series, MXE1013SGAF-BLK,<br>Black Frame Scotchgard™ Anti-Fog Coating, Photochromic<br>AF-AS Lens                              | Black          | Photochromic          | SGAF AF/AS | 5                 |
| MXE1007SGAF-BLK | 70-0717-3422-5 | 3M™ Maxim™ Elite 1000 Series, MXE1007SGAF-BLK, Black<br>Frame, Scotchgard™ Anti-Fog Coating, I/O Gray AF-AS Lens                                    | Black          | I/O Gray              | SGAF AF/AS | 20                |
| MXE1008AF-CLR   | 70-0717-3408-4 | 3M™ Maxim™ Elite 1000 Series, MXE1008AF-CLR,<br>Clear Frame, Anti-Fog Coating, Blue Mirror AF-AS Lens                                               | Clear          | Blue Mirror           | AF/AS      | 20                |
| MXE1014SGAF-GRN | 70-0717-3411-8 | 3M™ Maxim™ Elite 1000 Series, MXE1014SGAF-GRN, Green<br>Frame Scotchgard™ Anti-Fog Coating, Brown Polarized AF-AS<br>Lens                           | Green          | Brown<br>Polarized    | SGAF AF/AS | 5                 |