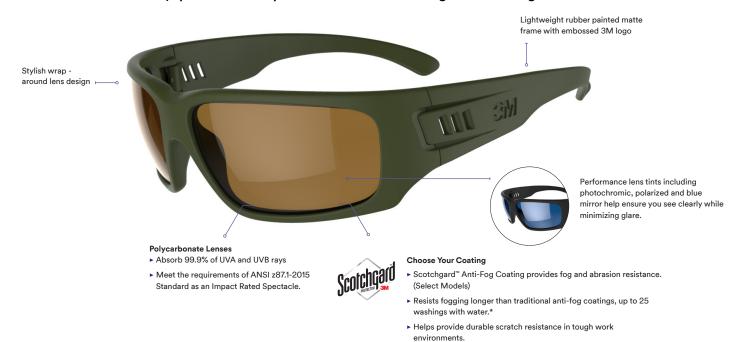

## 3M™ Maxim™ Elite 1000 Series

Influenced by lifestyle eyewear, 3M's Maxim Elite 1000 Series offers performance fused with modern accents and a variety of coating options. Choose from clear, gray, blue mirror, photochromic or brown polarized lens tints to help you focus on your work instead of brightness and glare.

\*3M internal testing per EN168 test method when compared with traditional anti-fog coatings.

## **Ordering Information**

| Product I.D.    | 3M I.D.        | Description                                                                                                                                         | Frame<br>Color | Lens Color            | Coating    | Units<br>Per Case |
|-----------------|----------------|-----------------------------------------------------------------------------------------------------------------------------------------------------|----------------|-----------------------|------------|-------------------|
| MXE1001SGAF-BLK | 70-0717-3405-0 | 3M <sup>™</sup> Maxim <sup>™</sup> Elite 1000 Series, MXE1001SGAF-BLK, Black<br>Frame, Scotchgard <sup>™</sup> Anti-Fog Coating, Clear AF-AS Lens   | Black          | Clear                 | SGAF AF/AS | 20                |
| MXE1002SGAF-BLK | 70-0717-3407-6 | 3M <sup>™</sup> Maxim <sup>™</sup> Elite 1000 Series, MXE1002SGAF-BLK, Black<br>Frame, Scotchgard <sup>™</sup> Anti-Fog Coating, Gray<br>AF-AS Lens | Black          | Gray                  | SGAF AF/AS | 20                |
| MXE1029AF-BLK   | 70-0717-3409-2 | 3M™ Maxim™ Elite 1000 Series, MXE1029AF-BLK, Black Frame<br>Anti-Fog Coating, Blue-Violet Mirror<br>AF-AS Lens                                      | Black          | Blue-Violet<br>Mirror | AF/AS      | 20                |
| MXE1013SGAF-BLK | 70-0717-3410-0 | 3M™ Maxim™ Elite 1000 Series, MXE1013SGAF-BLK,<br>Black Frame Scotchgard™ Anti-Fog Coating, Photochromic<br>AF-AS Lens                              | Black          | Photochromic          | SGAF AF/AS | 5                 |
| MXE1007SGAF-BLK | 70-0717-3422-5 | 3M™ Maxim™ Elite 1000 Series, MXE1007SGAF-BLK, Black<br>Frame, Scotchgard™ Anti-Fog Coating, I/O Gray AF-AS Lens                                    | Black          | I/O Gray              | SGAF AF/AS | 20                |
| MXE1008AF-CLR   | 70-0717-3408-4 | 3M™ Maxim™ Elite 1000 Series, MXE1008AF-CLR,<br>Clear Frame, Anti-Fog Coating, Blue Mirror AF-AS Lens                                               | Clear          | Blue Mirror           | AF/AS      | 20                |
| MXE1014SGAF-GRN | 70-0717-3411-8 | 3M™ Maxim™ Elite 1000 Series, MXE1014SGAF-GRN, Green<br>Frame Scotchgard™ Anti-Fog Coating, Brown Polarized AF-AS<br>Lens                           | Green          | Brown<br>Polarized    | SGAF AF/AS | 5                 |

 ${\bf Explore\ more\ protective\ eye} {\bf eye} {\bf wear\ at\ 3M.com/ProtectiveEye} {\bf eye} {\bf ear.}$ 

#3MScienceofSafety

WARNING: These eye and face protection products help provide limited eye and face protection. Misuse or failure to follow warnings and User Instructions may result in serious potential injury, including blindness or death. For proper use, selection and applications against flying particles, optical radiation and/or splash, see supervisor, read User Instructions and warnings on the package or call 3M PSD Technical Service in the USA at 800-243-4630. In Canada, call Technical Service at 800-267-4114.