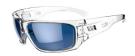

MXE1007SGAF-BLK Lens: I/O Gray Frame Color: Black

MXE1008AF-CLR Lens: Blue Mirror Frame Color: Clear

MXE1014SGAF-GRN Lens: Brown Polarized Frame Color: Green

## **Ordering Information**

| Product I.D.    | 3M I.D.        | Description                                                                                                                                         | Frame<br>Color | Lens Color            | Coating    | Units<br>Per Case |
|-----------------|----------------|-----------------------------------------------------------------------------------------------------------------------------------------------------|----------------|-----------------------|------------|-------------------|
| MXE1001SGAF-BLK | 70-0717-3405-0 | 3M <sup>™</sup> Maxim <sup>™</sup> Elite 1000 Series, MXE1001SGAF-BLK, Black<br>Frame, Scotchgard <sup>™</sup> Anti-Fog Coating, Clear AF-AS Lens   | Black          | Clear                 | SGAF AF/AS | 20                |
| MXE1002SGAF-BLK | 70-0717-3407-6 | 3M <sup>™</sup> Maxim <sup>™</sup> Elite 1000 Series, MXE1002SGAF-BLK, Black<br>Frame, Scotchgard <sup>™</sup> Anti-Fog Coating, Gray<br>AF-AS Lens | Black          | Gray                  | SGAF AF/AS | 20                |
| MXE1029AF-BLK   | 70-0717-3409-2 | 3M™ Maxim™ Elite 1000 Series, MXE1029AF-BLK, Black Frame<br>Anti-Fog Coating, Blue-Violet Mirror<br>AF-AS Lens                                      | Black          | Blue-Violet<br>Mirror | AF/AS      | 20                |
| MXE1013SGAF-BLK | 70-0717-3410-0 | 3M™ Maxim™ Elite 1000 Series, MXE1013SGAF-BLK,<br>Black Frame Scotchgard™ Anti-Fog Coating, Photochromic<br>AF-AS Lens                              | Black          | Photochromic          | SGAF AF/AS | 5                 |
| MXE1007SGAF-BLK | 70-0717-3422-5 | 3M™ Maxim™ Elite 1000 Series, MXE1007SGAF-BLK, Black<br>Frame, Scotchgard™ Anti-Fog Coating, I/O Gray AF-AS Lens                                    | Black          | I/O Gray              | SGAF AF/AS | 20                |
| MXE1008AF-CLR   | 70-0717-3408-4 | 3M™ Maxim™ Elite 1000 Series, MXE1008AF-CLR,<br>Clear Frame, Anti-Fog Coating, Blue Mirror AF-AS Lens                                               | Clear          | Blue Mirror           | AF/AS      | 20                |
| MXE1014SGAF-GRN | 70-0717-3411-8 | 3M™ Maxim™ Elite 1000 Series, MXE1014SGAF-GRN, Green<br>Frame Scotchgard™ Anti-Fog Coating, Brown Polarized AF-AS<br>Lens                           | Green          | Brown<br>Polarized    | SGAF AF/AS | 5                 |