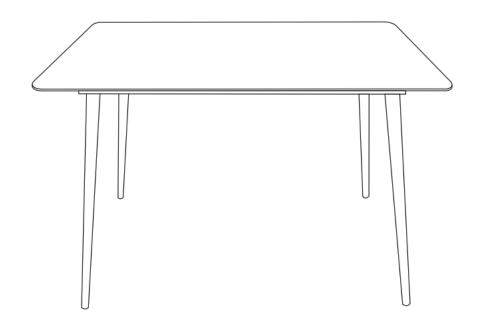

# **TEAMSON** HOME

VERSANORA
43 inch Glass Dining Table-Black
VNF-00110







<sup>\*\*</sup> Got questions? Please have your product code (on the first page of this instruction, e.g. TD-12345A) and the order number ready, give us a call or email us through our customer care support! We are always ready to assist you!

# **企 TEAMSON** HOME



Warranty sign up

www.teamsonhome.com

Serving you well gives us great joy!

**USA** .... +1(800)935-3959

Mon - Fri 10:00am ~ 2:00pm EST ⊠ support@teamson.com

**EU** ····· +44(0)1952-916-050

Mon - Thu 9:00am ~ 5:00pm GMT Friday 9:00am ~ 4:00pm GMT

⊠ support@teamson.co.uk

ASIA··· 深圳办公室:

+86(0755)8885-3558.分机号108

Mon - Sat 9:00am ~ 5:00pm GMT+8

⋈ sales\_ec@teamson.com

台北辦公室:

+886(2)2556-6268

Mon - Fri 9:00am ~ 5:00pm GMT+8

⋈ sales\_ec@teamson.com

### **Product Parts**

### VNF-00110

### **PARTS LIST**





###