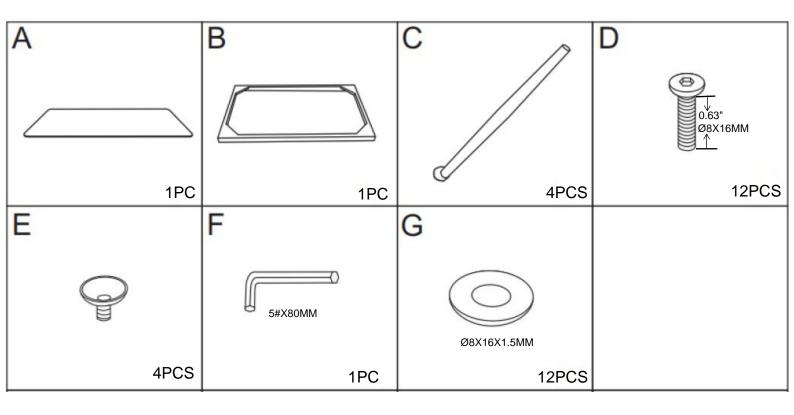

00110







<sup>\*\*</sup> Got questions? Please have your product code (on the first page of this instruction, e.g. TD-12345A) and the order number ready, give us a call or email us through our customer care support! We are always ready to assist you!

# **企 TEAMSON** HOME



Warranty sign up

www.teamsonhome.com

Serving you well gives us great joy!

**USA** .... +1(800)935-3959

Mon - Fri 10:00am ~ 2:00pm EST ⊠ support@teamson.com

**EU** ····· +44(0)1952-916-050

Mon - Thu 9:00am ~ 5:00pm GMT Friday 9:00am ~ 4:00pm GMT

⊠ support@teamson.co.uk

ASIA··· 深圳办公室:

+86(0755)8885-3558.分机号108

Mon - Sat 9:00am ~ 5:00pm GMT+8

⋈ sales\_ec@teamson.com

台北辦公室:

+886(2)2556-6268

Mon - Fri 9:00am ~ 5:00pm GMT+8

⋈ sales\_ec@teamson.com

### **Product Parts**

### VNF-00110

### **PARTS LIST**





#### ⚠ Care Instructions

Dust surface with a dry soft cloth.

Do not use window cleaners or cleaning abrasives as they will scratch the surface and could damage the protective coating



Small parts and sharp edges may be present prior to assembly.

## Step 1



# Step 2



## Exploded Drawing

### **FULL ASSEMBLY**