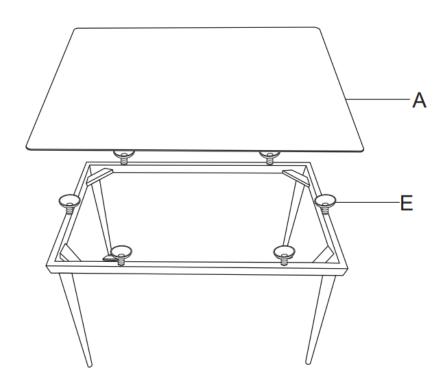

Warranty sign up

www.teamsonhome.com

Serving you well gives us great joy!

**USA** .... +1(800)935-3959

Mon - Fri 10:00am ~ 2:00pm EST ⊠ support@teamson.com

**EU** ····· +44(0)1952-916-050

Mon - Thu 9:00am ~ 5:00pm GMT Friday 9:00am ~ 4:00pm GMT

⊠ support@teamson.co.uk

ASIA··· 深圳办公室:

+86(0755)8885-3558.分机号108

Mon - Sat 9:00am ~ 5:00pm GMT+8

⋈ sales\_ec@teamson.com

台北辦公室:

+886(2)2556-6268

Mon - Fri 9:00am ~ 5:00pm GMT+8

⋈ sales\_ec@teamson.com

### **Product Parts**

### VNF-00110

### **PARTS LIST**





#### ⚠ Care Instructions

Dust surface with a dry soft cloth.

Do not use window cleaners or cleaning abrasives as they will scratch the surface and could damage the protective coating



Small parts and sharp edges may be present prior to assembly.

## Step 1



# Step 2



## Exploded Drawing

### **FULL ASSEMBLY**