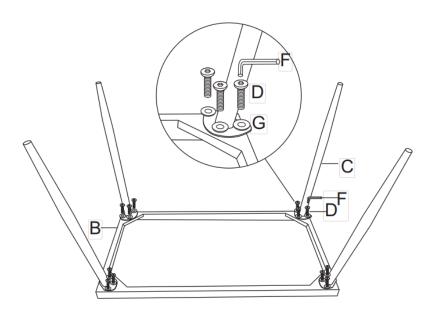

SON** HOME



Warranty sign up

www.teamsonhome.com

Serving you well gives us great joy!

**USA** .... +1(800)935-3959

Mon - Fri 10:00am ~ 2:00pm EST ⊠ support@teamson.com

**EU** ····· +44(0)1952-916-050

Mon - Thu 9:00am ~ 5:00pm GMT Friday 9:00am ~ 4:00pm GMT

⊠ support@teamson.co.uk

ASIA··· 深圳办公室:

+86(0755)8885-3558.分机号108

Mon - Sat 9:00am ~ 5:00pm GMT+8

⋈ sales\_ec@teamson.com

台北辦公室:

+886(2)2556-6268

Mon - Fri 9:00am ~ 5:00pm GMT+8

⋈ sales\_ec@teamson.com

### **Product Parts**

### VNF-00110

### **PARTS LIST**





#### ⚠ Care Instructions

Dust surface with a dry soft cloth.

Do not use window cleaners or cleaning abrasives as they will scratch the surface and could damage the protective coating



Small parts and sharp edges may be present prior to assembly.

## Step 1



# Step 2



## Exploded Drawing

### **FULL ASSEMBLY**