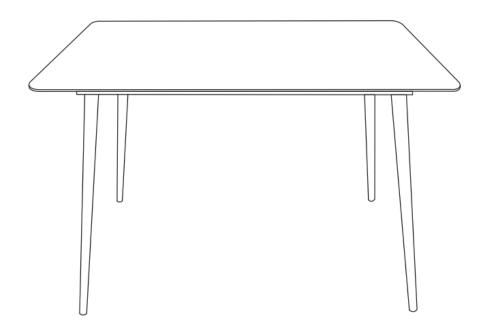

ng you well gives us great joy!

**USA** .... +1(800)935-3959

Mon - Fri 10:00am ~ 2:00pm EST ⊠ support@teamson.com

**EU** ····· +44(0)1952-916-050

Mon - Thu 9:00am ~ 5:00pm GMT Friday 9:00am ~ 4:00pm GMT

⊠ support@teamson.co.uk

ASIA··· 深圳办公室:

+86(0755)8885-3558.分机号108

Mon - Sat 9:00am ~ 5:00pm GMT+8

⋈ sales\_ec@teamson.com

台北辦公室:

+886(2)2556-6268

Mon - Fri 9:00am ~ 5:00pm GMT+8

⋈ sales\_ec@teamson.com

### **Product Parts**

### VNF-00110

### **PARTS LIST**





#### ⚠ Care Instructions

Dust surface with a dry soft cloth.

Do not use window cleaners or cleaning abrasives as they will scratch the surface and could damage the protective coating



Small parts and sharp edges may be present prior to assembly.

## Step 1



# Step 2



## Exploded Drawing

### **FULL ASSEMBLY**