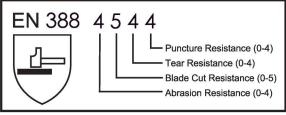

## **212 AX360 IMPACT CUT 5**

Blades a little sharper than you were expecting? Call in the cut 5. The AX360 IMPACT C5 is the ultimate cut protection glove. Offering extreme dexterity, cooling HPPE material, a foam nitrile grip and TPR back of hand protection, this glove can handle almost anything!