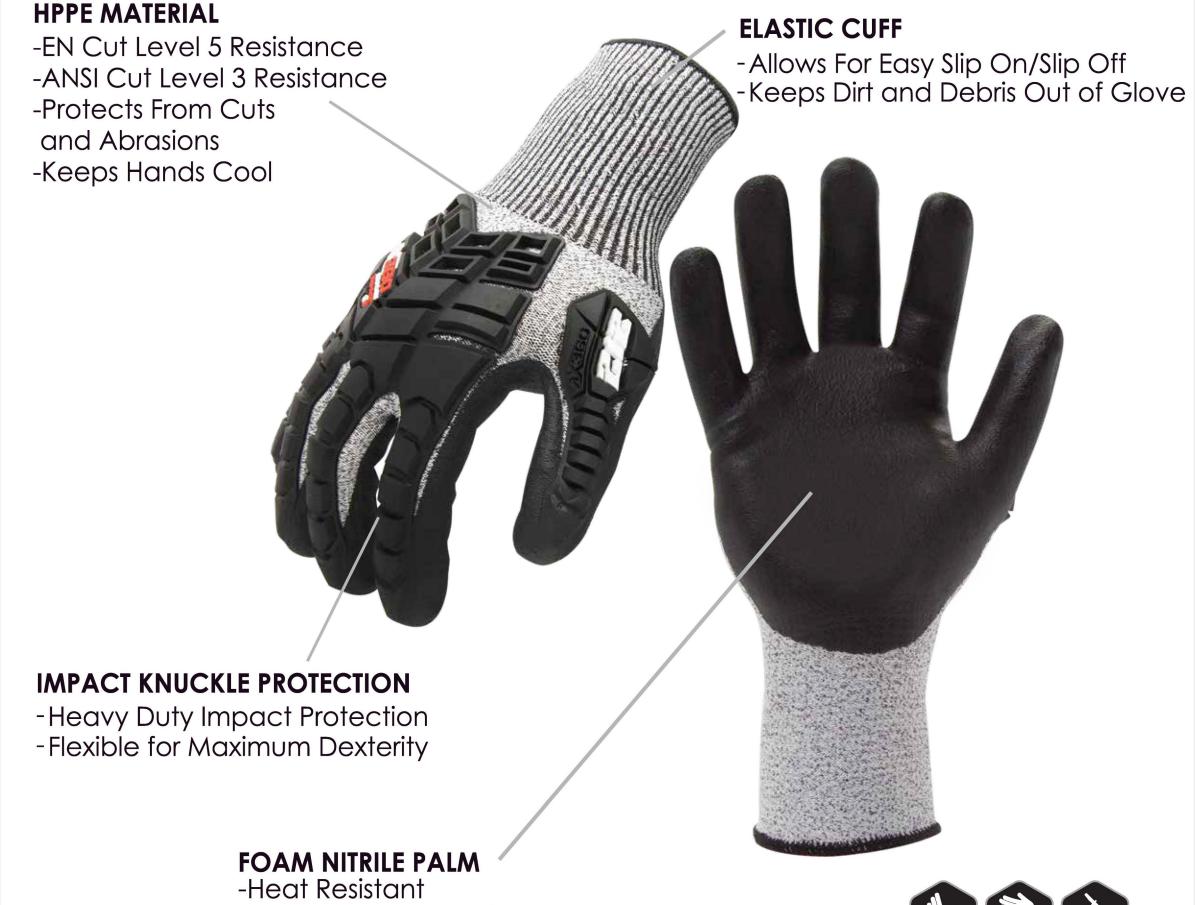

## **212 AX360 IMPACT CUT 5**

Blades a little sharper than you were expecting? Call in the cut 5. The AX360 IMPACT C5 is the ultimate cut protection glove. Offering extreme dexterity, cooling HPPE material, a foam nitrile grip and TPR back of hand protection, this glove can handle almost anything!

INNER PACK SIZE: 9"x8"x4"
INNER PACK WEIGHT: 5LBS
PK QTY: 6PK/144CTN
UOM: PAIR

- HPPE shell
- Foam nitrile palm
- Elastic cuff
- TPR impact protection