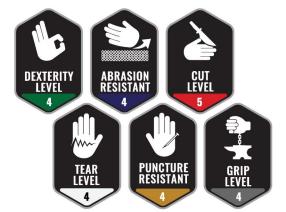

## **212 AX360 IMPACT CUT 5**

Blades a little sharper than you were expecting? Call in the cut 5. The AX360 IMPACT C5 is the ultimate cut protection glove. Offering extreme dexterity, cooling HPPE material, a foam nitrile grip and TPR back of hand protection, this glove can handle almost anything!