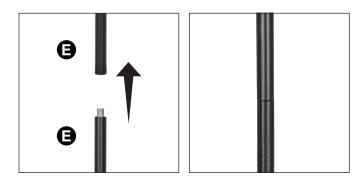

# Step 5:

Attach middle pole (E) to middle pole (E) by turning it to the right until it is firmly tightened.