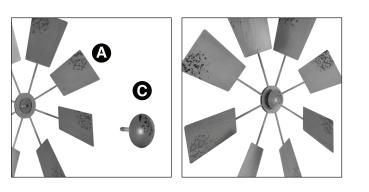

## Step 2:

Attach wheel (A) to fin (B) (the result of step 1) by turning it to the right until it is firmly tightened.