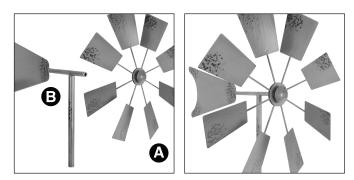

# **KINETIC GARDEN STAKE**

Assembly Instructions



Step 1: Insert nut (C) into wheel (A).



## Step 2:

Attach wheel (A) to fin (B) (the result of step 1) by turning it to the right until it is firmly tightened.



#### LAY ASSEMBLY ON THE GROUND FOR THE FOLLOWING STEPS:

#### Step 3:

Insert fin (B) (the result of step 2) to top pole (D).



#### Step 4:

Attach middle pole (E) to top pole (D) by turning it to the right until it is firmly tightened.



# Step 5:

Attach middle pole (E) to middle pole (E) by turning it to the right until it is firmly tightened.



## Step 6:

Attach stake base (F) to middle pole (E) by turning it to the right until it is firmly tightened.



When everything is assembled, insert stake base firmly into the ground. For best results, install on flat ground and ensure that the stake is 90 degrees vertical to the ground.