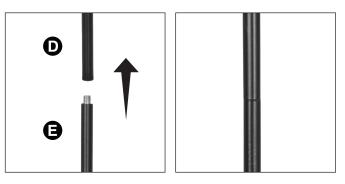

#### Step 4:

Attach middle pole (E) to top pole (D) by turning it to the right until it is firmly tightened.