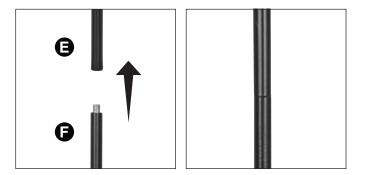

## Step 6:

Attach stake base (F) to middle pole (E) by turning it to the right until it is firmly tightened.

When everything is assembled, insert stake base firmly into the ground. For best results, install on flat ground and ensure that the stake is 90 degrees vertical to the ground.