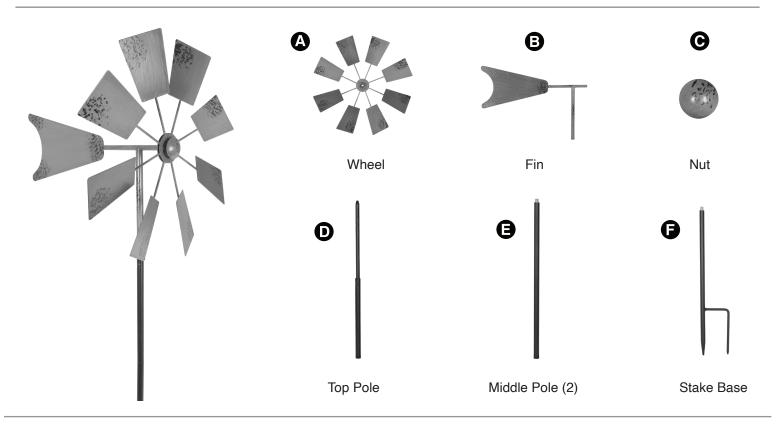

# **KINETIC GARDEN STAKE**

Assembly Instructions

Step 1: Insert nut (C) into wheel (A).