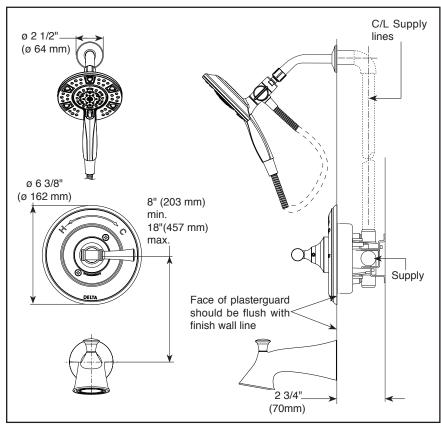

### **FEATURES:**

- Monitor® 14 Series pressure balanced bath single handle mixing valve trim
- Four-setting hand shower

## **STANDARD SPECIFICATIONS:**

- Maintains a balanced pressure of hot and cold water even when a valve is turned on or off elsewhere in the system
- For use with MultiChoice<sup>®</sup> Universal rough valve body. (R10000 Series)
- Back-to-back installation capability
- Solid brass forged body
- Temperature only controlled with handle
- Field adjustable to limit handle rotation into hot water zone
- 120<sup>o</sup> maximum handle rotation
- All parts replaceable from the front of the valve
- Shower head maximum flow rate 1.75 gpm @ 80 psi,
  6.6 L/min @ 550 kPa
- Pull-up tub spout: 1/2" NPT iron pipe thread connection or 1/2" copper spout tube soldering connection