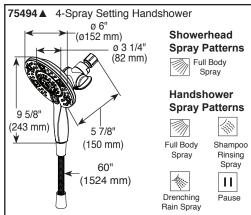

### **FEATURES:**

- Monitor® 14 Series pressure balanced bath single handle mixing valve trim
- Four-setting hand shower

## **STANDARD SPECIFICATIONS:**

- Maintains a balanced pressure of hot and cold water even when a valve is turned on or off elsewhere in the system
- For use with MultiChoice<sup>®</sup> Universal rough valve body. (R10000 Series)
- Back-to-back installation capability
- Solid brass forged body
- Temperature only controlled with handle
- Field adjustable to limit handle rotation into hot water zone
- 120<sup>o</sup> maximum handle rotation
- All parts replaceable from the front of the valve
- Shower head maximum flow rate 1.75 gpm @ 80 psi,
  6.6 L/min @ 550 kPa
- Pull-up tub spout: 1/2" NPT iron pipe thread connection or 1/2" copper spout tube soldering connection