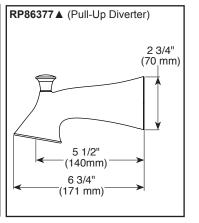

## **STANDARD SPECIFICATIONS:**

- Maintains a balanced pressure of hot and cold water even when a valve is turned on or off elsewhere in the system
- For use with MultiChoice<sup>®</sup> Universal rough valve body. (R10000 Series)
- Back-to-back installation capability
- Solid brass forged body
- Temperature only controlled with handle
- Field adjustable to limit handle rotation into hot water zone
- 120<sup>o</sup> maximum handle rotation
- All parts replaceable from the front of the valve
- Shower head maximum flow rate 1.75 gpm @ 80 psi,
  6.6 L/min @ 550 kPa
- Pull-up tub spout: 1/2" NPT iron pipe thread connection or 1/2" copper spout tube soldering connection