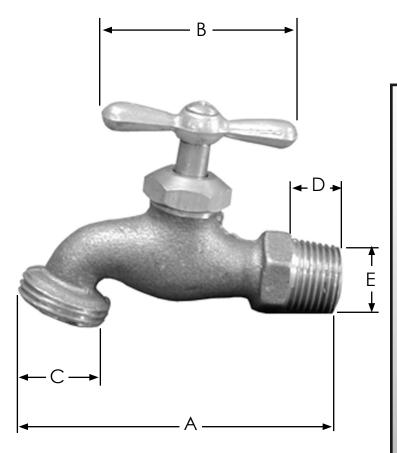

## **Cast Brass Hose Bibb**

www.plumbest.com

| PART NO. | A      | В  | C                       | D     | E                       | <b>OVERALL HEIGHT</b> |
|----------|--------|----|-------------------------|-------|-------------------------|-----------------------|
| □ B59075 | 3-3/8" | 2″ | 1" MALE HOSE THREAD     | 9/16" | 1" MALE PIPE THREAD     | 2-5/8"                |
| □ B59100 | 5-1/4" | 2″ | 1-1/4" MALE HOSE THREAD | 3/4"  | 1-1/4" MALE PIPE THREAD | 3-3/4"                |