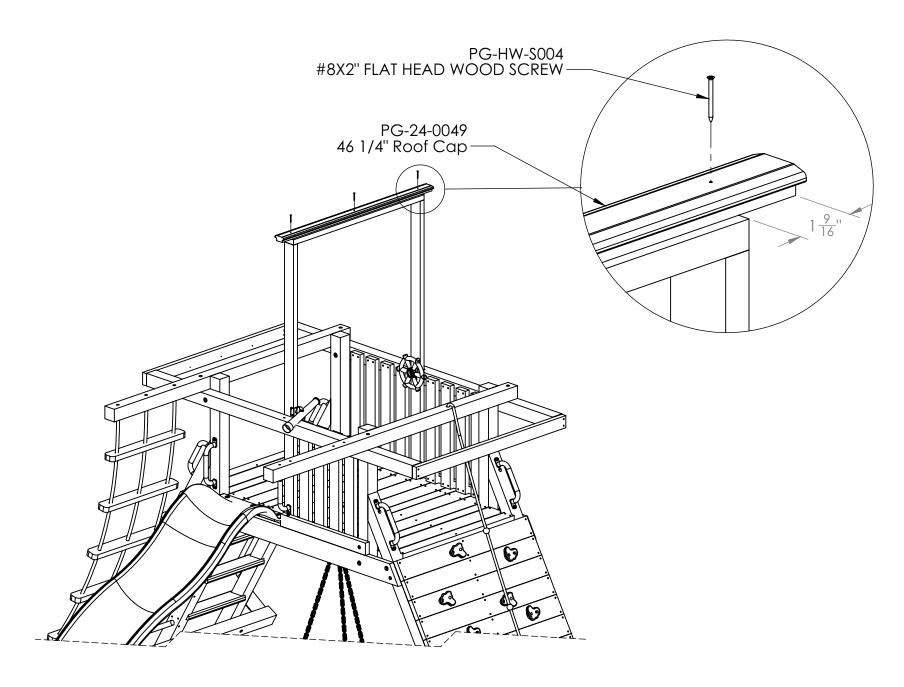

------------------------------|-----|
| PG-24-0047 | 68" Rafter                     | 4   |
| PG-24-0048 | 64" Roof Backboard             | 2   |
| PG-24-0049 | 46 1/4" Roof Cap               | 1   |
| PG-26-0022 | 52 7/8" Roof Board             | 28  |
| PG-26-0030 | 52 7/8" Roof Board No Notch    | 2   |
| PG-54-0008 | Roof Strap                     | 2   |
| PG-54-0017 | Roof Triangle                  | 2   |
| PG-54-0018 | 9 1/2" Roof Decoration Outer   | 4   |
| PG-HW-L004 | 5/16" x 3" LAG SCREW           | 4   |
| PG-HW-S003 | #8 X 1.5" FLAT HEAD WOOD SCREW | 158 |
| PG-HW-S004 | #8X2" FLAT HEAD WOOD SCREW     | 15  |
| PG-HW-S005 | #8X3" FLAT HEAD WOOD SCREW     | 4   |
| PG-HW-W003 | 5/16" FLAT WASHER              | 4   |

### Assemble Roof Panels (2X)



#### **Attach Roof Cap**



#### **Install Roof Panels**





#### **Install Decorative Pieces**



# Child Life® Playsets

Limited Two and Ten Year Warranties

Subject to proper installation and normal residential use, Escalade Sports warrants, subject to the limitations stated below, to the original retail purchaser, all chain, seats, swing hangers, hardware, metal braces and accessories to be free from defects in material and workmanship for a period of two years from date of purchase. In addition, Escalade Sports warrants all ropes for a period of one year. Cracks in non-functional plastic components are not considered defects in materials and workmanship if they do not affect the functionality of the playset. Merchandise covered under this limited two-year warranty will, at our option, be repaired or replaced,