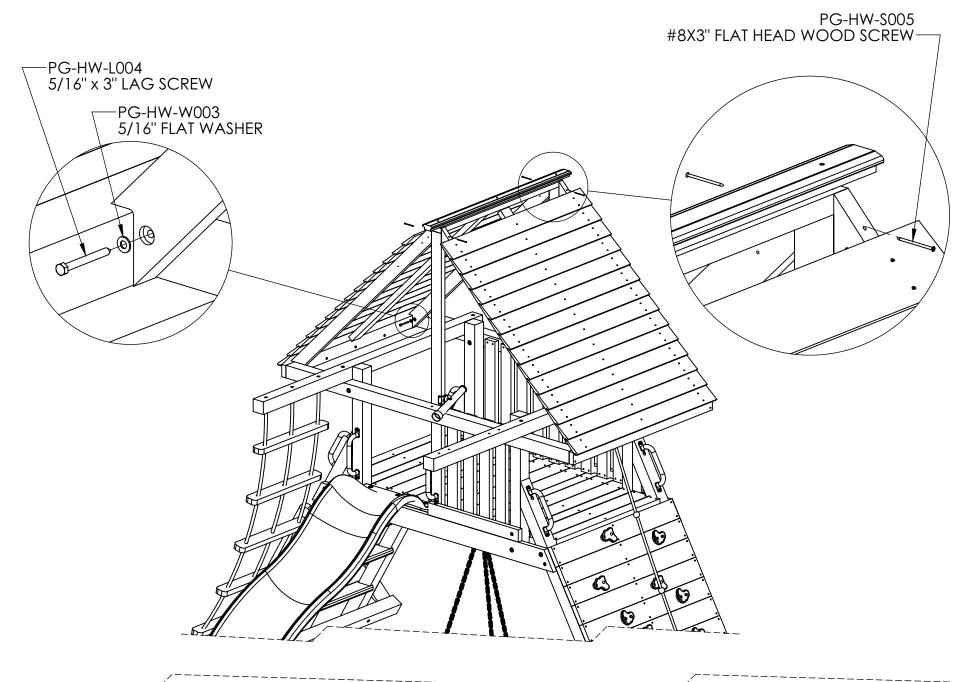

----|
| PG-24-0047 | 68" Rafter                     | 4   |
| PG-24-0048 | 64" Roof Backboard             | 2   |
| PG-24-0049 | 46 1/4" Roof Cap               | 1   |
| PG-26-0022 | 52 7/8" Roof Board             | 28  |
| PG-26-0030 | 52 7/8" Roof Board No Notch    | 2   |
| PG-54-0008 | Roof Strap                     | 2   |
| PG-54-0017 | Roof Triangle                  | 2   |
| PG-54-0018 | 9 1/2" Roof Decoration Outer   | 4   |
| PG-HW-L004 | 5/16" x 3" LAG SCREW           | 4   |
| PG-HW-S003 | #8 X 1.5" FLAT HEAD WOOD SCREW | 158 |
| PG-HW-S004 | #8X2" FLAT HEAD WOOD SCREW     | 15  |
| PG-HW-S005 | #8X3" FLAT HEAD WOOD SCREW     | 4   |
| PG-HW-W003 | 5/16" FLAT WASHER              | 4   |

### Assemble Roof Panels (2X)



#### **Attach Roof Cap**



#### **Install Roof Panels**





#### **Install Decorative Pieces**



# Child Life® Playsets

Limited Two and Ten Year Warranties

Subject to proper installation and normal residential use, Escalade Sports warrants, subject to the limitations stated below, to the original retail purchaser, all chain, seats, swing hangers, hardware, metal braces and accessories to be free from defects in material and workmanship for a period of two years from date of purchase. In addition, Escalade Sports warrants all ropes for a period of one year. Cracks in non-functional plastic components are not considered defects in materials and workmanship if they do not affect the functionality of the playset. Merchandise covered under this limited two-year warranty will, at our option, be repaired or replaced, excluding any freight or labor