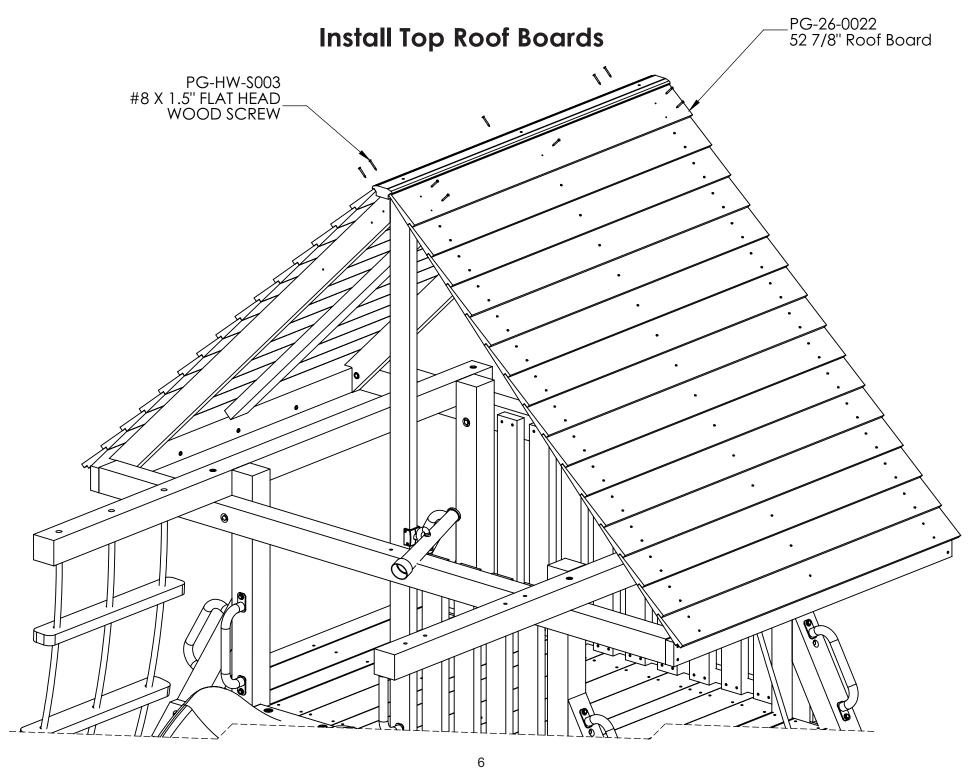

--|
| PG-24-0047 | 68" Rafter                     | 4   |
| PG-24-0048 | 64" Roof Backboard             | 2   |
| PG-24-0049 | 46 1/4" Roof Cap               | 1   |
| PG-26-0022 | 52 7/8" Roof Board             | 28  |
| PG-26-0030 | 52 7/8" Roof Board No Notch    | 2   |
| PG-54-0008 | Roof Strap                     | 2   |
| PG-54-0017 | Roof Triangle                  | 2   |
| PG-54-0018 | 9 1/2" Roof Decoration Outer   | 4   |
| PG-HW-L004 | 5/16" x 3" LAG SCREW           | 4   |
| PG-HW-S003 | #8 X 1.5" FLAT HEAD WOOD SCREW | 158 |
| PG-HW-S004 | #8X2" FLAT HEAD WOOD SCREW     | 15  |
| PG-HW-S005 | #8X3" FLAT HEAD WOOD SCREW     | 4   |
| PG-HW-W003 | 5/16" FLAT WASHER              | 4   |

### Assemble Roof Panels (2X)



#### **Attach Roof Cap**



#### **Install Roof Panels**





#### **Install Decorative Pieces**



# Child Life® Playsets

Limited Two and Ten Year Warranties

Subject to proper installation and normal residential use, Escalade Sports warrants, subject to the limitations stated below, to the original retail purchaser, all chain, seats, swing hangers, hardware, metal braces and accessories to be free from defects in material and workmanship for a period of two years from date of purchase. In addition, Escalade Sports warrants all ropes for a period of one year. Cracks in non-functional plastic components are not considered defects in materials and workmanship if they do not affect the functionality of the playset. Merchandise covered under this limited two-year warranty will, at our option, be repaired or replaced, excluding any freight or labor fe