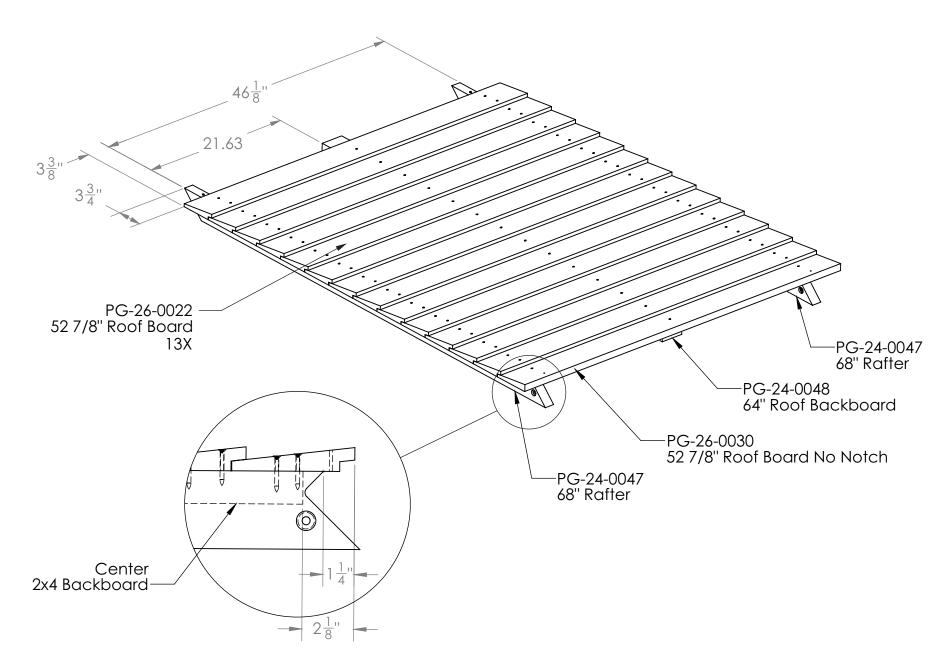

| QTY |
|------------|--------------------------------|-----|
| PG-24-0047 | 68" Rafter                     | 4   |
| PG-24-0048 | 64" Roof Backboard             | 2   |
| PG-24-0049 | 46 1/4" Roof Cap               | 1   |
| PG-26-0022 | 52 7/8" Roof Board             | 28  |
| PG-26-0030 | 52 7/8" Roof Board No Notch    | 2   |
| PG-54-0008 | Roof Strap                     | 2   |
| PG-54-0017 | Roof Triangle                  | 2   |
| PG-54-0018 | 9 1/2" Roof Decoration Outer   | 4   |
| PG-HW-L004 | 5/16" x 3" LAG SCREW           | 4   |
| PG-HW-S003 | #8 X 1.5" FLAT HEAD WOOD SCREW | 158 |
| PG-HW-S004 | #8X2" FLAT HEAD WOOD SCREW     | 15  |
| PG-HW-S005 | #8X3" FLAT HEAD WOOD SCREW     | 4   |
| PG-HW-W003 | 5/16" FLAT WASHER              | 4   |

### Assemble Roof Panels (2X)



#### **Attach Roof Cap**



#### **Install Roof Panels**





#### **Install Decorative Pieces**



# Child Life® Playsets

Limited Two and Ten Year Warranties

Subject to proper installation and normal residential use, Escalade Sports warrants, subject to the limitations stated below, to the original retail purchaser, all chain, seats, swing hangers, hardware, metal braces and accessories to be free from defects in material and workmanship for a period of two years from date of purchase. In addition, Escalade Sports warrants all ropes for a period of one year. Cracks in non-functional plastic components are not considered defects in materials and workmanship if they do not affect the functionality of the playset. Merchandise covered under this limited two-year warranty will, at our opti