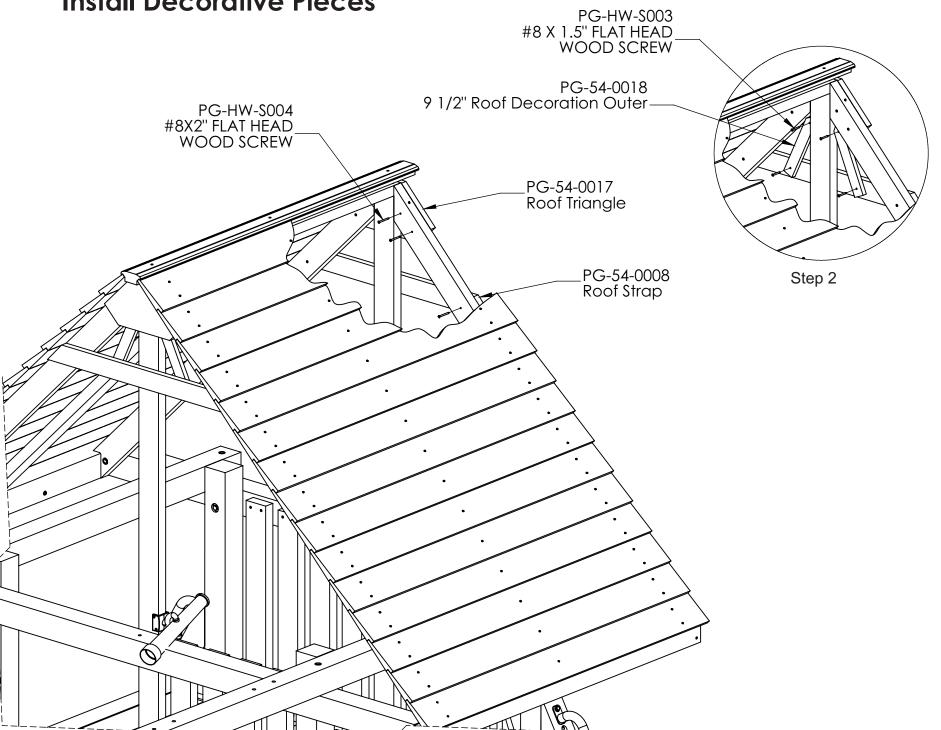

| 4   |
| PG-24-0048 | 64" Roof Backboard             | 2   |
| PG-24-0049 | 46 1/4" Roof Cap               | 1   |
| PG-26-0022 | 52 7/8" Roof Board             | 28  |
| PG-26-0030 | 52 7/8" Roof Board No Notch    | 2   |
| PG-54-0008 | Roof Strap                     | 2   |
| PG-54-0017 | Roof Triangle                  | 2   |
| PG-54-0018 | 9 1/2" Roof Decoration Outer   | 4   |
| PG-HW-L004 | 5/16" x 3" LAG SCREW           | 4   |
| PG-HW-S003 | #8 X 1.5" FLAT HEAD WOOD SCREW | 158 |
| PG-HW-S004 | #8X2" FLAT HEAD WOOD SCREW     | 15  |
| PG-HW-S005 | #8X3" FLAT HEAD WOOD SCREW     | 4   |
| PG-HW-W003 | 5/16" FLAT WASHER              | 4   |

### Assemble Roof Panels (2X)



#### **Attach Roof Cap**



#### **Install Roof Panels**





#### **Install Decorative Pieces**



# Child Life® Playsets

Limited Two and Ten Year Warranties

Subject to proper installation and normal residential use, Escalade Sports warrants, subject to the limitations stated below, to the original retail purchaser, all chain, seats, swing hangers, hardware, metal braces and accessories to be free from defects in material and workmanship for a period of two years from date of purchase. In addition, Escalade Sports warrants all ropes for a period of one year. Cracks in non-functional plastic components are not considered defects in materials and workmanship if they do not affect the functionality of the playset. Merchandise covered under this limited two-year warranty will, at our option, be repaired or replaced, excluding any freight or labor fees that may be required.

In addition,