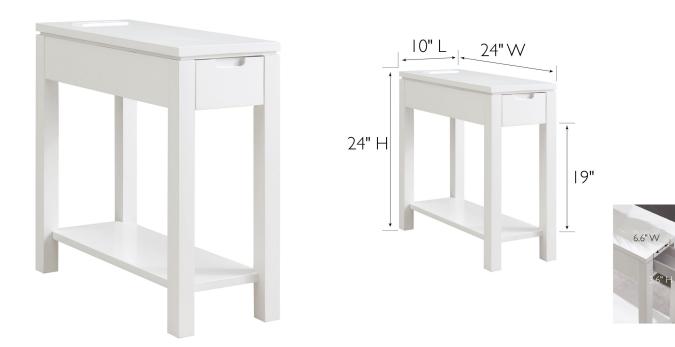

## **SPECIFICATIONS**

| MATERIAL CONSTRUCTION:     | Wood                                |
|----------------------------|-------------------------------------|
| ASSEMBLY REQUIRED:         | Yes                                 |
| TOOLS NEEDED FOR ASSEMBLY: | Allen Wrench                        |
| ASSEMBLED DIMENSIONS:      | 24" H $\times$ 10" L $\times$ 24" W |
| ASSEMBLED WEIGHT:          | 26 lbs.                             |
| SHELF CLEARANCE:           | 19.09"                              |
| SHELF STYLE:               | Fixed Shelf                         |
| ADJUSTABLE SHELVES:        | No                                  |
| TOP MATERIAL:              | US poplar                           |
| SIDES MATERIAL:            | MDF                                 |
| LEG MATERIAL:              | US poplar                           |
| FINISH TYPE:               | Painted                             |