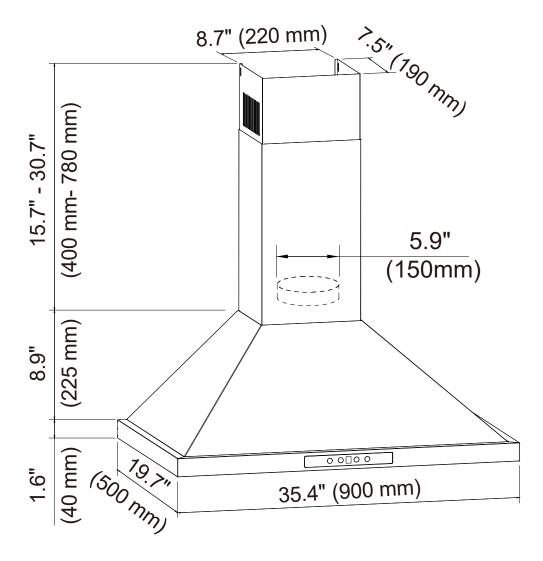

## Range Hood Model: RH-AZ0590ESS

V1.0 03/14/2024

| Size             | 36 inch                           |
|------------------|-----------------------------------|
| Mounting Type    | Wall Mounted                      |
| Ductless         | Yes ( Carbon Filter not Included) |
| Noise Level      | Less Than 55 db                   |
| Lights           | 2 x 2 W LED                       |
| Control Type     | Touch Panel                       |
| Speed Selections | 3                                 |
| Air Flow         | 450 CFM                           |
| Material         | Stainless Steel                   |
| Color            | Natural                           |

| Voltage            | 120 V                             |
|--------------------|-----------------------------------|
| Frequency          | 60 Hz                             |
| Amperage           | 2.5 A                             |
| Duct Size (inch)   | 6" (round)                        |
| Filter Type        | 3 x Aluminum Filter               |
| Remote Control     | No                                |
| Additional Chimney | No                                |
| Vent Install Type  | Convertible                       |
| Dimensions         | 35.4" (W) x 19.7" (L) x 41.2" (H) |
| Certifications     | cETL, CEC                         |