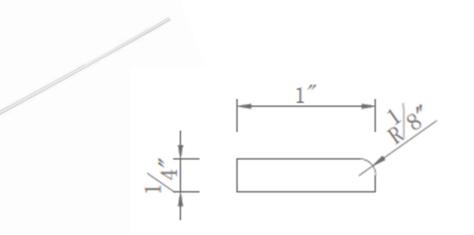

en Cabinet Scribe Molding 96x1x0.25 White

## **SPECIFICATIONS**

| MATERIAL CONSTRUCTION:        | Wood                    | NUMBER OF SHELVES:                    | 0                                        |
|-------------------------------|-------------------------|---------------------------------------|------------------------------------------|
| WOOD SPECIES:                 | Maple                   | SHELF STYLE:                          | N/A                                      |
| ASSEMBLED DIMENSIONS:         | I" H x 96" L x 0.25" D  | ADJUSTIBLE SHELVES:                   | N/A                                      |
| ASSEMBLED WEIGHT:             | 22.88 lbs.              | SHELF ADJUSTIBILITY INCREMENTS:       | N/A                                      |
| KITCHEN CABINET TYPE:         | Filler                  | SHELF DIMENSIONS:                     | N/A                                      |
| MOUNTING TYPE:                | N/A                     | SHELF THICKNESS:                      | N/A                                      |
| CONSTRUCTION TYPE:            | Face Frame              | SHELF MATERIAL:                       | N/A                                      |
| HINGE STYLE:                  | N/A                     | FACE FRAME MATERIAL:                  | Solid Maple                              |
| DOOR STYLE:                   | N/A                     | SIDES MATERIAL:                       | Plywood                                  |
|                               | N 1/ A                  | BOTTOM MATERIAL:                      | Plywood                                  |
| DRAWER DIMENSIONS 1:          | N/A                     | BACK PANEL MATERIAL:                  | Plywood                                  |
| DRAWER DIMENSIONS 2:          | N/A                     | BACK BRACE MATERIAL:                  | Wood                                     |
| DRAWER DIMENSIONS 3:          | N/A                     |                                       | N/A                                      |
| DWR BOX MATERIAL:             | N/A                     | TOOLS NEEDED FOR INSTALLATION:        |                                          |
| DWR CONSTRUCTION:             | N/A                     | TOOLS NEEDED TOK INSTALLATION.        | Phillips Screwdriver<br>Wood Glue Mallet |
| DWR GLIDE:                    | N/A                     | FASTENER TYPE:                        | N/A                                      |
| FAKE DWR QTY:                 | 0                       |                                       |                                          |
| FAKE DWR LOCATION:            | N/A                     |                                       |                                          |
|                               |                         | I YEAR                                |                                          |
| WARRANTY:                     | I-Year limited warranty | JOB:                                  |                                          |
| LEGAL FOR SALE IN CALIFORNIA: | Yes                     | ORDER CODE:                           |                                          |
| CARB COMPLIANT:               | N/A                     | APPROVALS:                            |                                          |
| TSCA TITLE IV COMPLIANT:      |                         | OUCH-UP KIT<br>AVAILABLE<br>COMPLIANT |                                          |
|                               |                         |                                       |                                          |