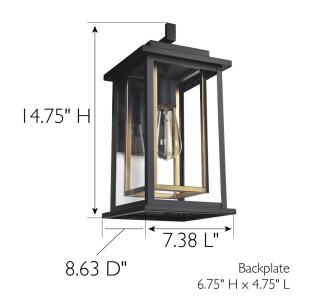

**ASSEMBLED DIMENSIONS:** 14.75" H × 7.38" L × 8.63" D

WEIGHT: 6.69 lbs.

**BACKPLATE DIMENSIONS:** 6.75" H × 4.75" W × 0.75" D

CANOPY/PLATE DIMENSIONS: N/A

**GLASS/SHADE DIMENSIONS:** 10.38" H × 5.75" L × 5.75" D