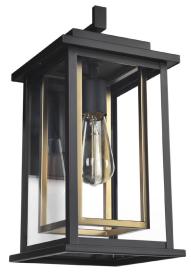

## Hayward I-Light Indoor/Outdoor Wall Light Black and Gold Finish

## **SPECIFICATIONS**

MOUNTING: Wall Mount SLOPED CEILING ADAPTABLE: LAMPTYPE I: Incandescent LED EFFICACY: **BULB INCLUDED:** No WATTS PER BULB: 60W

TOTAL WATTAGE: 60W DIMMABLE: Yes MATERIAL CONSTRUCTION: Steel/Glass

**GLASS/SHADE MATERIAL:** Glass GLASS/SHADE TYPE: Clear GLASS/SHADE COLOR: Clear LED BRIGHTNESS (LUMENS): N/A

LED COLOR CORRELATED TEMPERATURE (CCT): N/A

LED COLOR RENDERING INDEX (CRI): N/A N/A

LED AVERAGE RATED LIFE: N/A