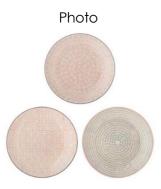

## Manufactoring supplier:

Meizhou Zhong Guang Industrial Co., Ltd Tao Xing Village, Taoyuan Town Guangdong – CN

| Item no.  | 21100413             |
|-----------|----------------------|
| Item name | Cécile Plate, Rose   |
| Material  | Stoneware            |
| Size      | Ø25xH3 cm, 3 assort. |