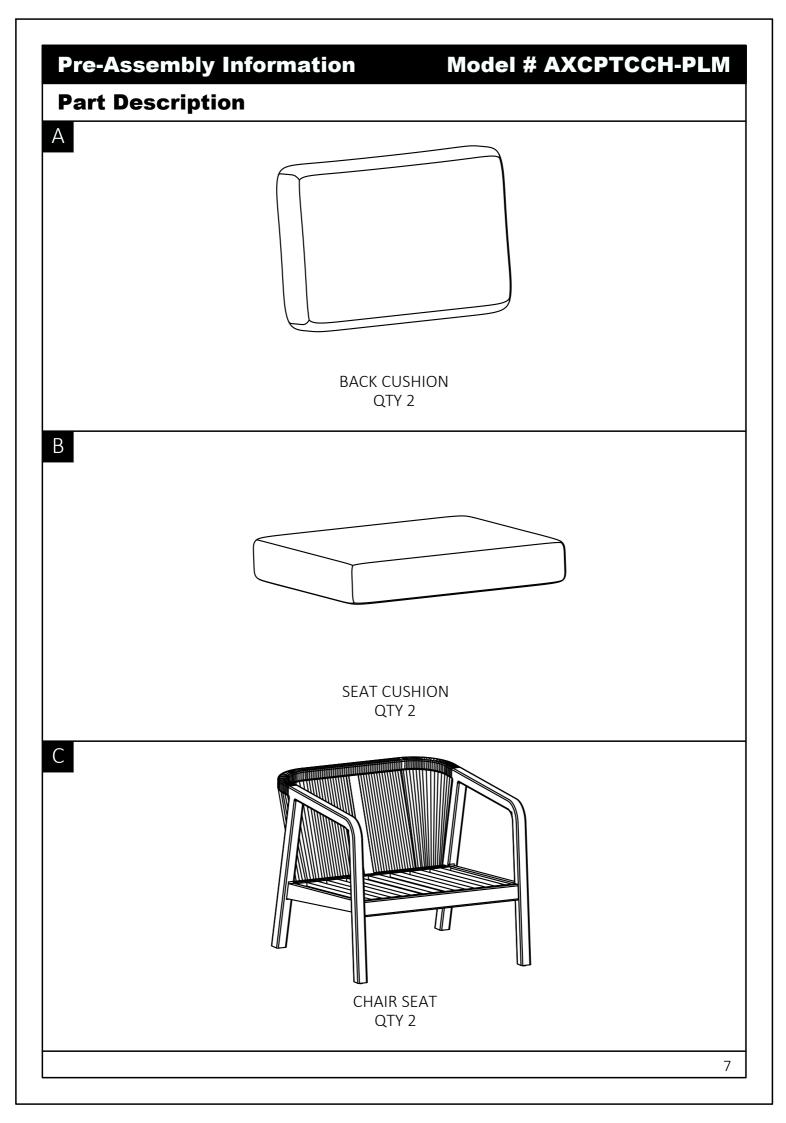

hly and dry frame completely. Do not use bleach, acid or other solvents on the fabric or frame parts. Cushions and pillows may be washed on the surface by using mild soap and water if necessary. Rinse well and hang to dry. Do not machine wash or dry. Inspect and tighten all bolts and fasteners on a regular basis to ensure proper performance and safety.

#### To help protect your furniture, follow these steps:

- Wipe down the surface with a damp, soft cloth
- Wipe up spills promptly
- Clean with a dry cloth
- Do not use abrasive cleaners, chemical solvents, strong detergents, cleaners with bleach and furniture polish
- We recommend the use of furniture covers when not in use
- To prolong the life and beauty of your furniture, store it in a dry and protected area during off season periods