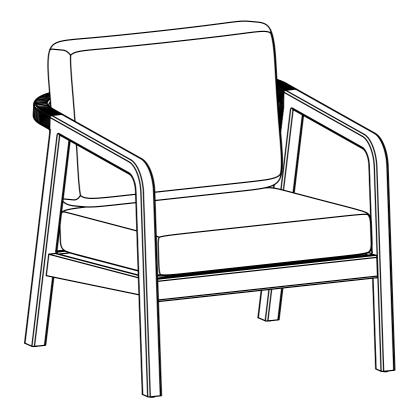

# **SIMPL**HOME

# **Palmetto / Brylee / Soleil**

# Outdoor Conversation Chair (Set of 2)

Model # AXCPTCCH-PLM



Wynde

# SIMPL'HOME



### It's time to register your product warranty.

It's quick and easy. And you'll be happy you did.



- ✓ Activate your **1-year** warranty
- ✓ Automatic entry to win a \$500 gift certificate
- ✓ Earn instant rewards and save



simpli-home.com/product-registration

# SIMPL'HOME

### **Review your product and collect rewards!**

Thank you for your purchase! We hope you enjoy it. We'd love your feedback. Please share a review and get instant rewards!





simpli-home.com/product-review



### Share photos and get your cash back!



Send us images or share them on social and qualify for instant rewards. You may even receive store credit on your entire purchase!







simpli-home.com/share-images

# **SIMPL**HOME

# **For Fastest Customer Service:**



- 1. Open you