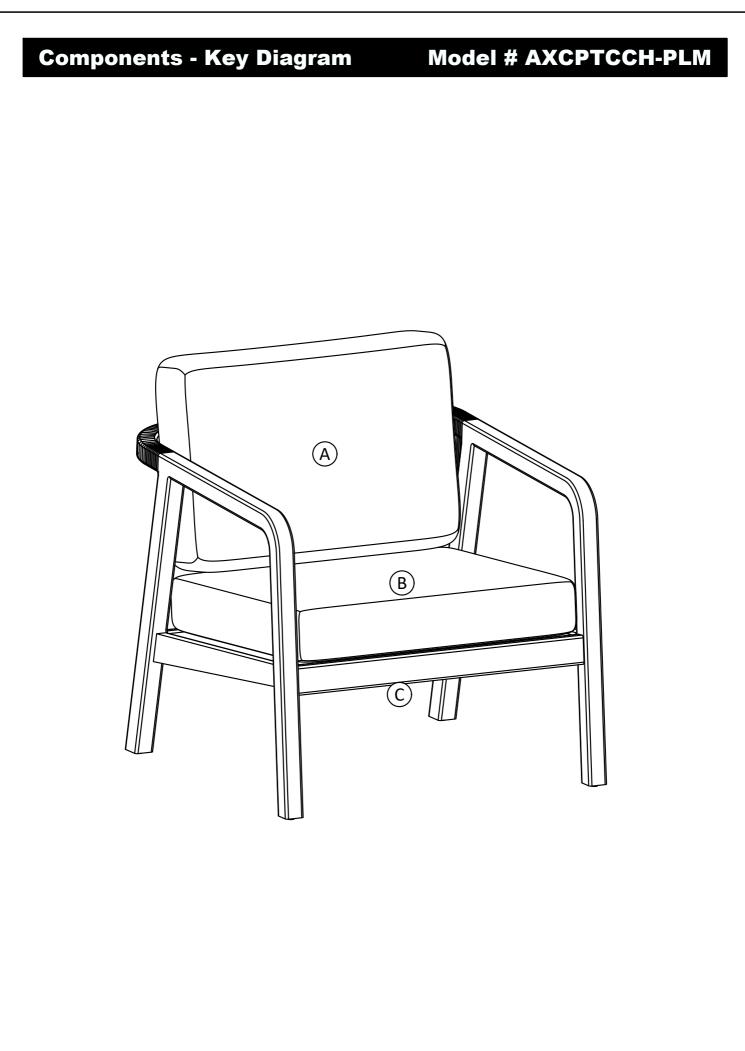

y and dry frame completely. Do not use bleach, acid or other solvents on the fabric or frame parts. Cushions and pillows may be washed on the surface by using mild soap and water if necessary. Rinse well and hang to dry. Do not machine wash or dry. Inspect and tighten all bolts and fasteners on a regular basis to ensure proper performance and safety.

#### To help protect your furniture, follow these steps:

- Wipe down the surface with a damp, soft cloth
- Wipe up spills promptly
- Clean with a dry cloth
- Do not use abrasive cleaners, chemical solvents, strong detergents, cleaners with bleach and furniture polish
- We recommend the use of furniture covers when not in use
- To prolong the life and beauty of your furniture, store it in a dry and protected area during off season periods